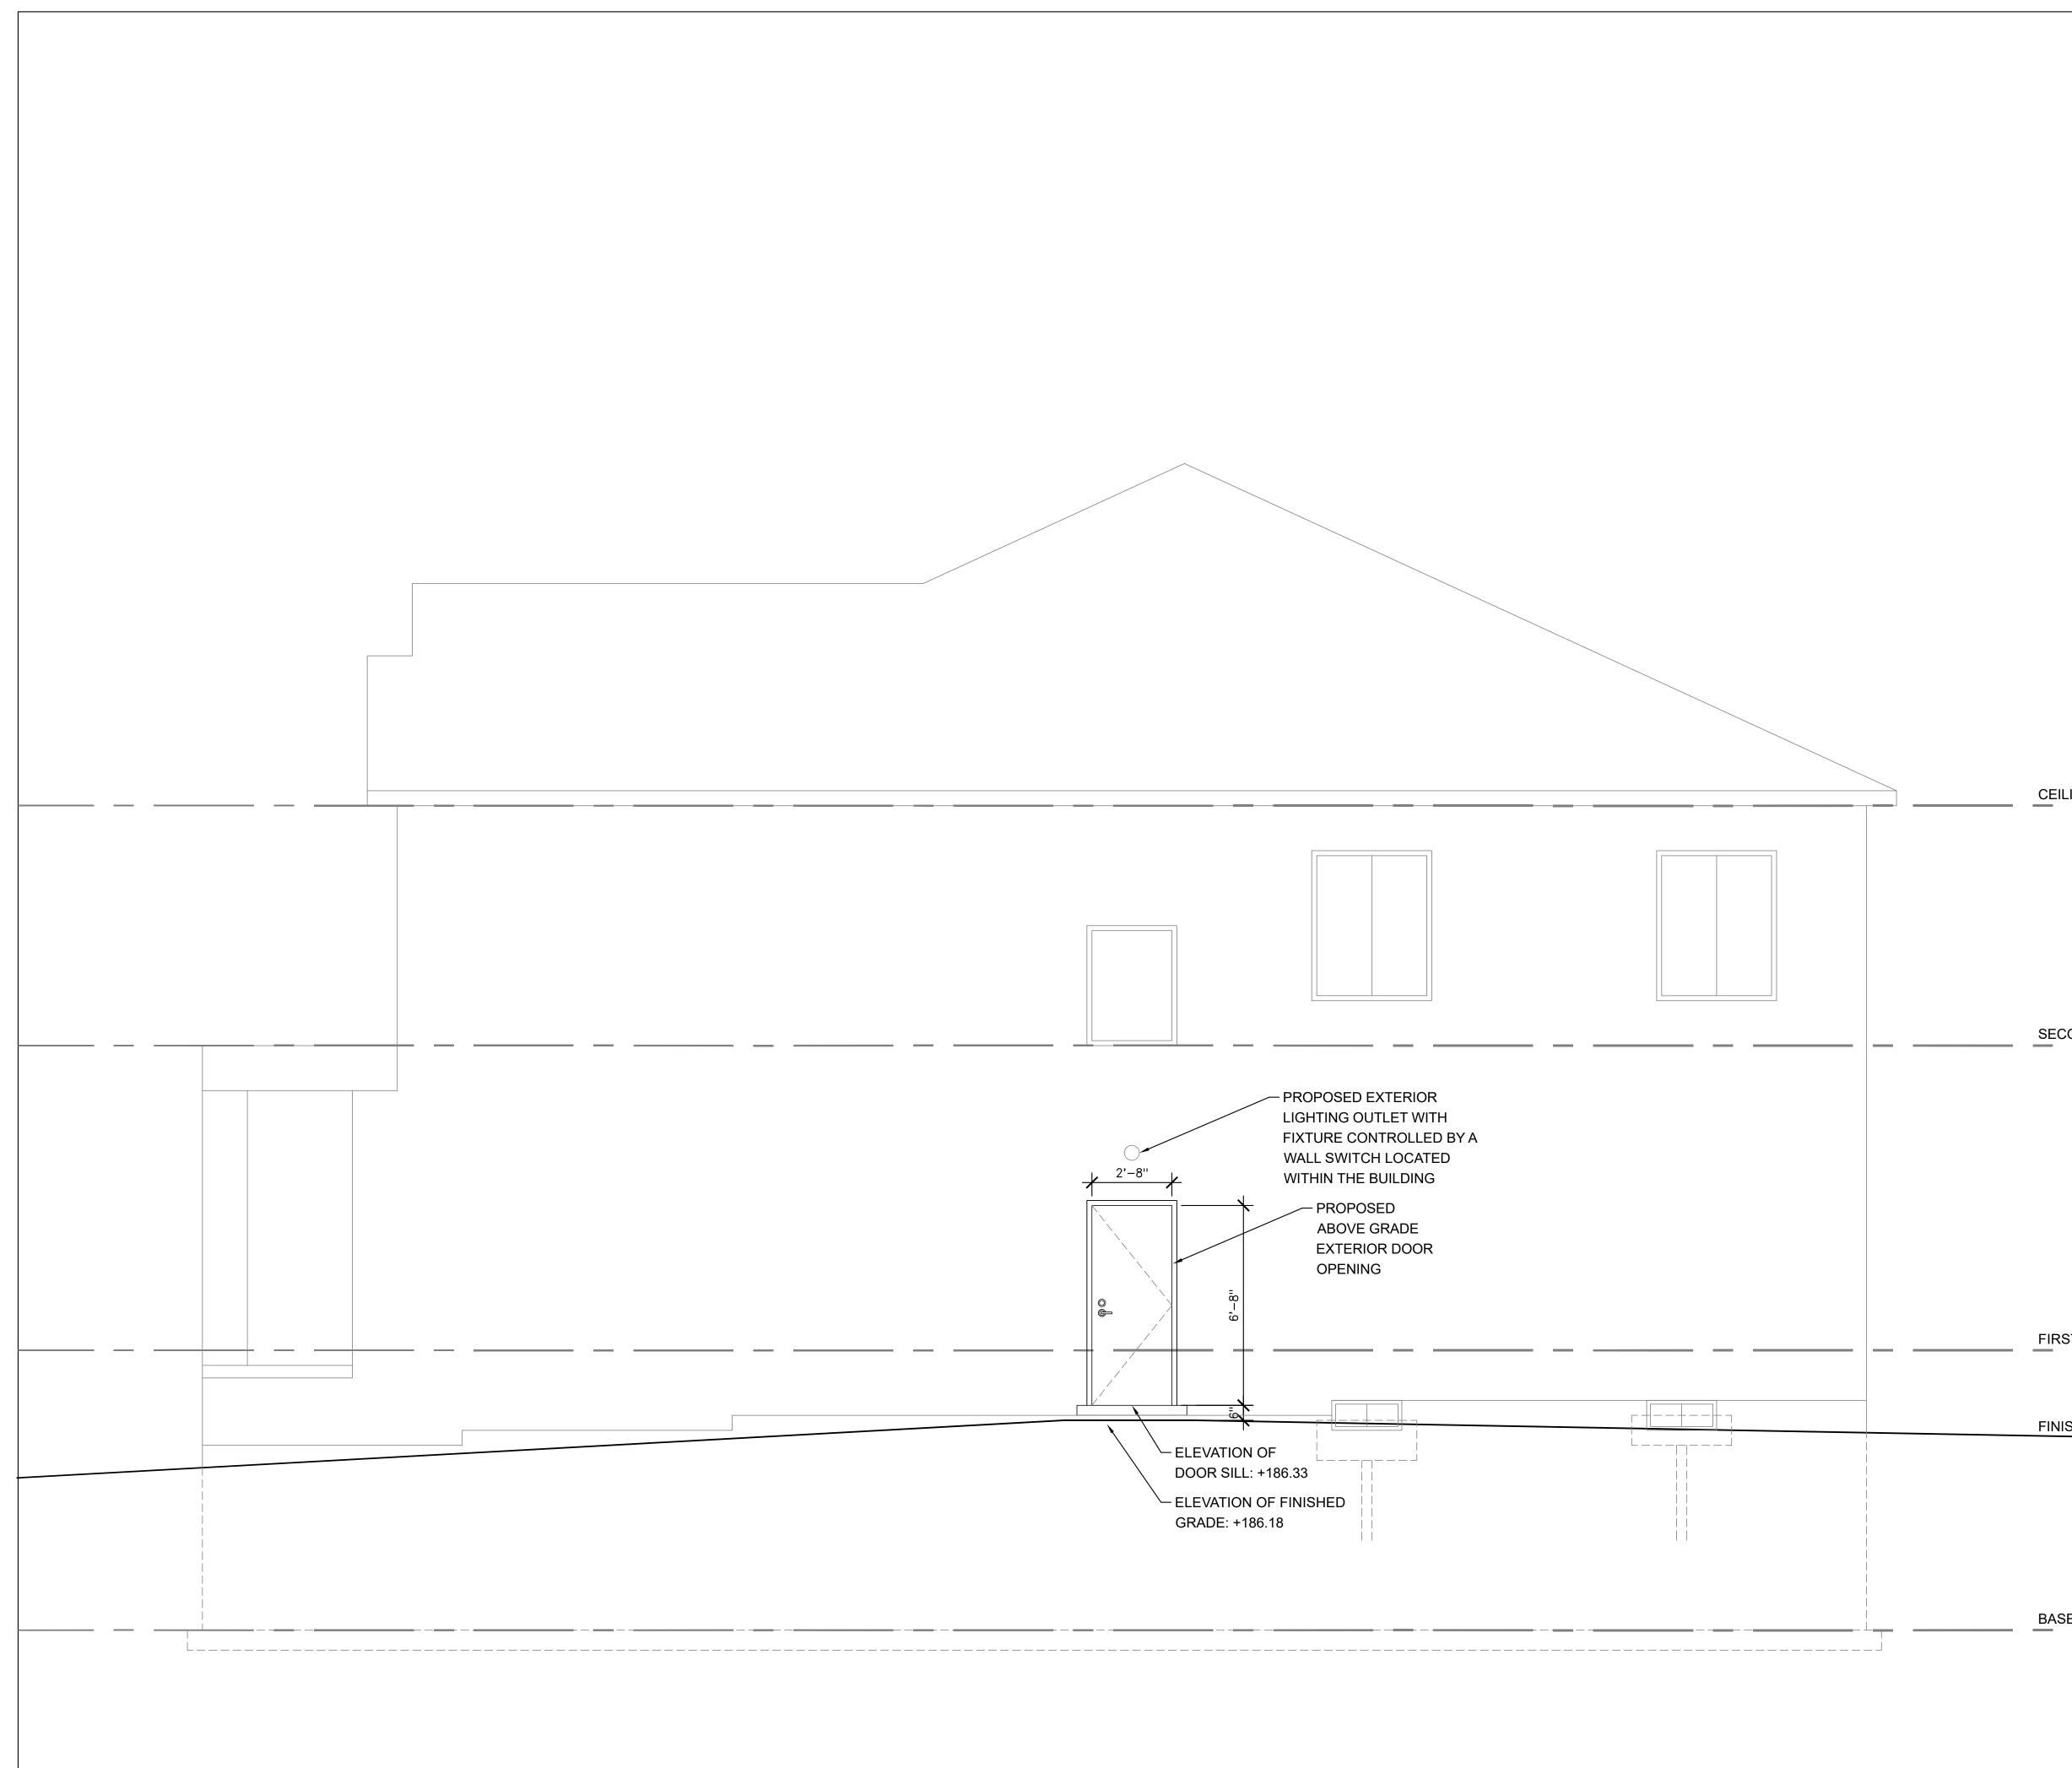

### Proposal

The applicant is proposing to construct a new exterior side door and concrete step on the west elevation of the first floor.

### Applicant's Stated Reason(s) for Not Complying with Zoning

According to the information provided by the applicant, the reason for not complying with Zoning is, "The sill height of the additional side entrance is about 1 ft from grade level and we would need to add a precast concrete step to make it code-compliant. The additional step will encroach into the required side setback by about 1 ft.".

### Reduced Side Yard Setback

The applicant is requesting a minimum interior side yard setback of 0.9 m (2.95 ft) whereas the by-law requires a minimum interior side yard setback of 1.2 m (3.94 ft).

The requested variance only applies to the concrete step for the proposed exterior side door and there is still sufficient setback remaining. The main wall of the house still complies with the minimum interior side yard setback requirement. Engineering staff have reviewed the application and have no concern with the variance respecting drainage.