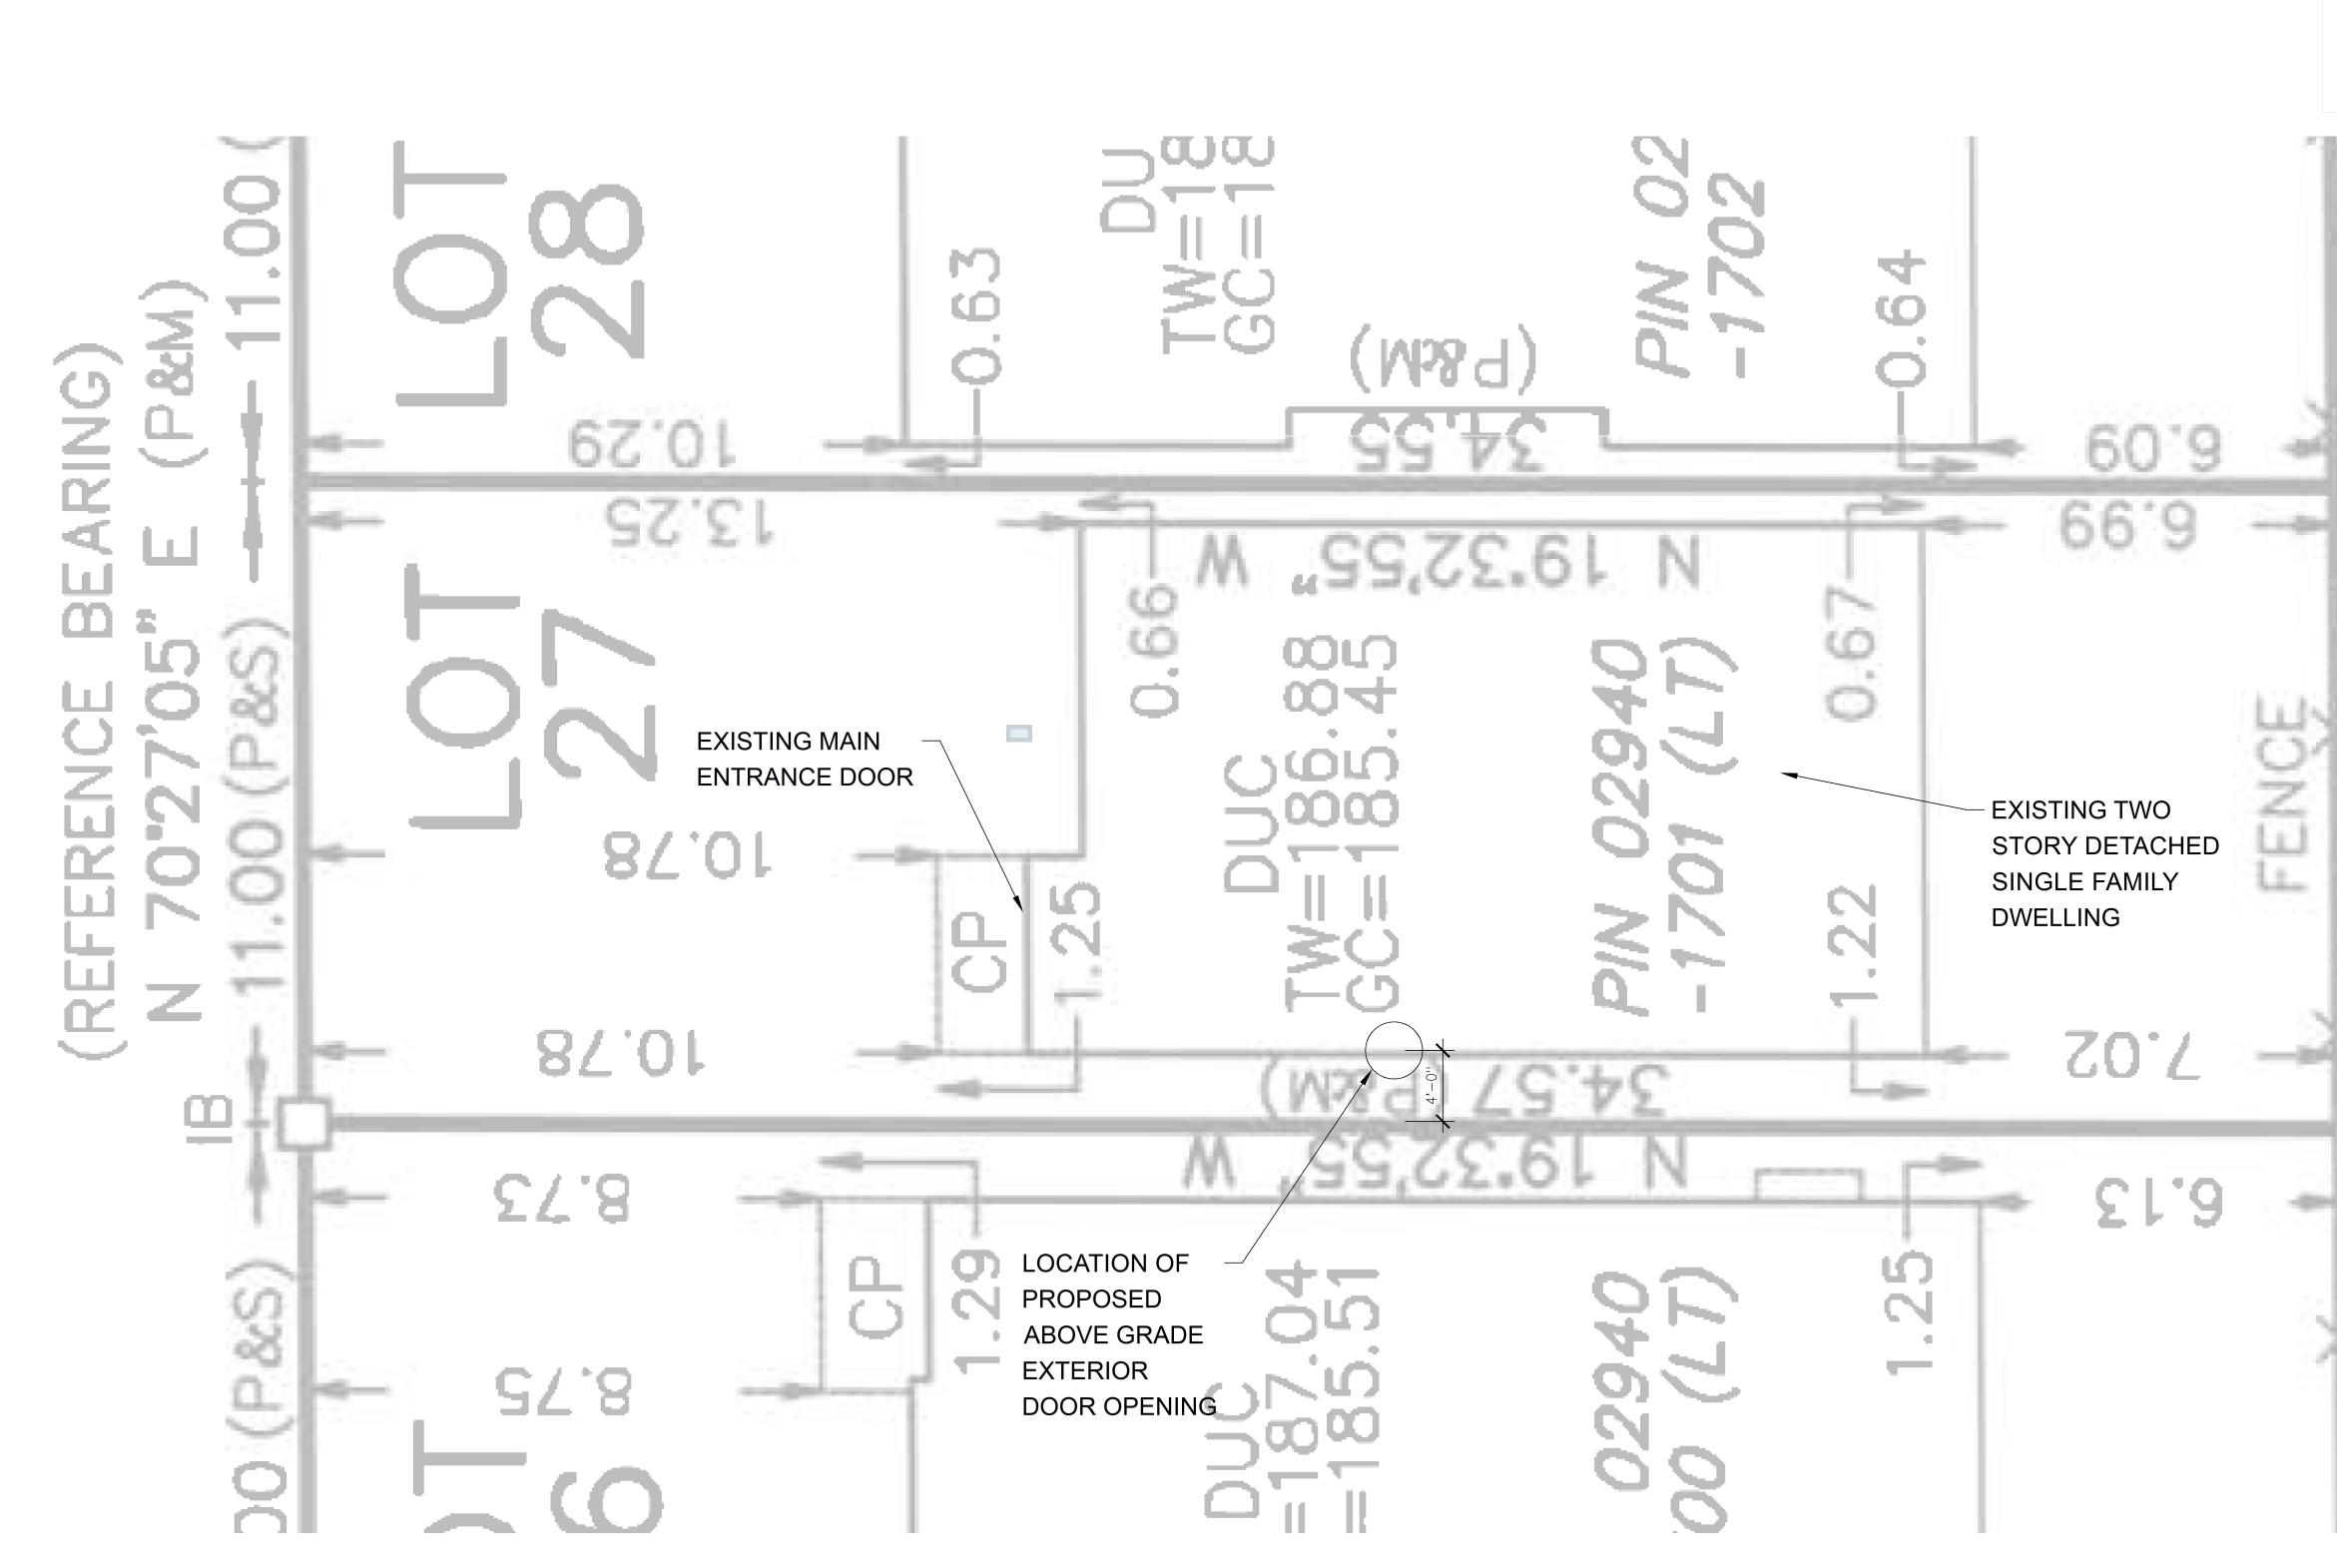

### Proposal

The applicant is proposing to construct a new exterior side door and concrete step on the west elevation of the first floor.

### Applicant's Stated Reason(s) for Not Complying with Zoning

According to the information provided by the applicant, the reason for not complying with Zoning is, "The sill height of the additional side entrance is about 1 ft from grade level and we would need to add a precast concrete step to make it code-compliant. The additional step will encroach into the required side setback by about 1 ft.".

### Reduced Side Yard Setback

The applicant is requesting a minimum interior side yard setback of 0.9 m (2.95 ft) whereas the by-law requires a minimum interior side yard setback of 1.2 m (3.94 ft).

The requested variance only applies to the concrete step for the proposed exterior side door and there is still sufficient setback remaining. The main wall of the house still complies with the minimum interior side yard setback requirement. Engineering staff have reviewed the application and have no concern with the variance respecting drainage.

Staff have no objections to the approval of the proposed interior side yard reduction subject to it applying to only the proposed concrete step to access the house.