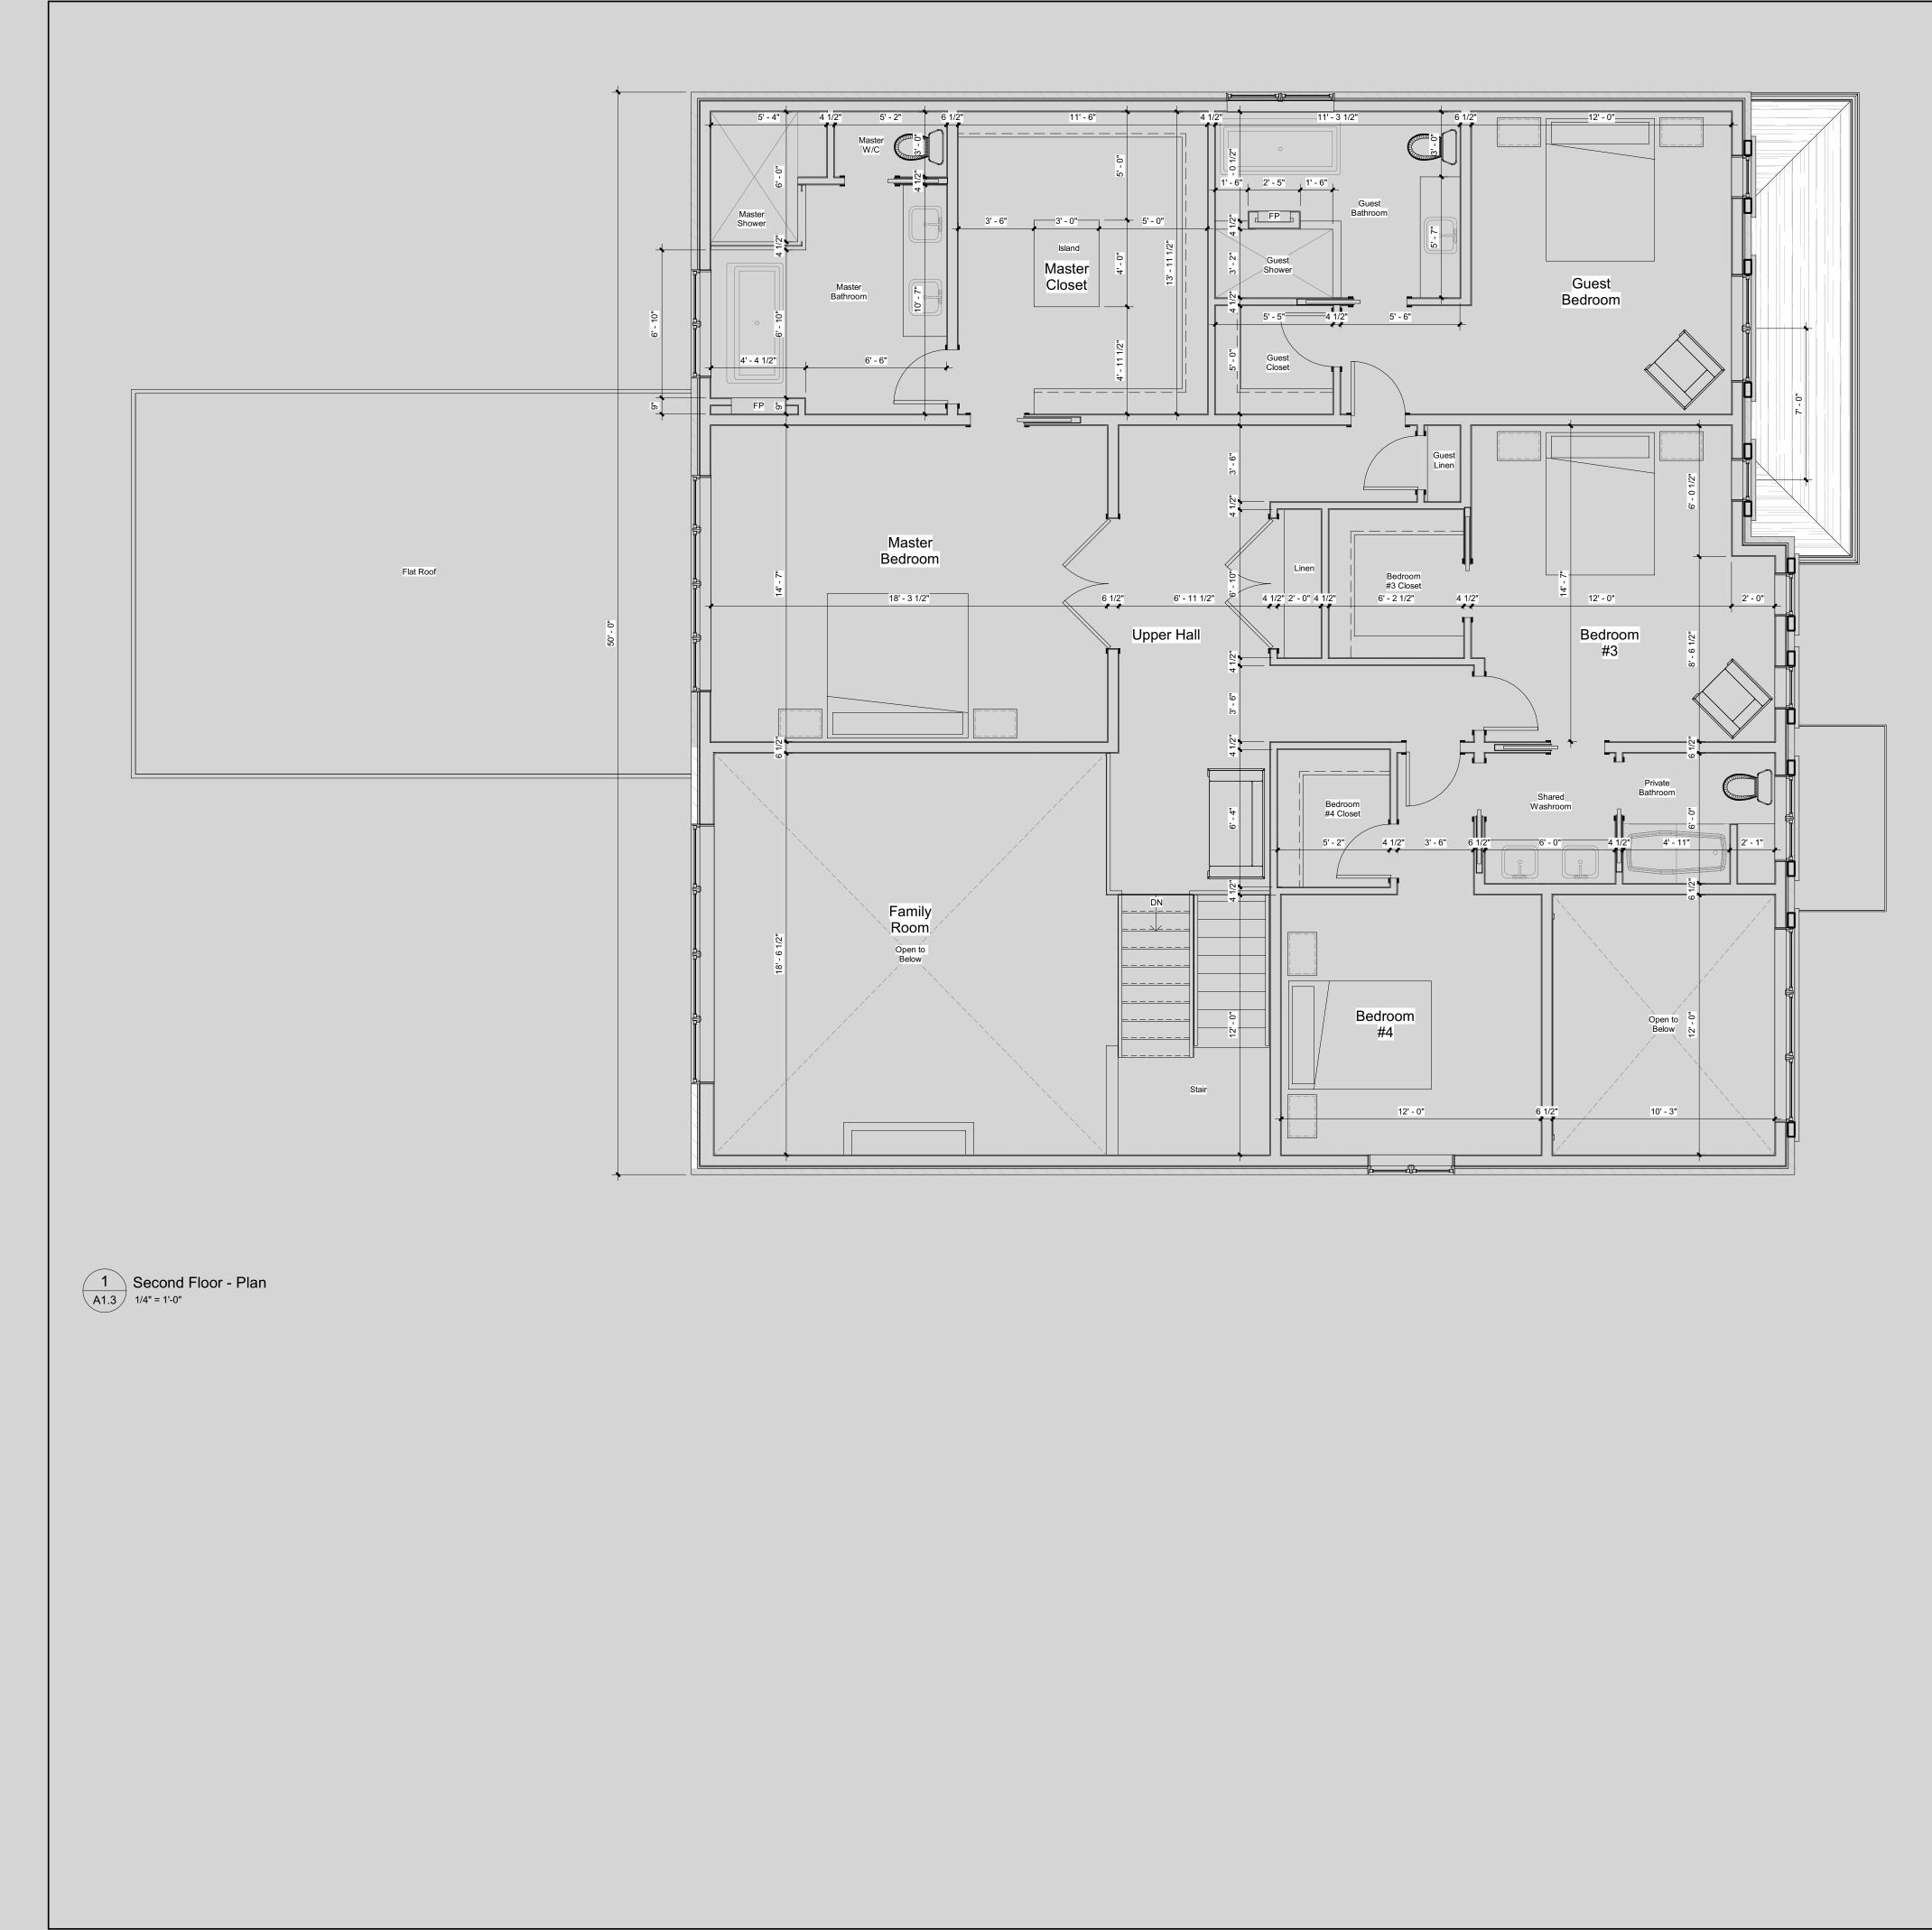

The new two-storey detached dwelling would have a first floor area of 233.60 m<sup>2</sup> (2,515.0 ft<sup>2</sup>), a second floor area of 182.60 m<sup>2</sup> (1,965.0 ft<sup>2</sup>) for a total gross floor area of 416.20 m<sup>2</sup> (4,480.0 ft<sup>2</sup>). This is a minor increase in interior floor area from the previously proposed dwelling, which had a total gross floor area of 414.76 m<sup>2</sup> (4,464.48 ft<sup>2</sup>). Staff note that the building footprint remains the same as initially proposed, and staff's initial comments with respect to the requested variances remain applicable. With exception to the requested building depth, the proposed development meets all other zoning provisions that establish the prescribed building envelope, and staff are of the opinion that the proposed development meets the four tests under the *Planning Act, R.S.O. 1990, c. P.13, as amended*.

# Proposal

The applicant is proposing to demolish the existing one-storey dwelling, to construct a new two-storey dwelling with an attached garage, and front and rear covered porches. Including the garage, the dwelling would have a ground floor area of 232.89 m<sup>2</sup> (2,506.83 ft<sup>2</sup>), a second floor area of 181.87 m<sup>2</sup> (1,957.65 ft<sup>2</sup>) for a total gross floor area of 414.76 m<sup>2</sup> (4,464.48 ft<sup>2</sup>).