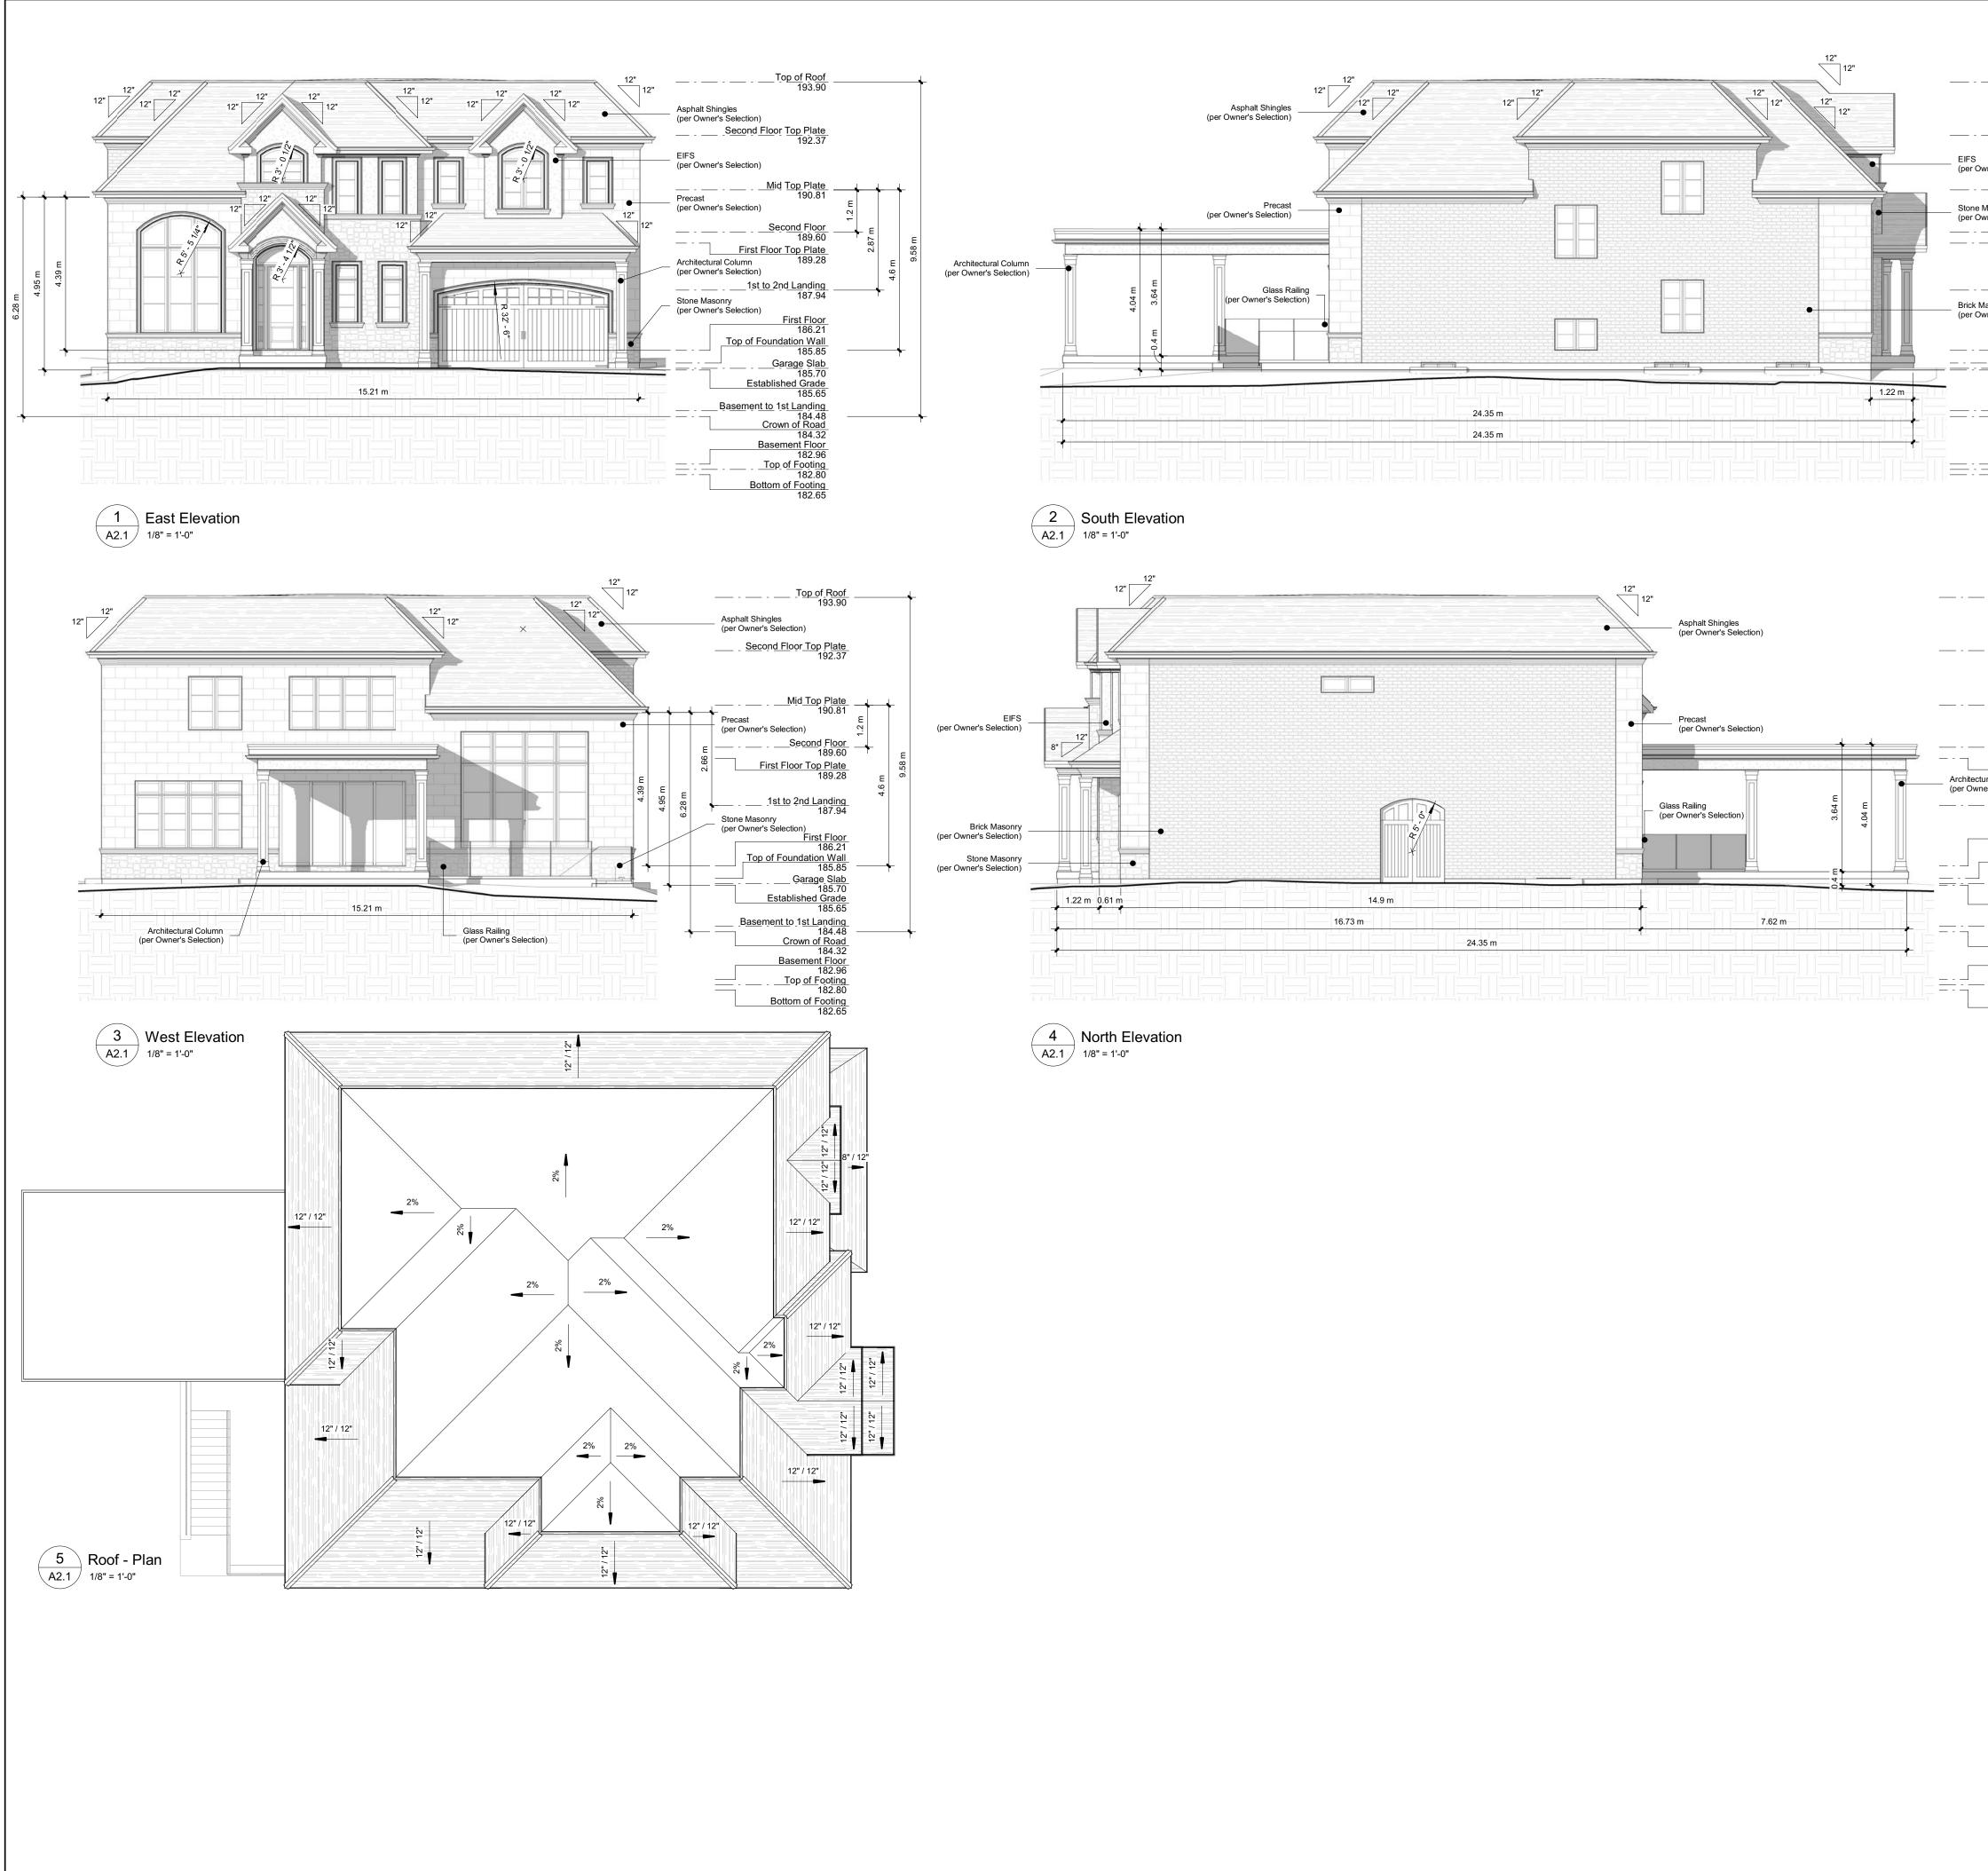

Appendix B Roof Framing Notes: File: 2 All roof framing to be Pre-Engineered Roof Trusses per Supplier unless noted otherwise. Date: \_ Roof Supplier to provide lintel support over openings where roof truss spans exceed 9.8m in accordance with OBC 9.23.12.3. \_\_\_\_T<u>op\_of\_Roof</u>\_\_\_\_193.90 <u>Second Floor Top Plate</u> 192.37 (per Owner's Selection) <u>Mid Top Plate</u> 190.81 \_\_\_\_\_ \_ Stone Masonry (per Owner's Selection) \_\_\_\_\_Second Floor\_\_\_\_\_\_189.60 First Floor Top Plate 189.28 \_\_\_\_\_ 1<u>st to 2nd Landing</u> 187.94 Brick Masonry (per Owner's Selection) First Floor 186.21 Top of Foundation Wall 185.85 Garage Slab 185.70 Established Grade 185.65 Basement to 1st Landing 184.48 Crown of Road 184.32 Basement Floor 182.96 Custom CADD Inc. is not responsible for the accuracy of \_\_\_\_\_Top of Footing\_\_\_\_\_\_182.80 survey, structural, mechanical, electrical or any engineering information shown on the drawing. Bottom of Footing 182.65 Refer to the appropriate engineering drawings before proceeding with the work. Report any discrepancies between architectural and engineering drawings to Custom CADD Inc. before proceeding with the work. The General Contractor shall check and verify all dimensions and report all errors and omissions to Custom CADD Inc. Construction must conform to all applicable codes and Requirements of Authorities having jurisdiction. \_\_\_\_\_ \_ \_ \_ \_ \_ \_ \_ \_ <u>Top of Roof</u> 193.90 All drawings are not to be scaled. \_\_\_\_\_ <u>Second Floor Top Plate</u> 192.37 \_\_\_\_\_ Mid Top Plate Second Floor 189.60 First Floor Top Plate 189.28 Architectural Column (per Owner's Selection) \_\_\_\_\_ <u>1st to 2nd Landing</u> 187.94 First Floor 186.21 Top of Foundation Wall 185.85 \_\_\_Ga<u>rag</u>e S<u>lab</u> 185.70 Established Grade 185.65 \_ <u>Basement to 1st Landing</u> 184.48 Crown of Road 184.32 Basement Floor 182.96 1 Issued for Minor Variance 29.09.2021 2 Re-Issued for Minor Variance 02.11.2021 \_\_\_\_\_Top of Footing 182.80 Description dd.mm.yyyy Bottom of Footing 182.65 **Revision Schedule** CHECK AND VERIFY ALL DIMENSIONS BEFORE PROCEEDING WITH THE WORK. DO NOT SCALE DRAWINGS. Custom CADD Inc 99 Hooper Road Unit 8 Barrie, Ontario L4N 9S3 Tel: (705) 725-7724 Fax: (705) 725-1076 Custom CADD -Inc www.custom-cadd.com CONSTRUCTION NORTH PROJECT NAME: Meng Cui New 2-Storey Residence 8 Jonquil Crescent Markham, Ontario DRAWING TITLE: Elevations & Roof Plan PROJECT NUMBER: SCALE: 1/8" = 1'-0" 21-112 START DATE: July 1st, 2021 DRAWN BY: DRAWING NUMBER: P.L. / A.P. A2.1 CHECKED BY: P.L.