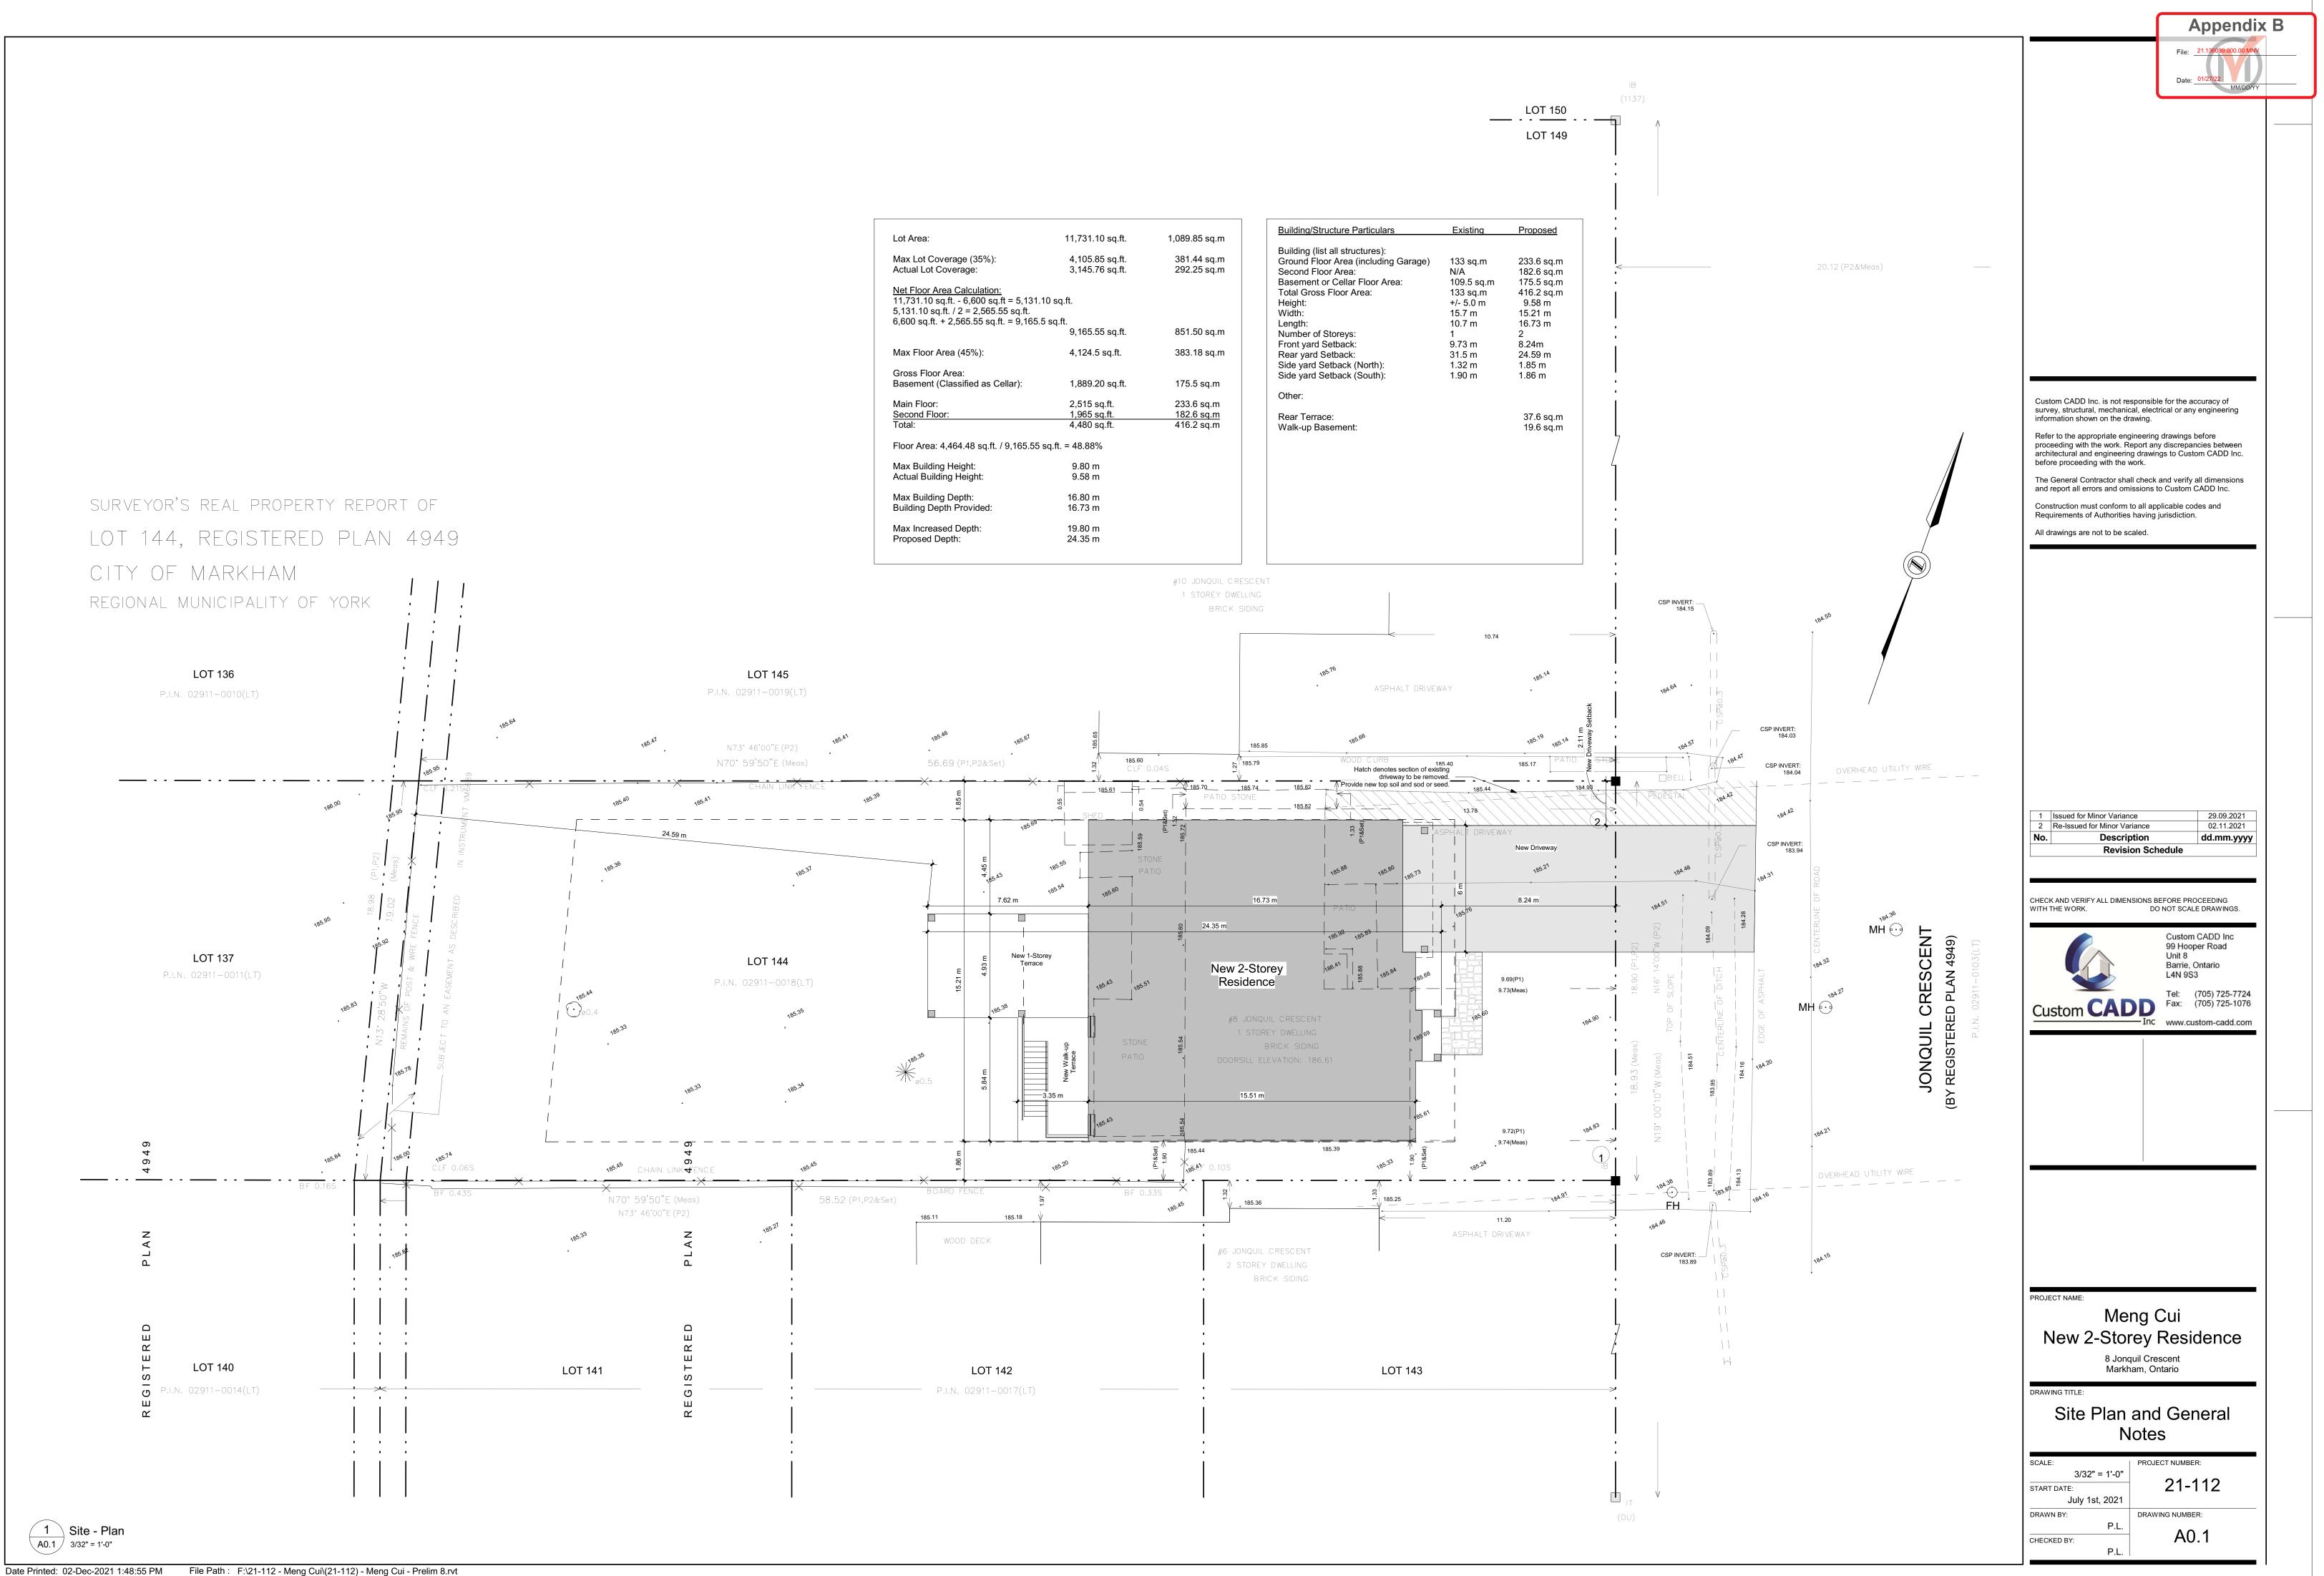

a) <u>By-law 99-90, Table C (b):</u>

a maximum depth of 24.35 m (79.89 ft), whereas the By-law permits a maximum depth of 16.80 m (55.12 ft); and

# b) <u>By-law 99-90, Table C (d):</u>

a maximum floor area ratio of 49.0%, whereas the By-law permits a maximum floor area ratio of 45.0%.

## COMMENTS

The applicant submitted revised drawings on December 3, 2021, which maintains two of the previous variances as they relate to requests to increase the maximum building depth, and maximum floor area ratio. The applicant is no longer requesting an increase to the maximum height.

The new two-storey detached dwelling would have a first floor area of 233.60 m<sup>2</sup> (2,515.0 ft<sup>2</sup>), a second floor area of 182.60 m<sup>2</sup> (1,965.0 ft<sup>2</sup>) for a total gross floor area of 416.20 m<sup>2</sup> (4,480.0 ft<sup>2</sup>). This is a minor increase in interior floor area from the previously proposed dwelling, which had a total gross floor area of 414.76 m<sup>2</sup> (4,464.48 ft<sup>2</sup>). Staff note that the building footprint remains the same as initially proposed, and staff's initial comments with respect to the requested variances remain applicable. With exception to the requested building depth, the proposed development meets all other zoning provisions that establish the prescribed building envelope, and staff are of the opinion that the proposed development meets the four tests under the *Planning Act, R.S.O. 1990, c. P.13, as amended*.

a) <u>By-law 99-90, Table C (b):</u>

a maximum depth of 24.35 m (79.89 ft), whereas the By-law permits a maximum depth of 16.80 m (55.12 ft); and

b) By-law 99-90, Section 1.2 (I):

a maximum height of 11.10 m (36.42 ft), whereas the By-law permits a maximum height of 9.80 m (32.15 ft).

c) <u>By-law 99-90, Table C (d):</u>

a maximum floor area ratio of 49.0%, whereas the By-law permits a maximum floor area ratio of 45.0%;

# Proposal

The applicant is proposing to demolish the existing one-storey dwelling, to construct a new two-storey dwelling with an attached garage, and front and rear covered porches. Including the garage, the dwelling would have a ground floor area of 232.89 m<sup>2</sup> (2,506.83 ft<sup>2</sup>), a second floor area of 181.87 m<sup>2</sup> (1,957.65 ft<sup>2</sup>) for a total gross floor area of 414.76 m<sup>2</sup> (4,464.48 ft<sup>2</sup>).

#### Increase in Maximum Building Depth

The applicant is requesting a maximum building depth of 24.35 m (79.89 ft), whereas the By-law permits a maximum building depth of 16.80 m (55.12 ft). This is an increase of 7.55 m (24.77 ft).

Building depth is measured based on the shortest distance between two lines, both parallel to the front lot line, one passing through the point on the dwelling which is the nearest and the other through the point on the dwelling which is the farthest from the front lot line.