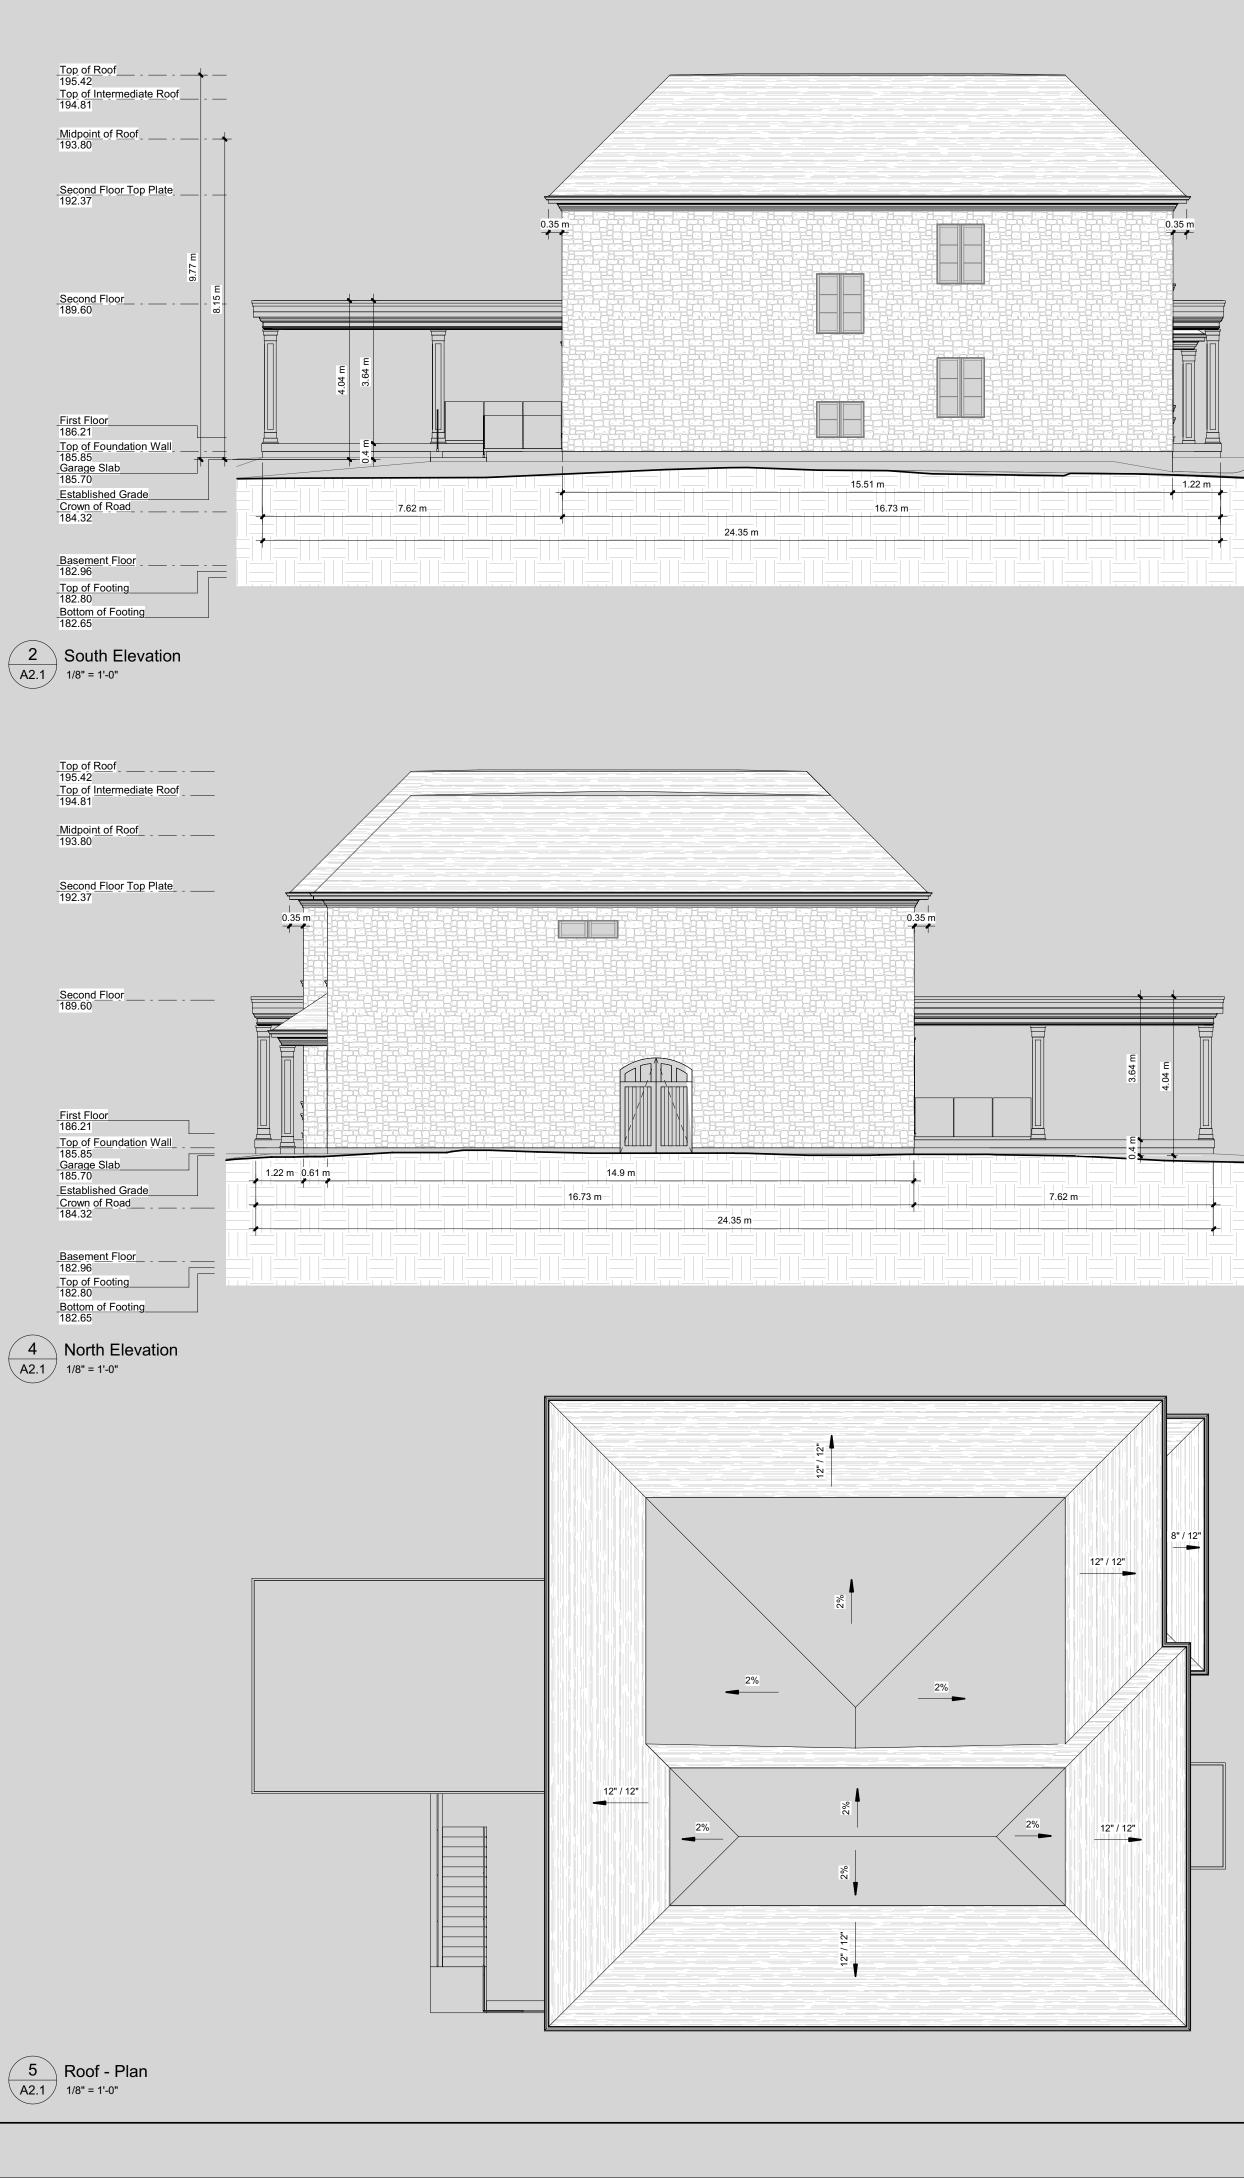

Appendix B Roof Framing Notes: File: 2 All roof framing to be Pre-Engineered Roof Trusses per Supplier unless noted otherwise. Date: \_ Roof Supplier to provide lintel support over openings where roof truss spans exceed 9.8m in accordance with OBC 9.23.12.3. \_\_\_\_T<u>op\_of\_Roof</u>\_\_\_\_193.90 <u>Second Floor Top Plate</u> 192.37 (per Owner's Selection) <u>Mid Top Plate</u> 190.81 \_\_\_\_\_ \_ Stone Masonry (per Owner's Selection) \_\_\_\_\_Second Floor\_\_\_\_\_\_189.60 First Floor Top Plate 189.28 \_\_\_\_\_ 1<u>st to 2nd Landing</u> 187.94 Brick Masonry (per Owner's Selection) First Floor 186.21 Top of Foundation Wall 185.85 Garage Slab 185.70 Established Grade 185.65 Basement to 1st Landing 184.48 Crown of Road 184.32 Basement Floor 182.96 Custom CADD Inc. is not responsible for the accuracy of \_\_\_\_\_Top of Footing\_\_\_\_\_\_182.80 survey, structural, mechanical, electrical or any engineering information shown on the drawing. Bottom of Footing 182.65 Refer to the appropriate engineering drawings before proceeding with the work. Report any discrepancies between architectural and engineering drawings to Custom CADD Inc. before proceeding with the work. The General Contractor shall check and verify all dimensions and report all errors and omissions to Custom CADD Inc. Construction must conform to all applicable codes and Requirements of Authorities having jurisdiction. \_\_\_\_\_ \_ \_ \_ \_ \_ \_ \_ \_ <u>Top of Roof</u> 193.90 All drawings are not to be scaled. \_\_\_\_\_ <u>Second Floor Top Plate</u> 192.37 \_\_\_\_\_ Mid Top Plate Second Floor 189.60 First Floor Top Plate 189.28 Architectural Column (per Owner's Selection) \_\_\_\_\_ <u>1st to 2nd Landing</u> 187.94 First Floor 186.21 Top of Foundation Wall 185.85 \_\_\_Ga<u>rag</u>e S<u>lab</u> 185.70 Established Grade 185.65 \_ <u>Basement to 1st Landing</u> 184.48 Crown of Road 184.32 Basement Floor 182.96 1 Issued for Minor Variance 29.09.2021 2 Re-Issued for Minor Variance 02.11.2021 \_\_\_\_\_Top of Footing 182.80 Description dd.mm.yyyy Bottom of Footing 182.65 **Revision Schedule** CHECK AND VERIFY ALL DIMENSIONS BEFORE PROCEEDING WITH THE WORK. DO NOT SCALE DRAWINGS. Custom CADD Inc 99 Hooper Road Unit 8 Barrie, Ontario L4N 9S3 Tel: (705) 725-7724 Fax: (705) 725-1076 Custom CADD -Inc www.custom-cadd.com CONSTRUCTION NORTH PROJECT NAME: Meng Cui New 2-Storey Residence 8 Jonquil Crescent Markham, Ontario DRAWING TITLE: Elevations & Roof Plan PROJECT NUMBER: SCALE: 1/8" = 1'-0" 21-112 START DATE: July 1st, 2021 DRAWN BY: DRAWING NUMBER: P.L. / A.P. A2.1 CHECKED BY: P.L.