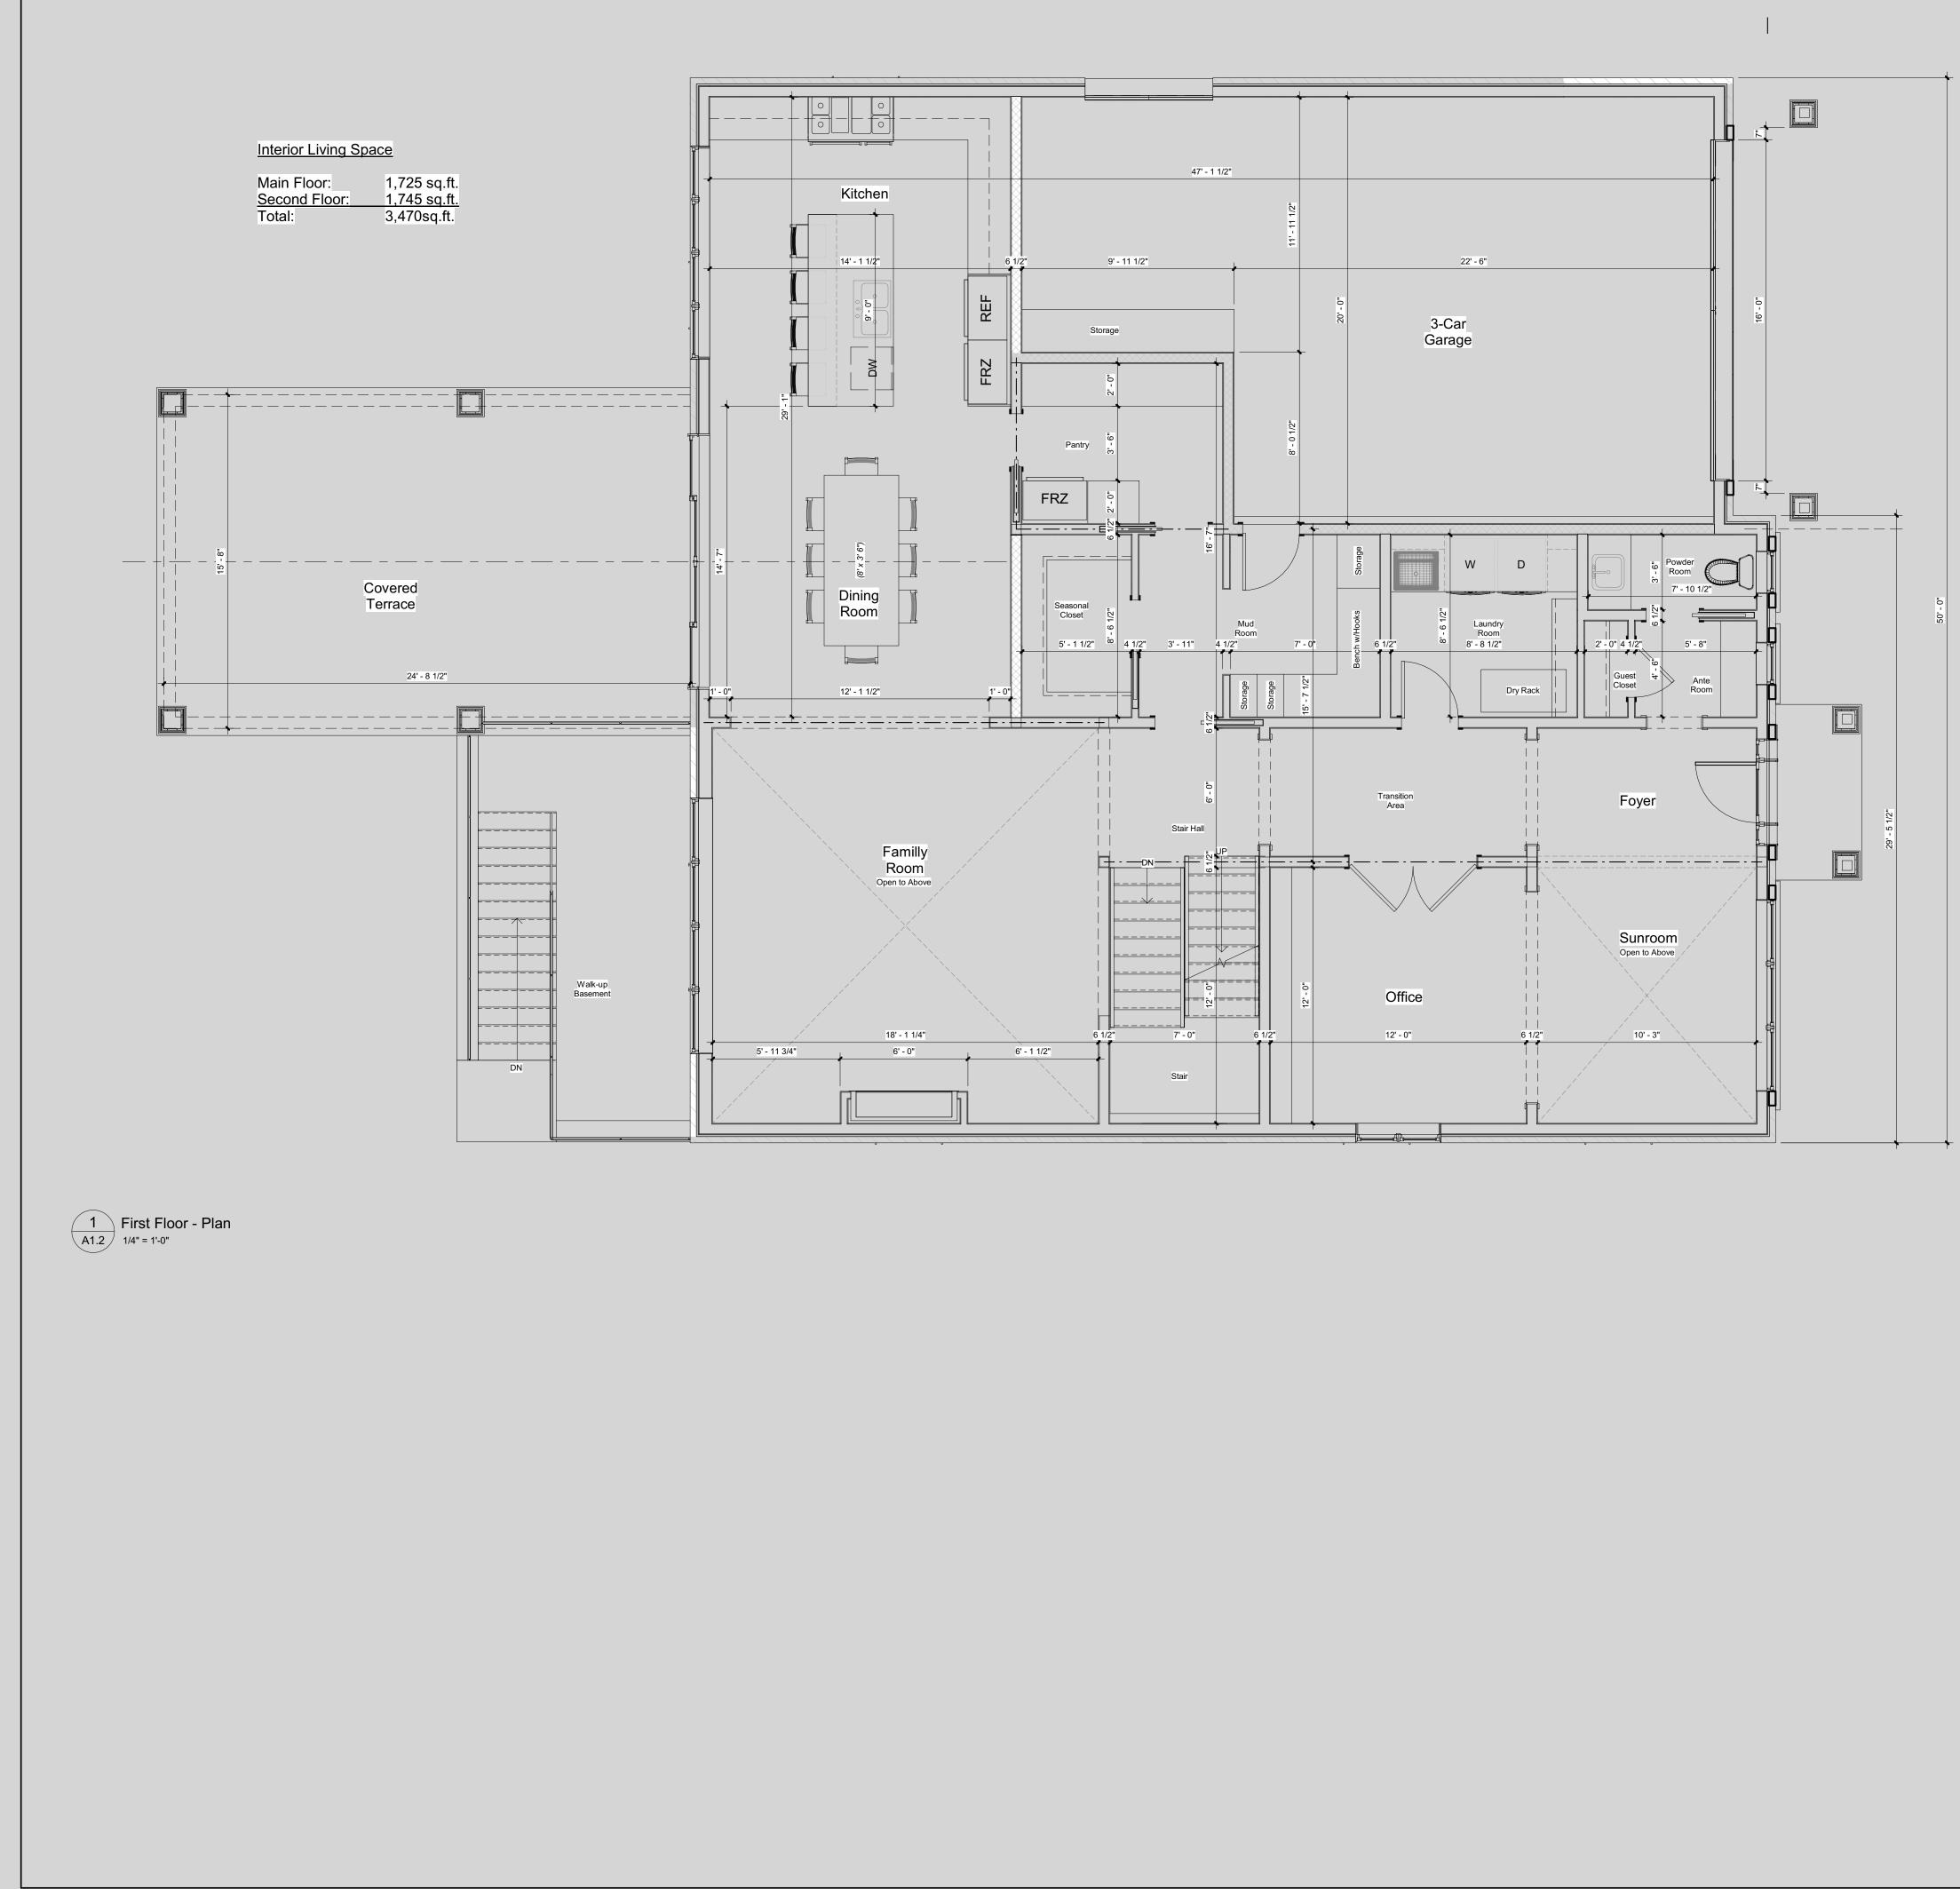

The new two-storey detached dwelling would have a first floor area of 233.60 m<sup>2</sup> (2,515.0 ft<sup>2</sup>), a second floor area of 182.60 m<sup>2</sup> (1,965.0 ft<sup>2</sup>) for a total gross floor area of 416.20 m<sup>2</sup> (4,480.0 ft<sup>2</sup>). This is a minor increase in interior floor area from the previously proposed dwelling, which had a total gross floor area of 414.76 m<sup>2</sup> (4,464.48 ft<sup>2</sup>). Staff note that the building footprint remains the same as initially proposed, and staff's initial comments with respect to the requested variances remain applicable. With exception to the requested building depth, the proposed development meets all other zoning provisions that establish the prescribed building envelope, and staff are of the opinion that the proposed development meets the four tests under the *Planning Act, R.S.O. 1990, c. P.13, as amended*.

# Proposal

The applicant is proposing to demolish the existing one-storey dwelling, to construct a new two-storey dwelling with an attached garage, and front and rear covered porches. Including the garage, the dwelling would have a ground floor area of 232.89 m<sup>2</sup> (2,506.83 ft<sup>2</sup>), a second floor area of 181.87 m<sup>2</sup> (1,957.65 ft<sup>2</sup>) for a total gross floor area of 414.76 m<sup>2</sup> (4,464.48 ft<sup>2</sup>).