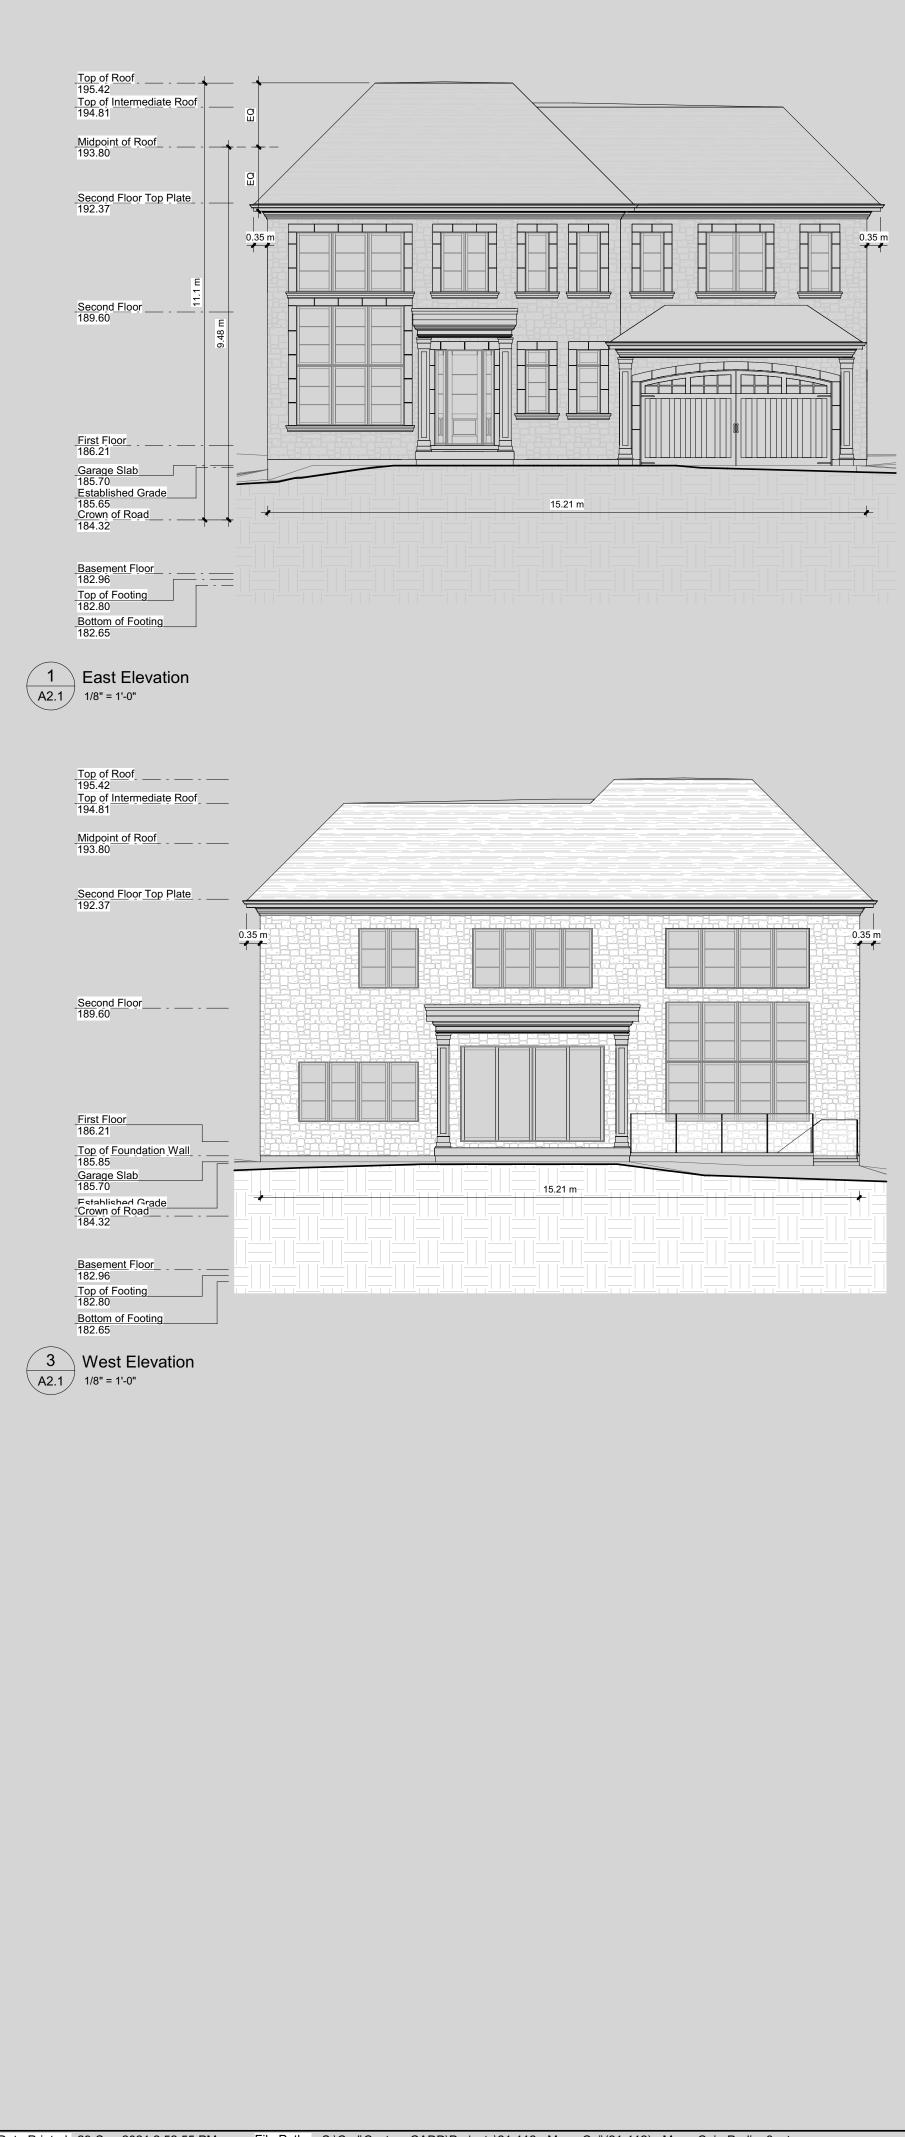

a) <u>By-law 99-90, Table C (b):</u>

a maximum depth of 24.35 m (79.89 ft), whereas the By-law permits a maximum depth of 16.80 m (55.12 ft); and

b) By-law 99-90, Section 1.2 (I):

a maximum height of 11.10 m (36.42 ft), whereas the By-law permits a maximum height of 9.80 m (32.15 ft).