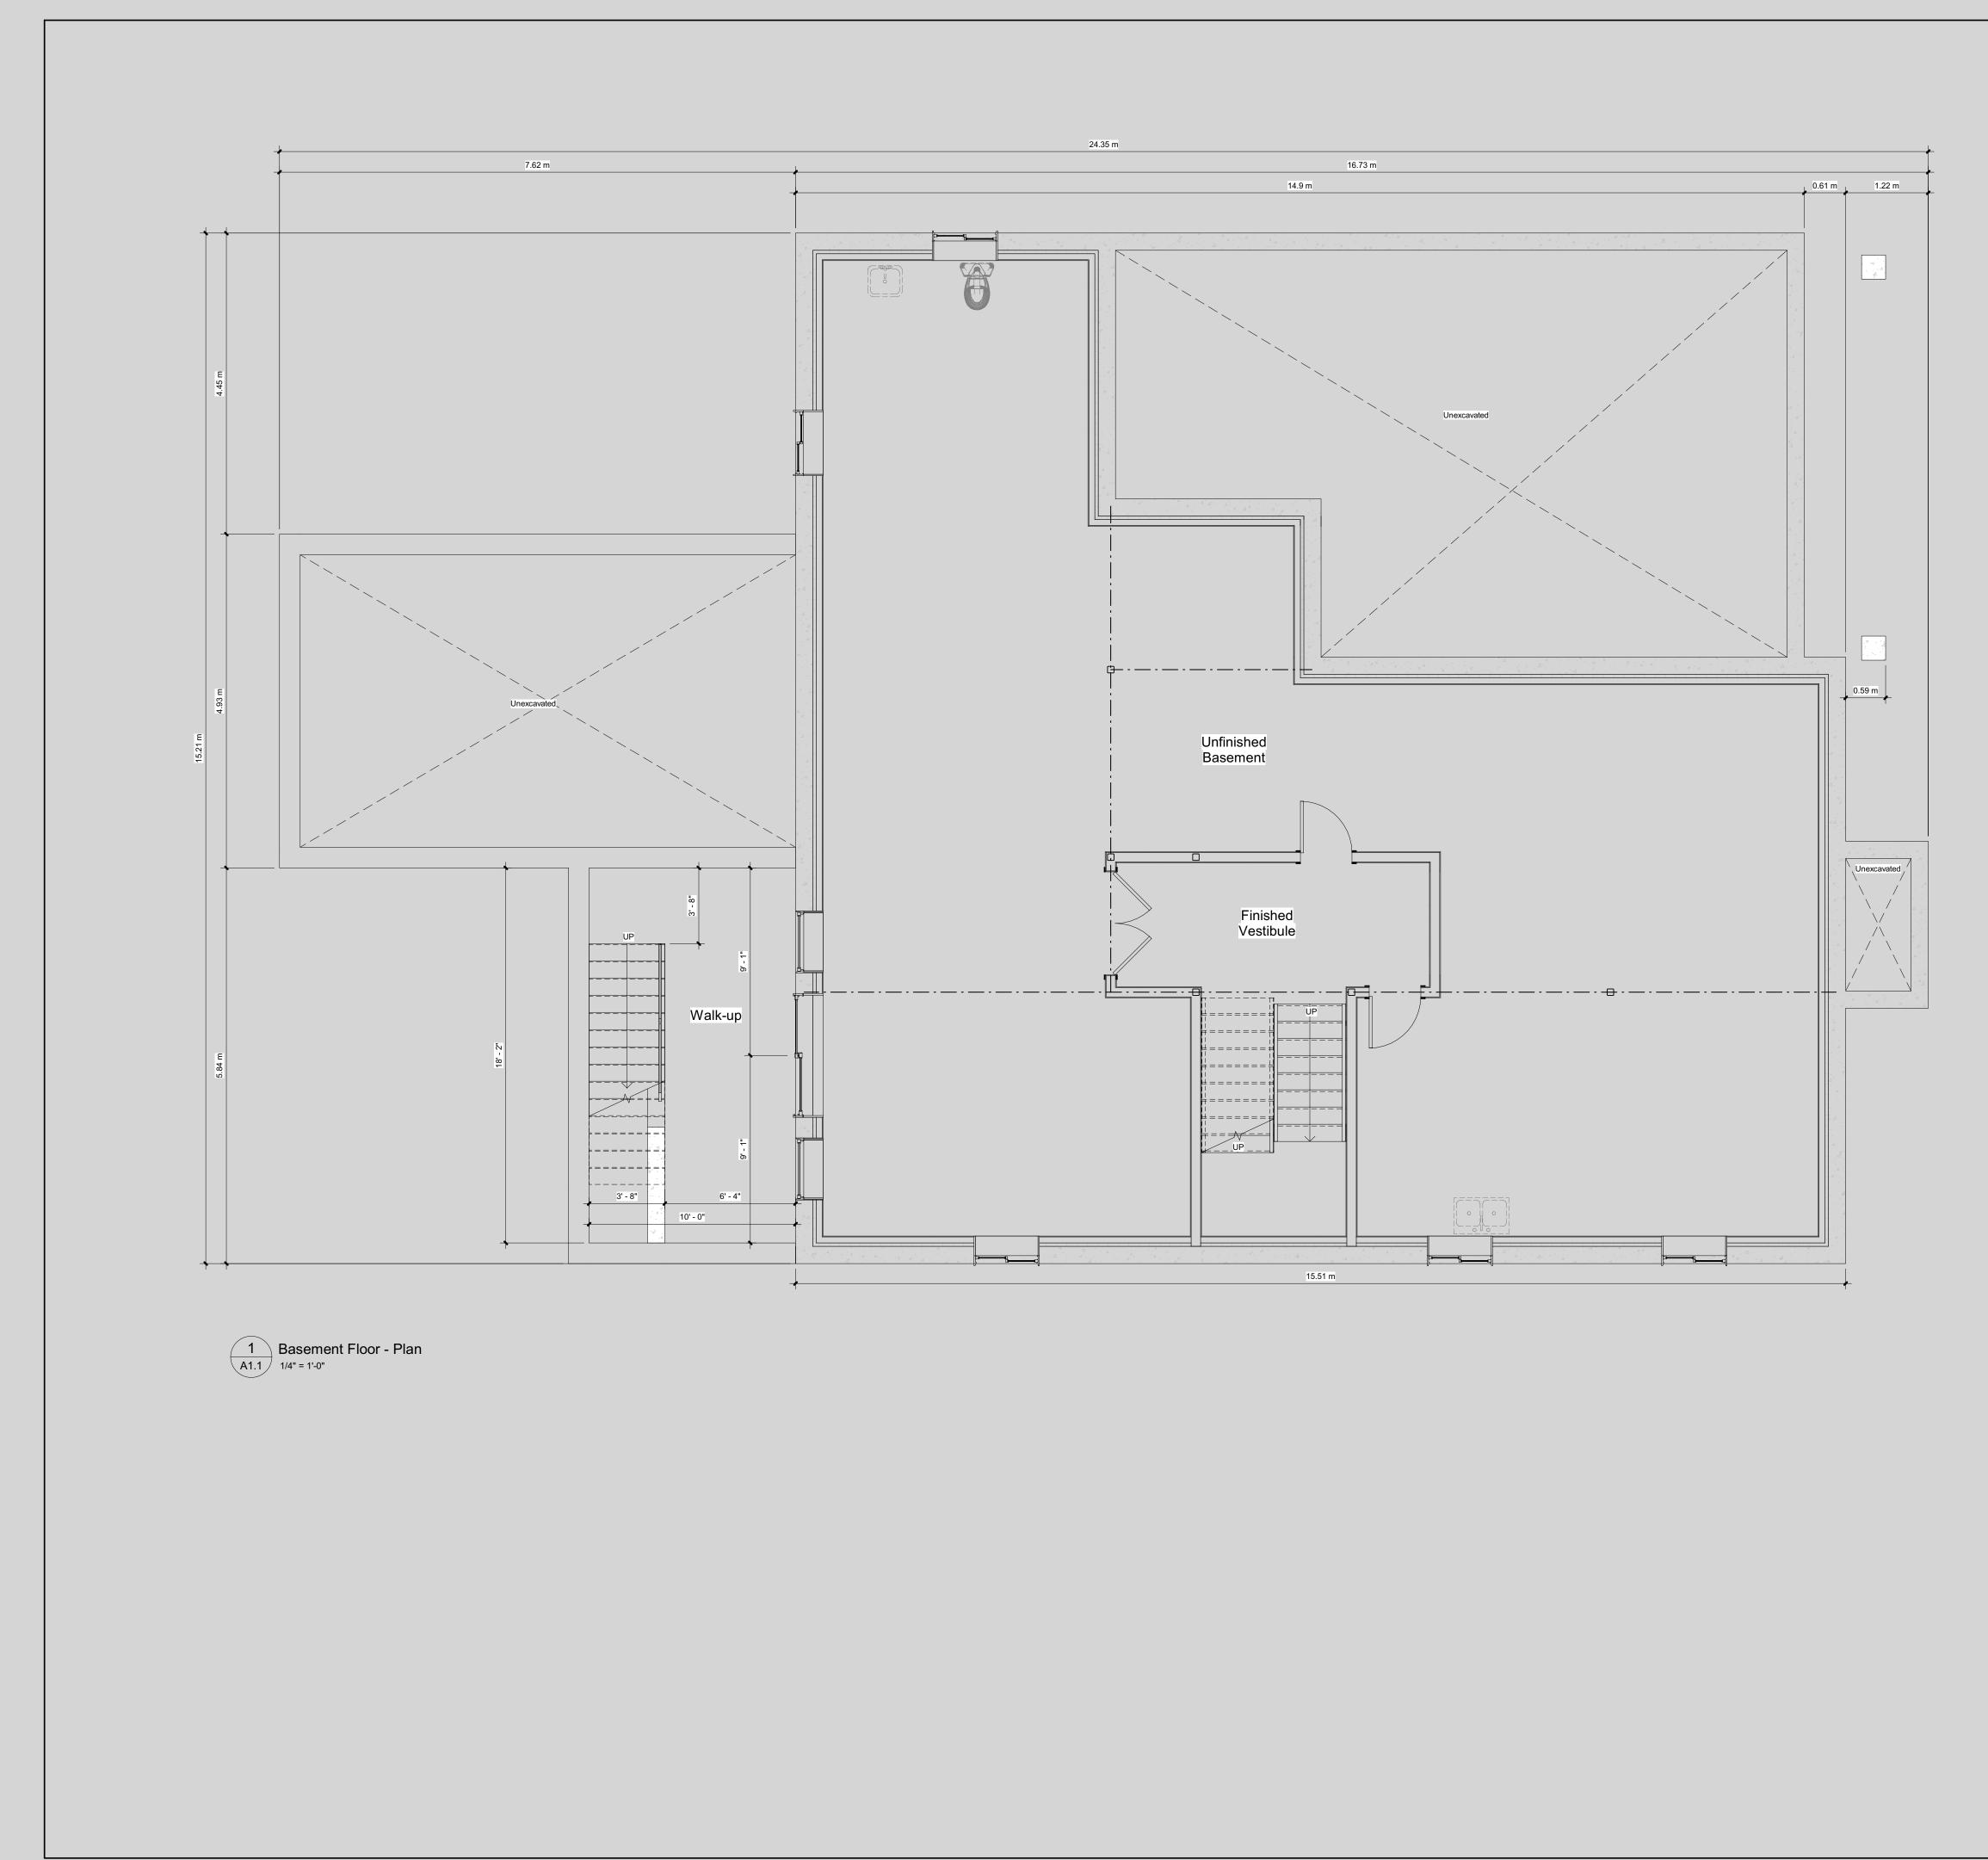

The new two-storey detached dwelling would have a first floor area of 233.60 m<sup>2</sup> (2,515.0 ft<sup>2</sup>), a second floor area of 182.60 m<sup>2</sup> (1,965.0 ft<sup>2</sup>) for a total gross floor area of 416.20 m<sup>2</sup> (4,480.0 ft<sup>2</sup>). This is a minor increase in interior floor area from the previously proposed dwelling, which had a total gross floor area of 414.76 m<sup>2</sup> (4,464.48 ft<sup>2</sup>). Staff note that the building footprint remains the same as initially proposed, and staff's initial comments with respect to the requested variances remain applicable. With exception to the requested building depth, the proposed development meets all other zoning provisions that establish the prescribed building envelope, and staff are of the opinion that the proposed development meets the four tests under the *Planning Act, R.S.O. 1990, c. P.13, as amended*.

#### Increase in Maximum Building Depth

The applicant is requesting a maximum building depth of 24.35 m (79.89 ft), whereas the By-law permits a maximum building depth of 16.80 m (55.12 ft). This is an increase of 7.55 m (24.77 ft).

Building depth is measured based on the shortest distance between two lines, both parallel to the front lot line, one passing through the point on the dwelling which is the nearest and the other through the point on the dwelling which is the farthest from the front lot line.