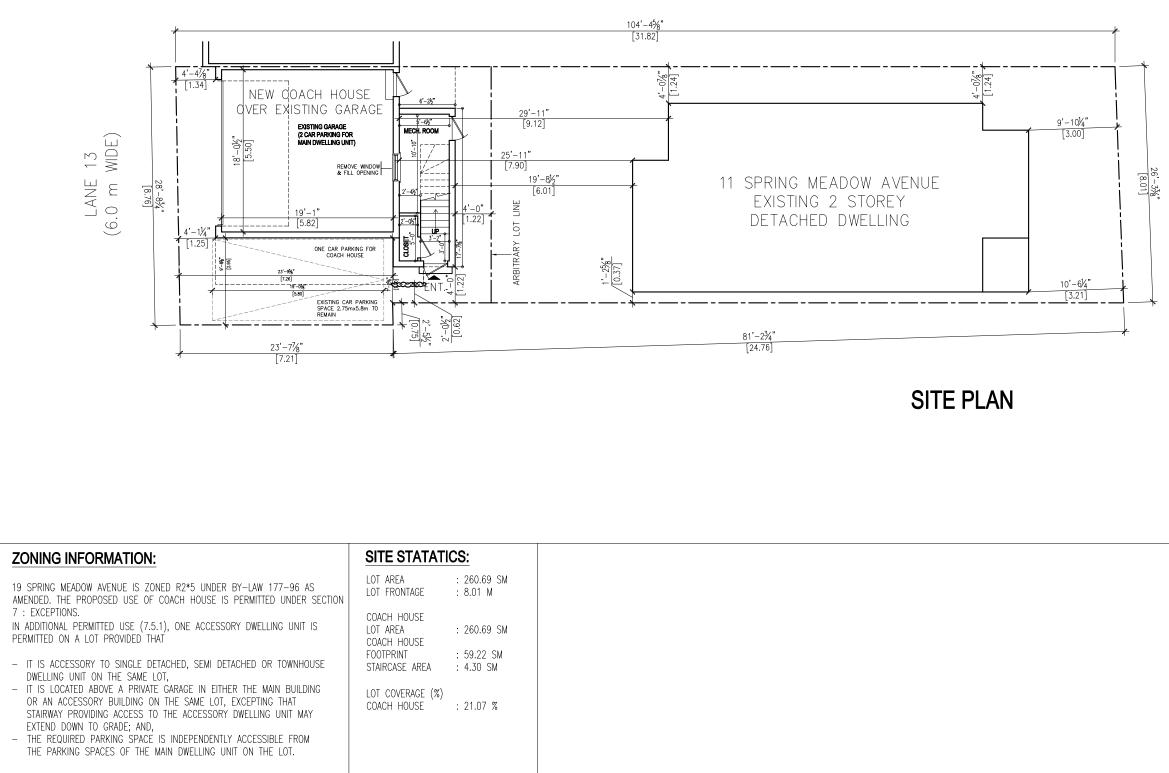

### PROPERTY DESCRIPTION

The 260.69 m<sup>2</sup> (2,806.04 ft<sup>2</sup>) subject property is located on the south side of Spring Meadow Avenue, north of Settlement Park Avenue, east of 9<sup>th</sup> Line, and west of Bur Oak Avenue. The property has an approximate lot frontage of 8.01 m (26.28 ft), and is currently developed with a two-storey single detached dwelling. Parking areas are provided via an existing detached one-storey two-car garage, and an abutting parking pad east of the garage. Vehicular access to the property is accessed via a public lane at the rear of the property. The garage shares a common wall with the neighbouring property, municipally known as 9 Spring Meadow Avenue.

The property is located within the Cornell community, which is predominantly comprised of low rise housing forms. Cornell is primarily a lane-based community, in which vehicular access and parking is provided via rear lanes and garages, with several examples of accessory coach house dwellings located above private garages. In close proximity to the property are parks, educational and health institutions, the Cornell Community Centre, and commercial uses along Cornell Park Avenue and Bur Oak Avenue.

### PROPOSAL

To facilitate the construction of the new coach house, the applicant is requesting associated variances noted above. If approved, the coach house would have a height of 7.0 m (22.97 ft).

An accessory dwelling unit associated with a single detached dwelling unit is permitted by the zoning, provided it is not located in the main building. The subject property shares access to a public lane with other residential properties along Spring Meadow Avenue (north side of the lane), and The Meadows Avenue (south side of the lane). According to City records, the majority of the properties along the south side of the shared laneway have lot frontages that are 9.75 m (31.99 ft) or greater, which would be permitted to have a detached private garage (with coach houses) to be constructed up to a maximum height of 8.0 m (26.25 ft).

The applicant is requesting a variance that would allow a coach house to be constructed on the property with a height that is lesser than the permitted height of up to 8.0 m (26.25 ft) for other properties along the laneway. The requested variance would allow for a coach house that is representative of a lower height for lots with a lot frontage of less than 9.75 m (31.99 ft), and staff are of the opinion that this is consistent with other coach house developments on similar sized lots within the Cornell community. The increase in height would also help facilitate the development of a coach house which staff consider to be desirable, and consistent with policies supporting secondary suites found under Sections <u>4.1.2.6</u> and <u>8.13.8</u> of the Official Plan. Staff are of the opinion that the requested variance maintains the general intent and purpose of the Official Plan, and Zoning By-law.

### Reduced Side Yard Setback (Two-Storey Portion)

The applicant is requesting a minimum side yard setback of 0.62 m (2.03 ft), whereas the By-Law requires a minimum side yard setback of 1.20 m (3.94 ft). This is a reduction of 0.58 m (1.90 ft).

Engineering staff have reviewed the application and have not identified any concerns with respect to drainage. Additionally, the second-storey portion would be clear of the principal door entry to the coach house. The proposed variance, which is attributable to a pinch point in the lot and only applies to a small portion of the coach house, would in the opinion of staff, have minimal visual impacts from the laneway, when contrasting with a coach house that complies with the side yard setback at the pinch point. Staff have no objections to the requested variance.

#### Increase in Maximum Lot Coverage

The applicant is requesting a maximum lot coverage of 21.07%, whereas the By-law permits a maximum lot coverage of 18.0% on a lot with a lot frontage of less than 9.75 m (31.99 ft).

The requested variance would permit an increase of 3.07% to the maximum lot coverage, which equates to expanding the permitted footprint of the detached private garage (and habitable floor area above) by approximately  $8.01 \text{ m}^2$  ( $86.22 \text{ ft}^2$ ). The requested lot coverage can be accommodated on the lot, while complying with the minimum separation distance of 6.0 m (19.69 ft) between the detached private garage and main building, which ensures that sufficient amenity area will be maintained in the rear yard.

The existing detached dwelling has a westerly side yard setback of 1.24 m (4.07 ft), and Planning staff therefore recommend that a 1.20 m (3.94 ft) clear path of travel to the principal entrance of the coach house be secured through a condition adopted by the Committee. Should this application be approved, the applicant will be required to obtain a building permit which ensures the coach house will be in compliance with Building Code and Fire Code regulations, and will be required to register their second suite with the Fire Department prior to the occupancy of the unit.