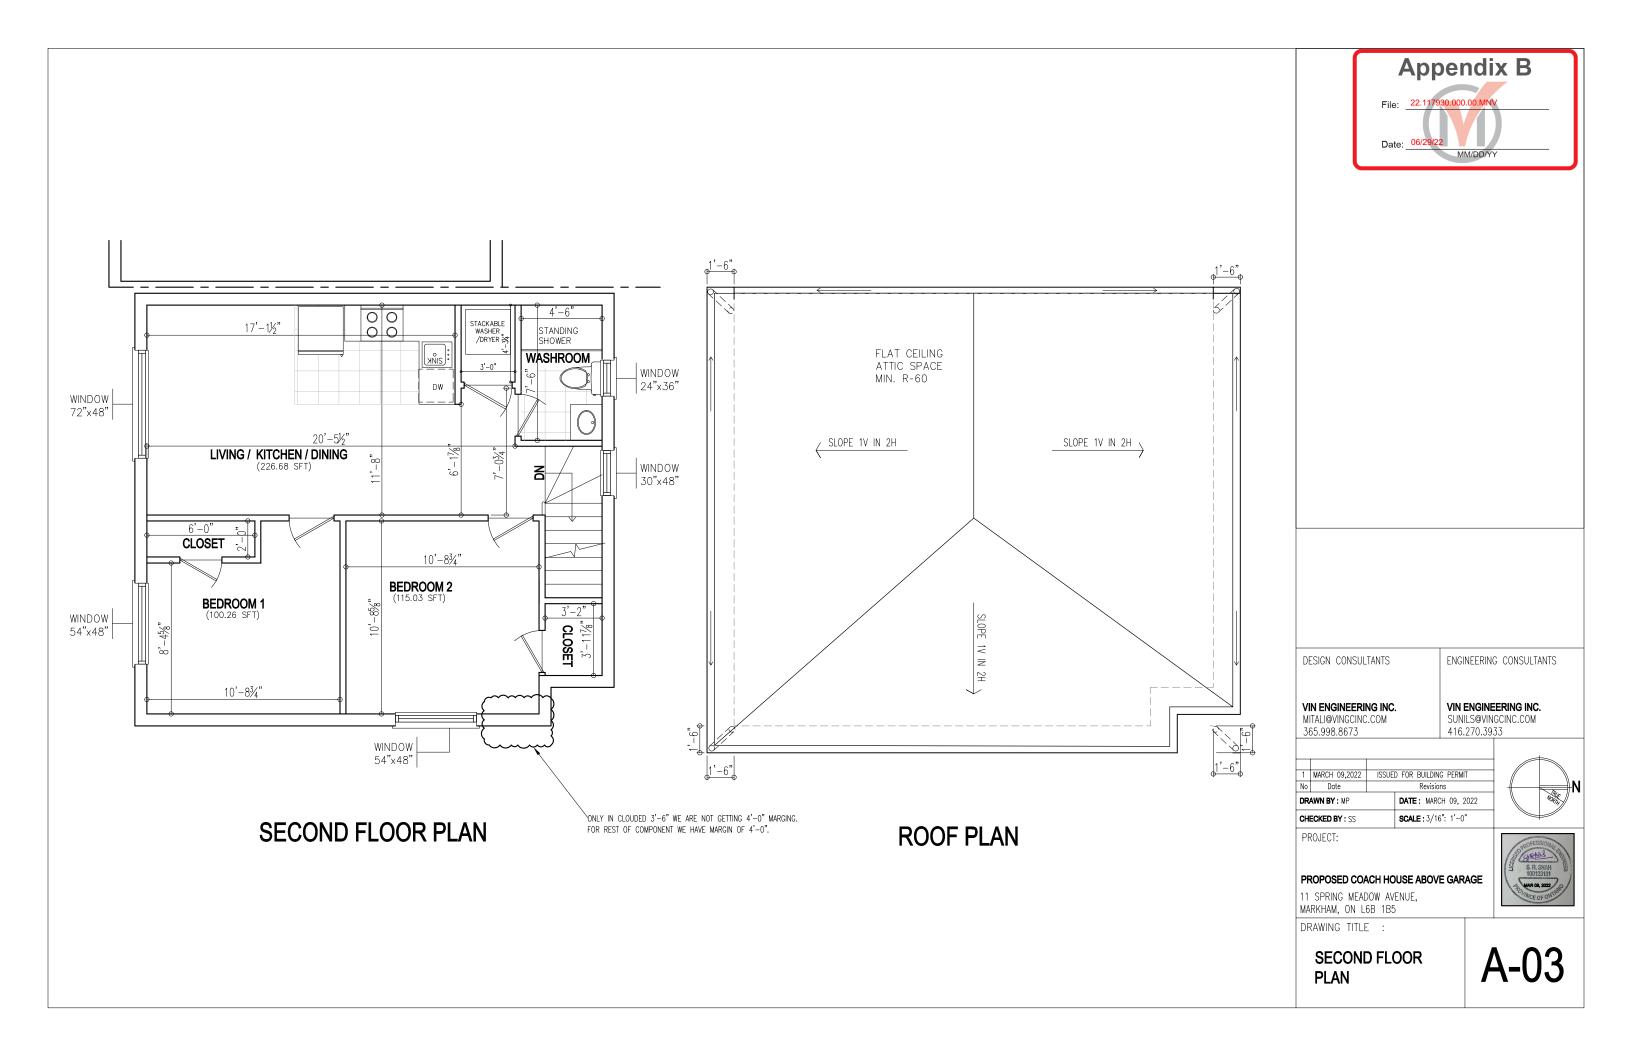

### PROPOSAL

To facilitate the construction of the new coach house, the applicant is requesting associated variances noted above. If approved, the coach house would have a height of 7.0 m (22.97 ft).

#### Zoning By-Law 177-96

The subject property is zoned "Residential Two Exception (R2\*5) Zone" under By-law 177-96, as amended, which permits low rise housing forms, including single detached dwellings. As it relates to the proposed development, Exception \*5 permits one accessory dwelling unit which can be in the form of a coach house, subject to meeting the applicable development standards. The proposed development does not comply with the By-law requirements, with respect to the maximum height, minimum interior side yard setback, and maximum lot coverage.

#### Increase in Maximum Building Height

The applicant is requesting a maximum building height of 7.0 m (22.97 ft), whereas the By-law permits a maximum building height of 4.50 m (14.76 ft). This is an increase of 2.23 m (7.32 ft).