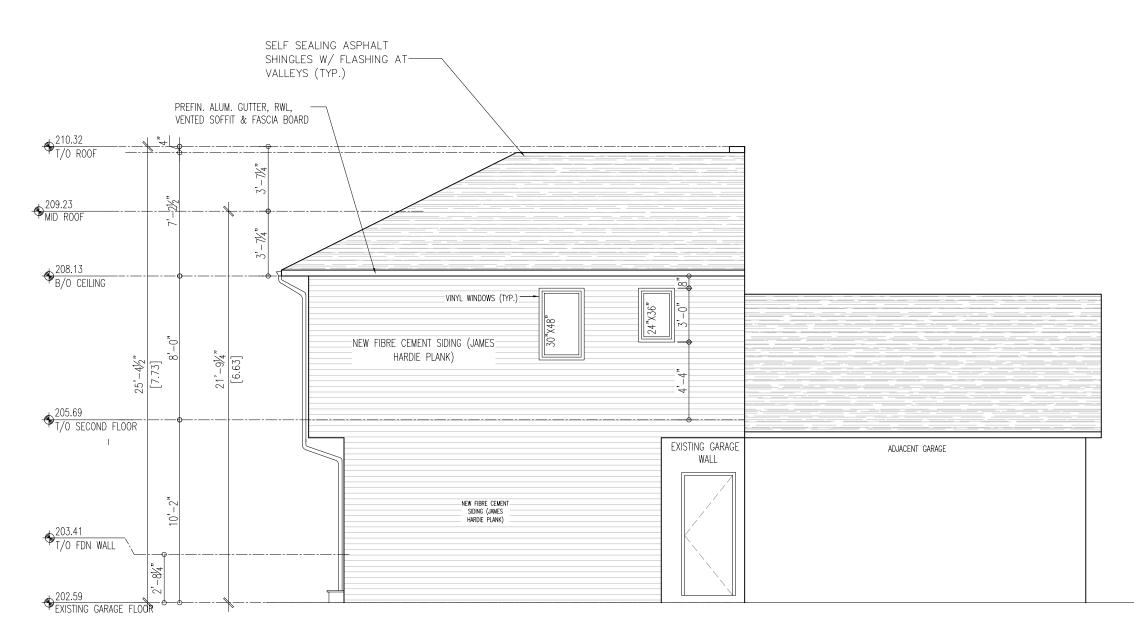

#### Increase in Maximum Building Height

The applicant is requesting a maximum building height of 7.0 m (22.97 ft), whereas the By-law permits a maximum building height of 4.50 m (14.76 ft). This is an increase of 2.23 m (7.32 ft).

An accessory dwelling unit associated with a single detached dwelling unit is permitted by the zoning, provided it is not located in the main building. The subject property shares access to a public lane with other residential properties along Spring Meadow Avenue (north side of the lane), and The Meadows Avenue (south side of the lane). According to City records, the majority of the properties along the south side of the shared laneway have lot frontages that are 9.75 m (31.99 ft) or greater, which would be permitted to have a detached private garage (with coach houses) to be constructed up to a maximum height of 8.0 m (26.25 ft).

The applicant is requesting a variance that would allow a coach house to be constructed on the property with a height that is lesser than the permitted height of up to 8.0 m (26.25 ft) for other properties along the laneway. The requested variance would allow for a coach house that is representative of a lower height for lots with a lot frontage of less than 9.75 m (31.99 ft), and staff are of the opinion that this is consistent with other coach house developments on similar sized lots within the Cornell community. The increase in height would also help facilitate the development of a coach house which staff consider to be desirable, and consistent with policies supporting secondary suites found under Sections <u>4.1.2.6</u> and <u>8.13.8</u> of the Official Plan. Staff are of the opinion that the requested variance maintains the general intent and purpose of the Official Plan, and Zoning By-law.