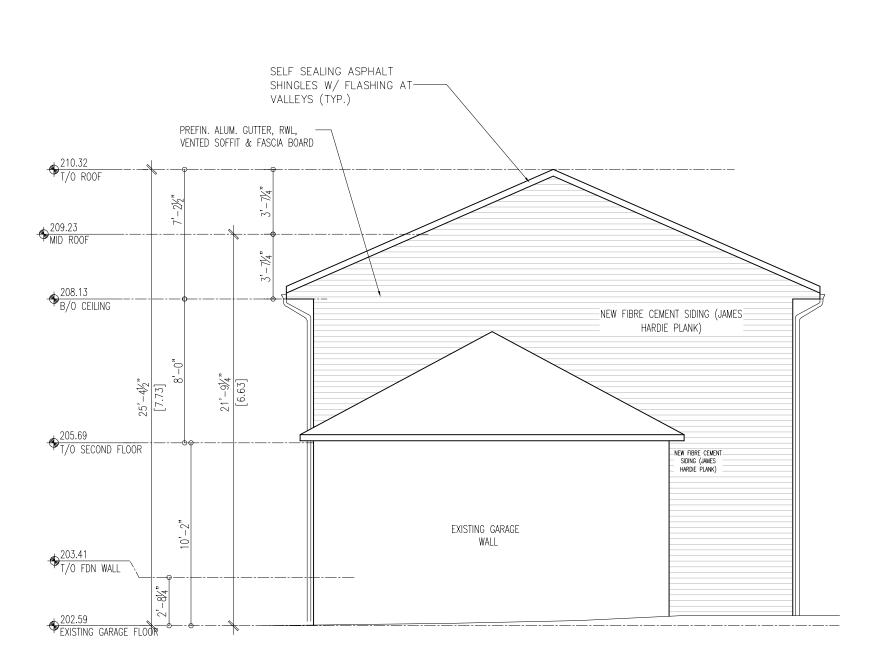

#### Increase in Maximum Building Height

The applicant is requesting a maximum building height of 7.0 m (22.97 ft), whereas the By-law permits a maximum building height of 4.50 m (14.76 ft). This is an increase of 2.23 m (7.32 ft).

An accessory dwelling unit associated with a single detached dwelling unit is permitted by the zoning, provided it is not located in the main building. The subject property shares access to a public lane with other residential properties along Spring Meadow Avenue (north side of the lane), and The Meadows Avenue (south side of the lane). According to City records, the majority of the properties along the south side of the shared laneway have lot frontages that are 9.75 m (31.99 ft) or greater, which would be permitted to have a detached private garage (with coach houses) to be constructed up to a maximum height of 8.0 m (26.25 ft).

The applicant is requesting a variance that would allow a coach house to be constructed on the property with a height that is lesser than the permitted height of up to 8.0 m (26.25 ft) for other properties along the laneway. The requested variance would allow for a coach house that is representative of a lower height for lots with a lot frontage of less than 9.75 m (31.99 ft), and staff are of the opinion that this is consistent with other coach house developments on similar sized lots within the Cornell community. The increase in height would also help facilitate the development of a coach house which staff consider to be desirable, and consistent with policies supporting secondary suites found under Sections <u>4.1.2.6</u> and <u>8.13.8</u> of the Official Plan. Staff are of the opinion that the requested variance maintains the general intent and purpose of the Official Plan, and Zoning By-law.