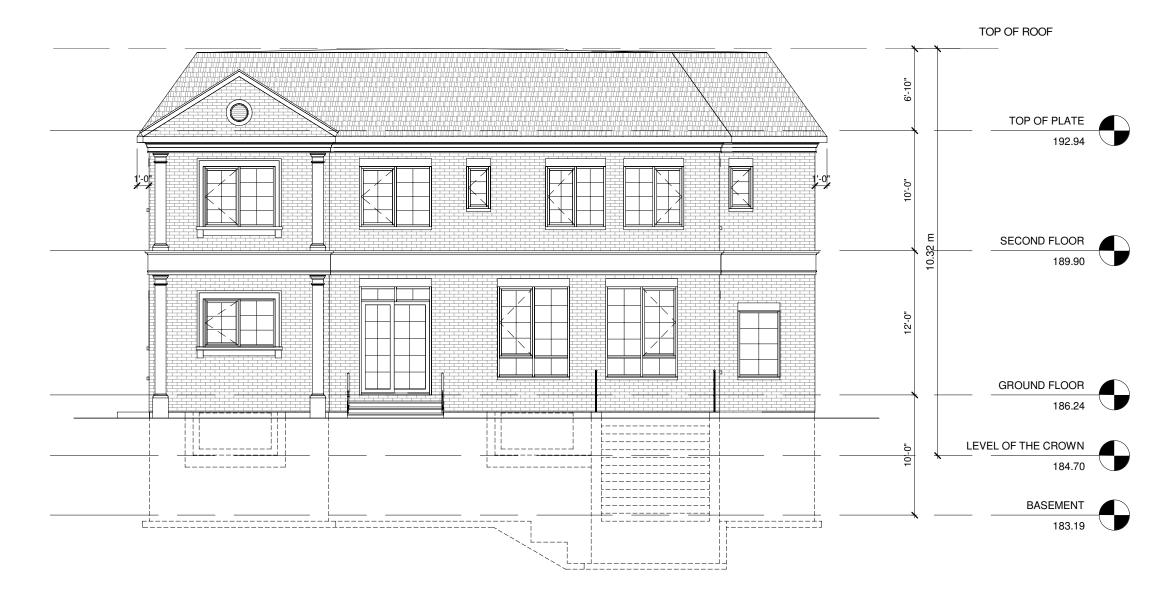

#### Increase in Maximum Building Height

The applicant is requesting relief to permit a maximum building height of 10.32 m (33.86 ft), whereas the By-law permits a maximum height of 9.80 m (32.15 ft). This is an increase of 0.52 m (1.71 ft).

The By-law calculates building height using the vertical distance of building or structure measured between the level of the crown of the street at the midpoint of the front lot line to the highest point of the roof surface. The grade at the front of the house is approximately 1.11 m (3.64 ft) above the crown of the street. The requested variance is partially attributable to the higher grade at the front of the proposed dwelling. The requested variance would permit a two-storey dwelling that is generally consistent with the varying heights of dwellings along the street, and within the surrounding area. Staff are of the opinion that the general intent and purpose of the By-law is maintained and have no objections to its approval.

| Ар                                                    | pendix B                |                            |
|-------------------------------------------------------|-------------------------|----------------------------|
| File: <u>22.1</u>                                     | 15333.000.00.MNV        | _                          |
| Date: _ <mark>05/2</mark>                             | 0/22                    |                            |
| Date: 00/2                                            | MM/DD/YY                |                            |
|                                                       |                         |                            |
|                                                       |                         |                            |
|                                                       |                         |                            |
|                                                       |                         |                            |
|                                                       |                         |                            |
|                                                       |                         |                            |
|                                                       |                         |                            |
|                                                       |                         |                            |
|                                                       |                         |                            |
|                                                       |                         |                            |
|                                                       |                         |                            |
|                                                       |                         |                            |
|                                                       |                         |                            |
|                                                       |                         |                            |
|                                                       |                         |                            |
| AND ARCHITECTURE<br>3950 14th Avenue, Suite 609       | INC.                    |                            |
| Markham, ON L3R 0A9<br>905-604-6960                   |                         |                            |
| info@andarchitectureinc.com<br>www.andarchitecture.ca |                         |                            |
|                                                       |                         |                            |
|                                                       |                         |                            |
|                                                       |                         |                            |
|                                                       |                         |                            |
| 1 2022.03                                             |                         |                            |
| Project :                                             | Date :                  | vision:   By<br>Project No |
| PRIVATE<br>RESIDENCE                                  | 2022.03                 |                            |
| 11 JONQUIL CRES<br>UNIONVILLE ONTARIO                 | Scale :<br>1/8" = 1'-0" | AND-22007                  |
| Drawing Name :                                        | Drawn by :<br>Author    | Drawing No                 |
| NORTH ELEVATION                                       | Checked by :            | A09                        |
|                                                       | Checker                 |                            |