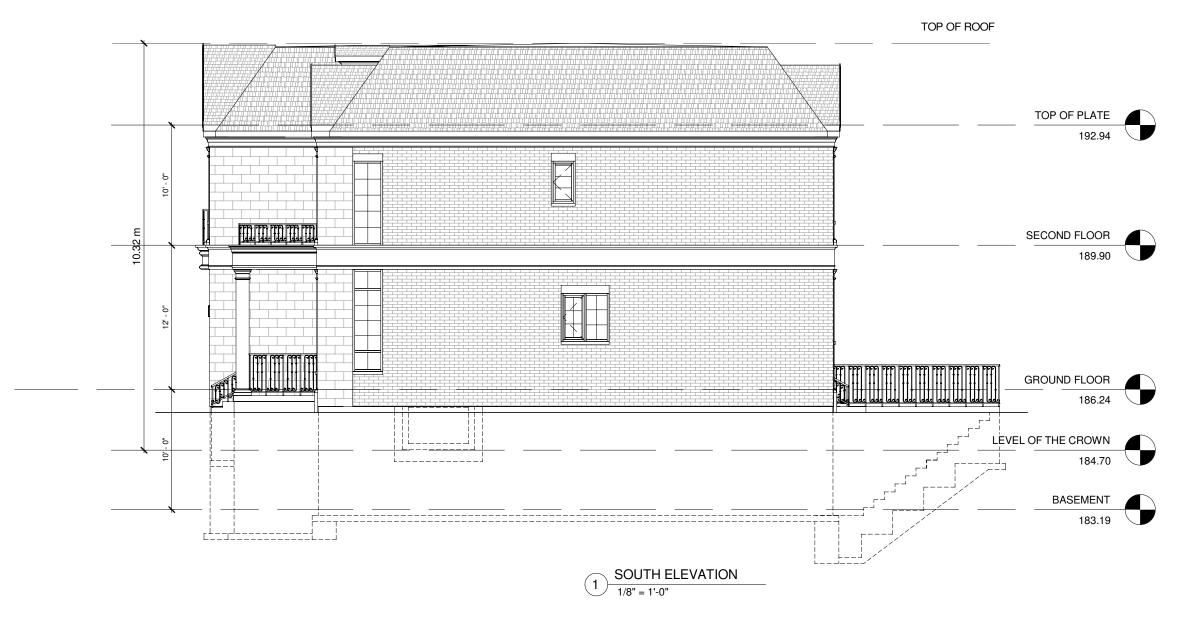

#### Increase in Maximum Building Height

The applicant is requesting relief to permit a maximum building height of 10.32 m (33.86 ft), whereas the By-law permits a maximum height of 9.80 m (32.15 ft). This is an increase of 0.52 m (1.71 ft).

The By-law calculates building height using the vertical distance of building or structure measured between the level of the crown of the street at the midpoint of the front lot line to the highest point of the roof surface. The grade at the front of the house is approximately 1.11 m (3.64 ft) above the crown of the street. The requested variance is partially attributable to the higher grade at the front of the proposed dwelling. The requested variance would permit a two-storey dwelling that is generally consistent with the varying heights of dwellings along the street, and within the surrounding area. Staff are of the opinion that the general intent and purpose of the By-law is maintained and have no objections to its approval.

| AND ARCHITECTURE INC.<br>3950 14th Avenue, Suite 609<br>Markham, ON L3R 0A9<br>905-604-6960<br>info@andarchitectureinc.com<br>www.andarchitecture.ca |     |        |             |                      |           |    |
|------------------------------------------------------------------------------------------------------------------------------------------------------|-----|--------|-------------|----------------------|-----------|----|
|                                                                                                                                                      |     |        |             |                      |           |    |
|                                                                                                                                                      |     |        |             |                      |           |    |
|                                                                                                                                                      |     | 2022.0 |             | ISSUED FOR C.O       |           | SW |
|                                                                                                                                                      | No. | Dat    |             | Issued/Rev           | vision:   | By |
| Project :<br>PRIVATE                                                                                                                                 |     |        | Date<br>202 | e :<br>2.03          | Project N | 10 |
| RESIDENCE<br>11 JONQUIL CRES<br>UNIONVILLE ONTA                                                                                                      |     |        | Scal        | e :<br>1/8" = 1'-0"  | AND-2200  | 7  |
| Drawing N                                                                                                                                            | lam | ne :   | Drav        | vn by :<br>Author    | Drawing   | No |
| SOUTH ELEVATIO                                                                                                                                       | N   |        | Che         | cked by :<br>Checker | A07       |    |