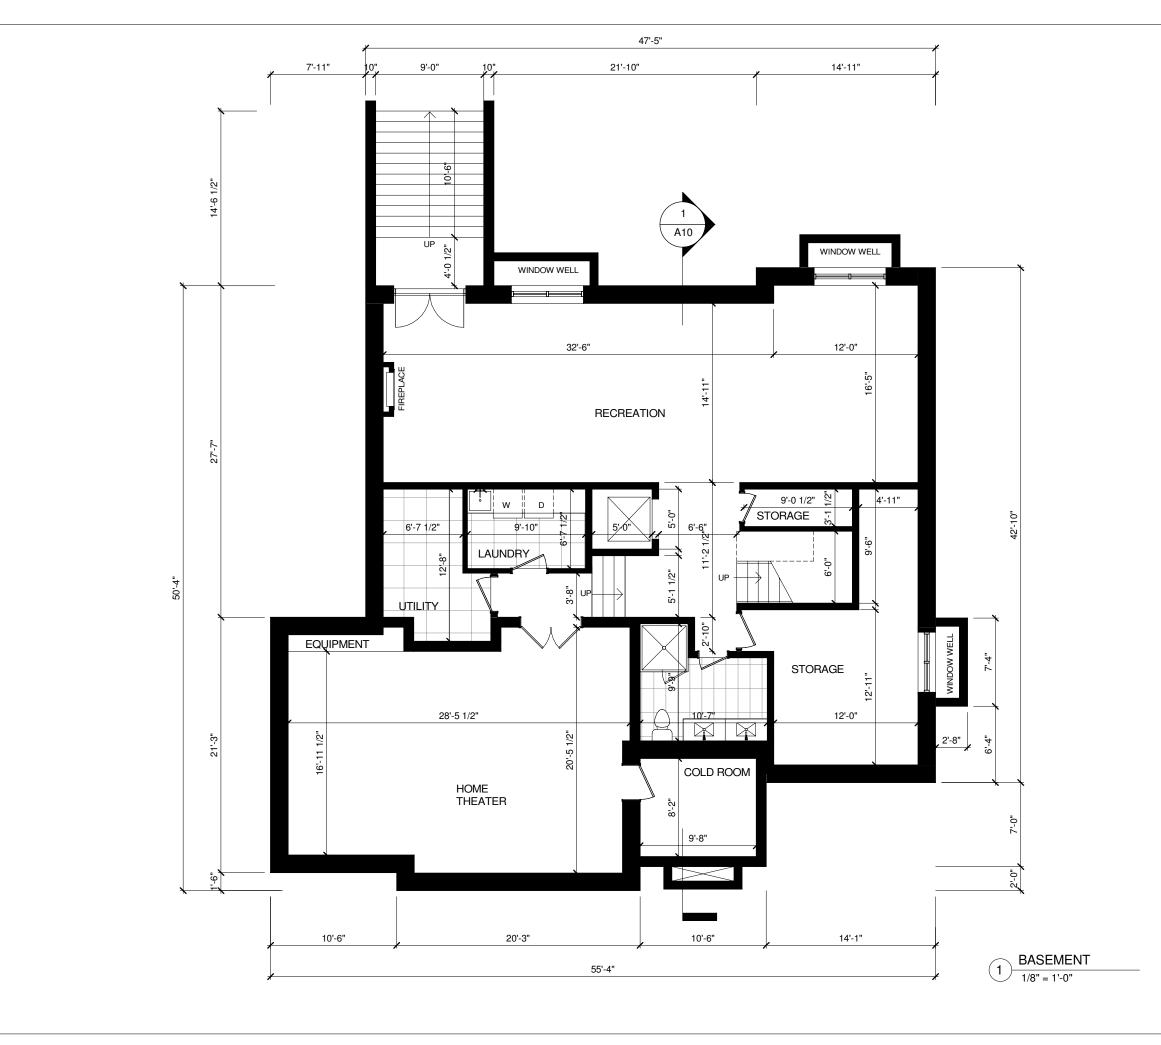

## PROPOSAL

The applicant is proposing to remove the rear yard shed and demolish the existing dwelling, to construct a new two-storey single detached dwelling. The proposed dwelling would have a ground floor area of 217.57 m<sup>2</sup> (2,342.0 ft<sup>2</sup>), a second floor area of 178.50 m<sup>2</sup> (1,921.0 ft<sup>2</sup>), for a total gross floor area of 396.07 m<sup>2</sup> (4,263.0 ft<sup>2</sup>), and a height of 10.32 m (33.86 ft).

## **GROSS FLOOR AREA (GFA)**

| FLOOR        | GFA*                              |
|--------------|-----------------------------------|
| GROUND FLOOR | 217.57 m <sup>2</sup> (2,342 SF)* |
| SECOND FLOOR | 178.50 m <sup>2</sup> (1,921 SF)  |
| TOTAL        | 396.07 m <sup>2</sup> (4,263 SF)  |
| BASEMENT     | 225.47 m <sup>2</sup> (2,427 SF)  |
| GARAGE       | 60.77 m <sup>2</sup> ( 654 SF)    |