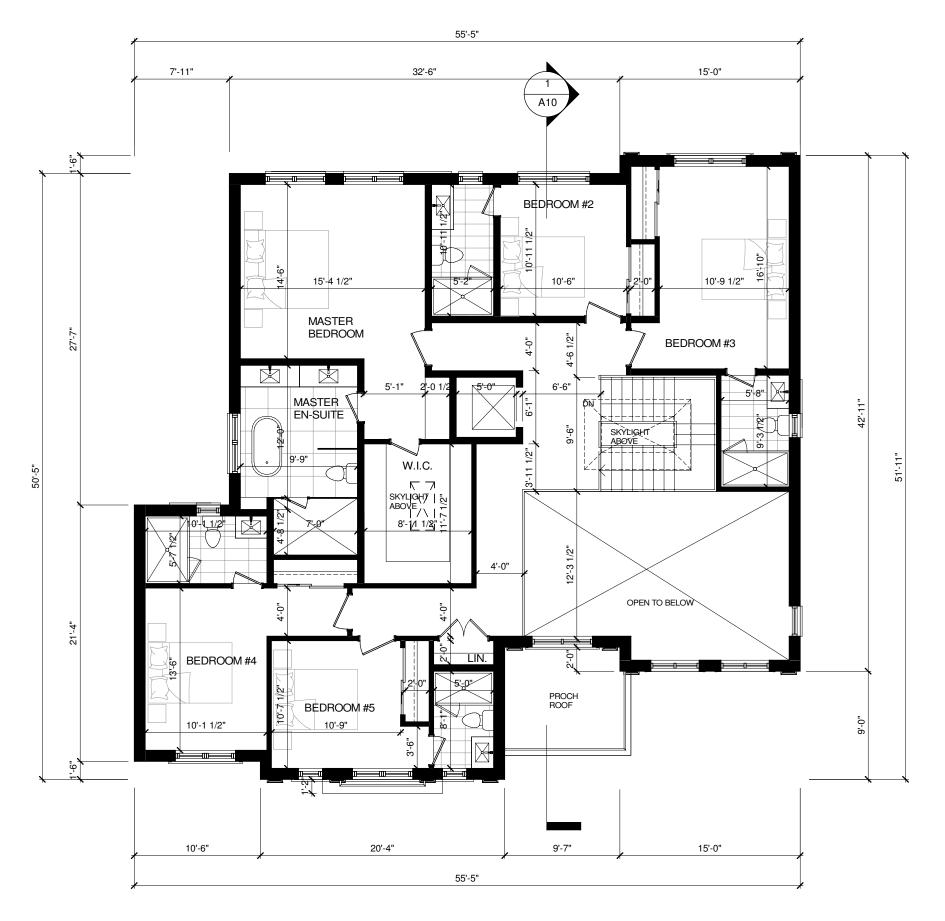

## PROPOSAL

The applicant is proposing to remove the rear yard shed and demolish the existing dwelling, to construct a new two-storey single detached dwelling. The proposed dwelling would have a ground floor area of 217.57 m<sup>2</sup> (2,342.0 ft<sup>2</sup>), a second floor area of 178.50 m<sup>2</sup> (1,921.0 ft<sup>2</sup>), for a total gross floor area of 396.07 m<sup>2</sup> (4,263.0 ft<sup>2</sup>), and a height of 10.32 m (33.86 ft).

#### Increase in Maximum Floor Area Ratio

The applicant is requesting relief to permit a maximum floor area ratio of 49.90%, whereas the By-law permits a maximum floor area ratio of 45.0%. The variance will facilitate the construction of a two-storey detached dwelling with a floor area of 397.22 m<sup>2</sup> (4,275.68 ft<sup>2</sup>), whereas the By-law permits a dwelling with a maximum floor area of 358.22 m<sup>2</sup> (3,855.83 ft<sup>2</sup>). This is an increase of 39.0 m<sup>2</sup> (419.85 ft<sup>2</sup>).

# SITE STATISTICS

ZONING CATEGORY: **R1 - RESIDENTIAL** 

LOT AREA: 978.92 m<sup>2</sup> (10,537 SF)

| DESCRIPTION         | PERMITTED /<br>REQUIRED | PROPOSED |
|---------------------|-------------------------|----------|
| HEIGHT              | 9.8M MAX.               | 10.32M   |
| FRONT YARD SETBACK  | 25'-0" MIN.             | 25'-0"   |
| SIDE YARD SETBACKS  | 6'-0" MIN.              | 6'-0"    |
| REAR YARD SETBACK   | 25'-0" MIN.             | 78'-10"  |
| BUILDING DEPTH      | 16.8M MAX.              | 15.57M   |
| LOT COVERAGE        | 35% MAX.                | 23.08%   |
| NET FLOOR ARE RATIO | 45% MAX.                | 49.9%    |

## **GROSS FLOOR AREA (GFA)**

| FLOOR        | GFA*                              |
|--------------|-----------------------------------|
| GROUND FLOOR | 217.57 m <sup>2</sup> (2,342 SF)* |
| SECOND FLOOR | 178.50 m <sup>2</sup> (1,921 SF)  |
| TOTAL        | 396.07 m <sup>2</sup> (4,263 SF)  |
| BASEMENT     | 225.47 m <sup>2</sup> (2,427 SF)  |
| GARAGE       | 60.77 m <sup>2</sup> ( 654 SF)    |

1 SECOND FLOOR 1/8" = 1'-0"

| Ар                                                                    | pendix B                   |            |
|-----------------------------------------------------------------------|----------------------------|------------|
| File: <u>22.1</u>                                                     | 15333.000.00.MNV           | _          |
| Date: _ <mark>05/2</mark>                                             | 0(22                       |            |
| Date: 0/2                                                             | MM/DD/YY                   |            |
|                                                                       |                            |            |
|                                                                       |                            |            |
|                                                                       |                            |            |
|                                                                       |                            |            |
|                                                                       |                            |            |
|                                                                       |                            |            |
|                                                                       |                            |            |
|                                                                       |                            |            |
|                                                                       |                            |            |
|                                                                       |                            |            |
|                                                                       |                            |            |
|                                                                       |                            |            |
|                                                                       |                            |            |
|                                                                       |                            |            |
|                                                                       |                            |            |
| AND ARCHITECTURE                                                      | INC.                       |            |
| 3950 14th Avenue, Suite 609<br>Markham, ON L3R 0A9                    |                            |            |
| 905-604-6960<br>info@andarchitectureinc.com<br>www.andarchitecture.ca |                            |            |
|                                                                       |                            |            |
|                                                                       |                            |            |
|                                                                       |                            |            |
|                                                                       |                            |            |
| 1 2022.03                                                             | 3.04 ISSUED FOR C.C        | D.A. SW    |
| No. Dat                                                               |                            | vision: By |
| Project :<br>PRIVATE                                                  | 2022.03                    | Project No |
| RESIDENCE<br>11 JONQUIL CRES                                          | Scale :                    | AND-22007  |
| UNIONVILLE ONTARIO                                                    | 1/8" = 1'-0"<br>Drawn by : | Drowing Ma |
| Drawing Name :                                                        | Author                     | Drawing No |
| SECOND FLOOR PLAN                                                     | Checked by :<br>Checker    | A04        |
|                                                                       |                            |            |