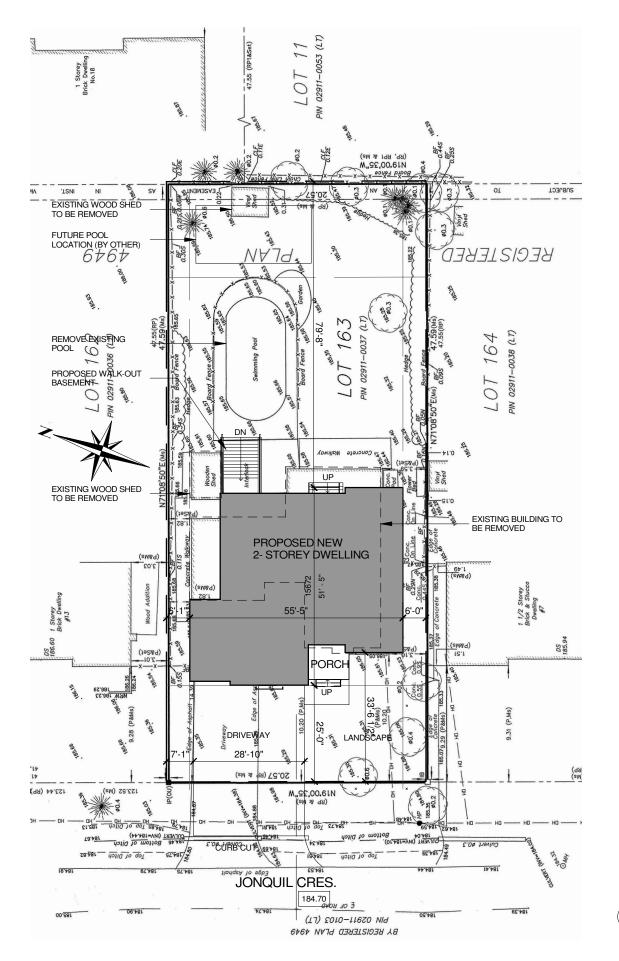

## PROPERTY DESCRIPTION

The 978.92 m<sup>2</sup> (10,537.0 ft<sup>2</sup>) subject property is located on the east side of Jonquil Crescent, north of Highway 7 East, west of Hawkridge Avenue, and south of Bullock Drive. The property is developed with a one-storey detached dwelling and rear yard shed. Mature vegetation exists throughout. The property is located within an established residential neighbourhood comprised of a mix of low rise dwellings, which vary in terms of their mass, architecture, height, and depth. The street and surrounding area is undergoing a transition with newer dwellings being developed as infill developments.

## PROPOSAL

The applicant is proposing to remove the rear yard shed and demolish the existing dwelling, to construct a new two-storey single detached dwelling. The proposed dwelling would have a ground floor area of 217.57 m<sup>2</sup> (2,342.0 ft<sup>2</sup>), a second floor area of 178.50 m<sup>2</sup> (1,921.0 ft<sup>2</sup>), for a total gross floor area of 396.07 m<sup>2</sup> (4,263.0 ft<sup>2</sup>), and a height of 10.32 m (33.86 ft).

# SITE STATISTICS

ZONING CATEGORY: **R1 - RESIDENTIAL** 

LOT AREA: 978.92 m<sup>2</sup> (10,537 SF)

| DESCRIPTION         | PERMITTED /<br>REQUIRED | PROPOSED |
|---------------------|-------------------------|----------|
| HEIGHT              | 9.8M MAX.               | 10.32M   |
| FRONT YARD SETBACK  | 25'-0" MIN.             | 25'-0"   |
| SIDE YARD SETBACKS  | 6'-0" MIN.              | 6'-0"    |
| REAR YARD SETBACK   | 25'-0" MIN.             | 78'-10"  |
| BUILDING DEPTH      | 16.8M MAX.              | 15.57M   |
| LOT COVERAGE        | 35% MAX.                | 23.08%   |
| NET FLOOR ARE RATIO | 45% MAX.                | 49.9%    |