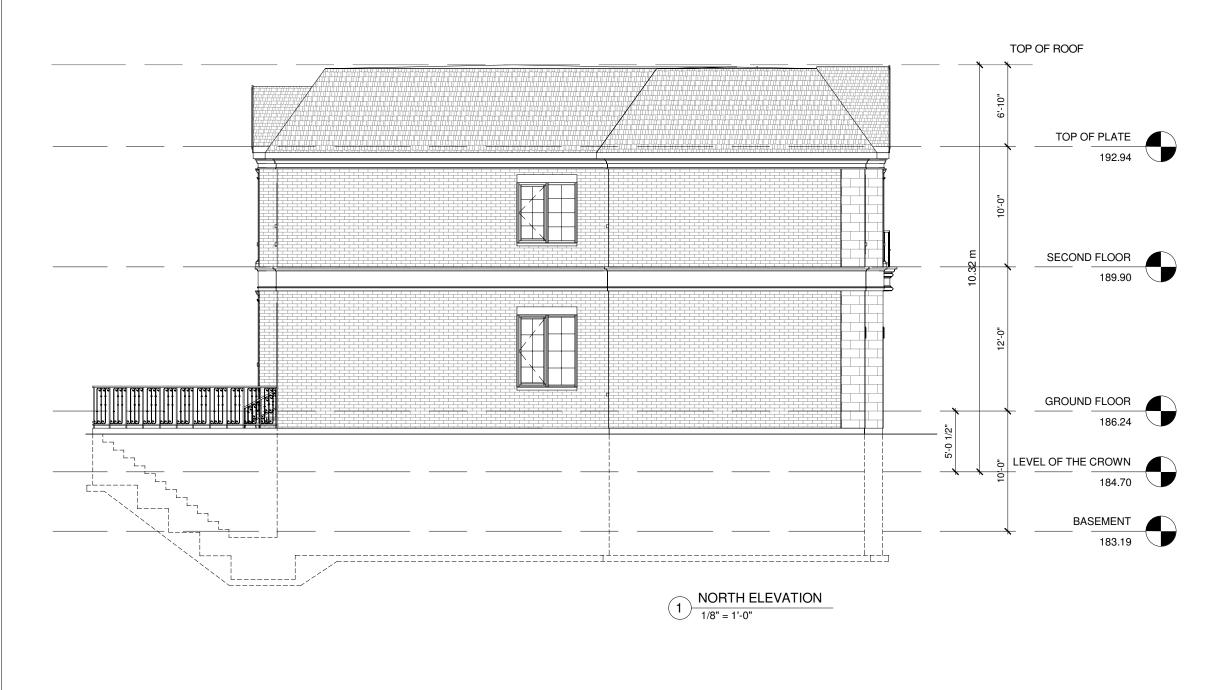

#### Increase in Maximum Building Height

The applicant is requesting relief to permit a maximum building height of 10.32 m (33.86 ft), whereas the By-law permits a maximum height of 9.80 m (32.15 ft). This is an increase of 0.52 m (1.71 ft).

The By-law calculates building height using the vertical distance of building or structure measured between the level of the crown of the street at the midpoint of the front lot line to the highest point of the roof surface. The grade at the front of the house is approximately 1.11 m (3.64 ft) above the crown of the street. The requested variance is partially attributable to the higher grade at the front of the proposed dwelling. The requested variance would permit a two-storey dwelling that is generally consistent with the varying heights of dwellings along the street, and within the surrounding area. Staff are of the opinion that the general intent and purpose of the By-law is maintained and have no objections to its approval.

# SITE STATISTICS

ZONING CATEGORY: **R1 - RESIDENTIAL** 

LOT AREA: 978.92 m<sup>2</sup> (10,537 SF)

| DESCRIPTION         | PERMITTED /<br>REQUIRED | PROPOSED |
|---------------------|-------------------------|----------|
| HEIGHT              | 9.8M MAX.               | 10.32M   |
| FRONT YARD SETBACK  | 25'-0" MIN.             | 25'-0"   |
| SIDE YARD SETBACKS  | 6'-0" MIN.              | 6'-0"    |
| REAR YARD SETBACK   | 25'-0" MIN.             | 78'-10"  |
| BUILDING DEPTH      | 16.8M MAX.              | 15.57M   |
| LOT COVERAGE        | 35% MAX.                | 23.08%   |
| NET FLOOR ARE RATIO | 45% MAX.                | 49.9%    |