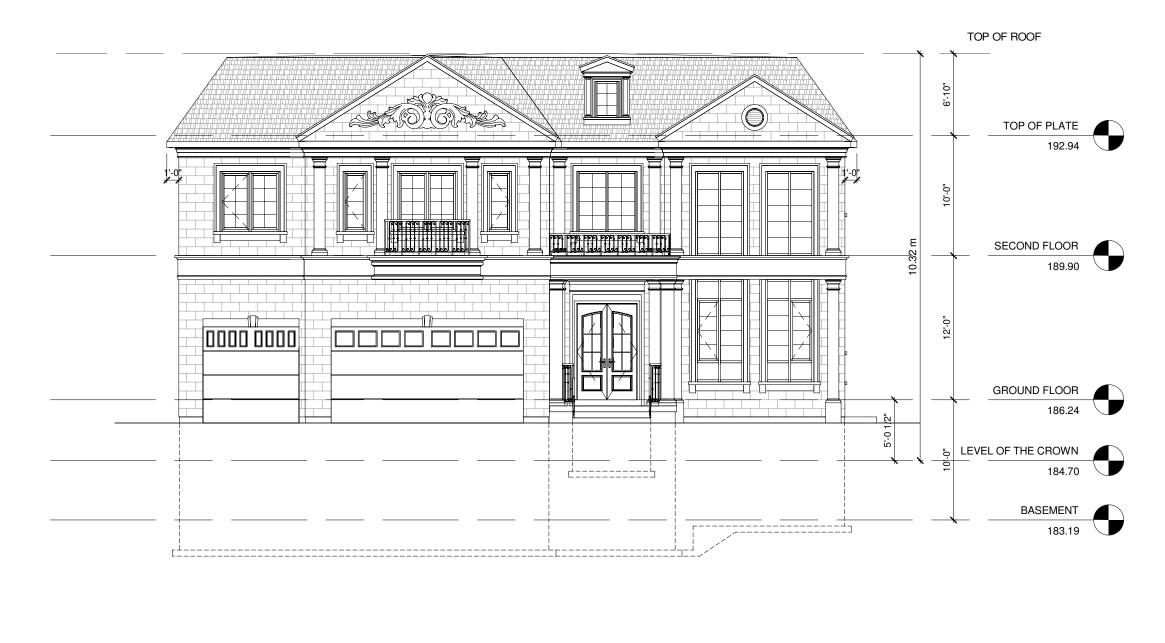

#### Increase in Maximum Building Height

The applicant is requesting relief to permit a maximum building height of 10.32 m (33.86 ft), whereas the By-law permits a maximum height of 9.80 m (32.15 ft). This is an increase of 0.52 m (1.71 ft).

The By-law calculates building height using the vertical distance of building or structure measured between the level of the crown of the street at the midpoint of the front lot line to the highest point of the roof surface. The grade at the front of the house is approximately 1.11 m (3.64 ft) above the crown of the street. The requested variance is partially attributable to the higher grade at the front of the proposed dwelling. The requested variance would permit a two-storey dwelling that is generally consistent with the varying heights of dwellings along the street, and within the surrounding area. Staff are of the opinion that the general intent and purpose of the By-law is maintained and have no objections to its approval.