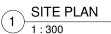

## **GROSS FLOOR AREA (GFA)**

| FLOOR        | GFA*                              |
|--------------|-----------------------------------|
| GROUND FLOOR | 217.57 m <sup>2</sup> (2,342 SF)* |
| SECOND FLOOR | 178.50 m <sup>2</sup> (1,921 SF)  |
| TOTAL        | 396.07 m <sup>2</sup> (4,263 SF)  |
| BASEMENT     | 225.47 m <sup>2</sup> (2,427 SF)  |
| GARAGE       | 60.77 m <sup>2</sup> ( 654 SF)    |