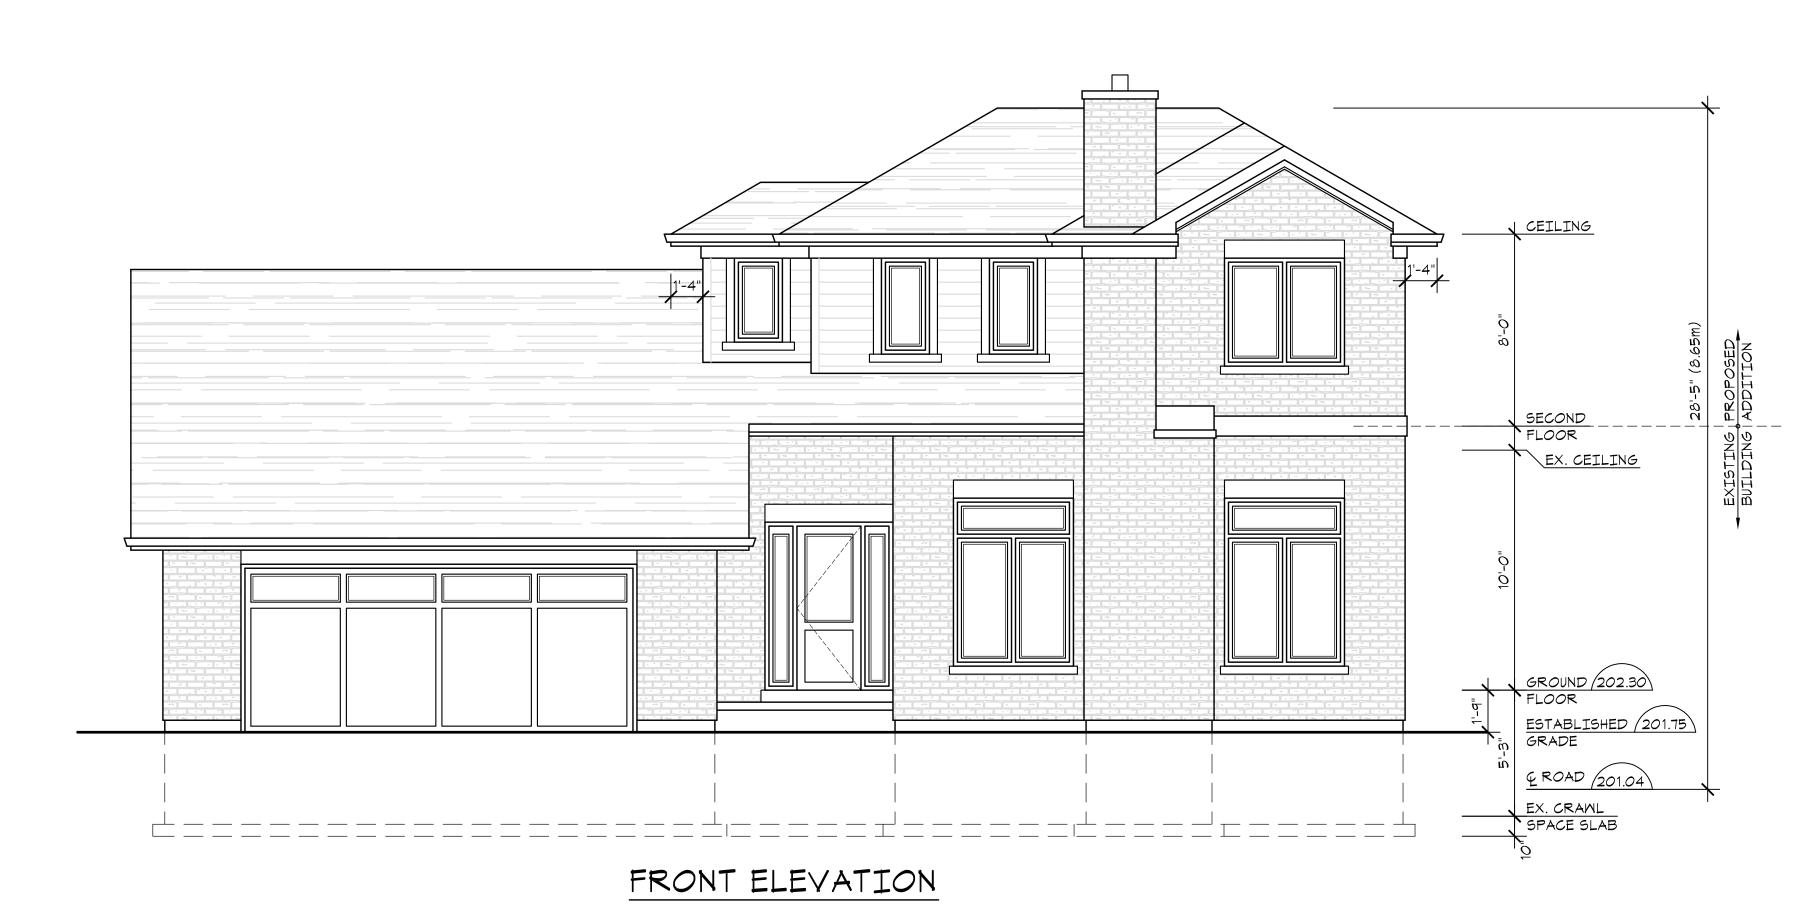

#### Proposal

The applicant is proposing to construct a  $60.29 \text{ m}^2$  ( $649 \text{ ft}^2$ ) second storey addition to the existing one-storey detached dwelling. The proposal also includes alterations to the interior of the existing dwelling.

#### Increase in Maximum Floor Area Ratio

The applicant is requesting relief to permit a floor area ratio of 49.75 percent, whereas the By-law permits a maximum floor area ratio of 45 percent. The variance will facilitate the construction of a second storey addition to the existing dwelling with a total floor area of  $309.26 \text{ m}^2$  (3,328.84 ft<sup>2</sup>), whereas the By-law permits a dwelling with a maximum floor area of 279.83 m<sup>2</sup> (3,012.06 ft<sup>2</sup>). This represents an increase of approximately 29.43 m<sup>2</sup> (316.78 ft<sup>2</sup>).

#### Reduced Side Yard Setback (two-storey portion)

The applicant is requesting a minimum east side yard setback of 4.19 ft (1.28 m) for the two-storey portion of the dwelling, whereas the by-law requires a minimum side yard setback of 6 ft (1.83 m) the two-storey portion of the dwelling.

The requested variance only applies to the two-storey portion of the building. The main floor complies with the minimum side yard setback requirement. Engineering staff have reviewed the application and have no concern with the variance respecting drainage.