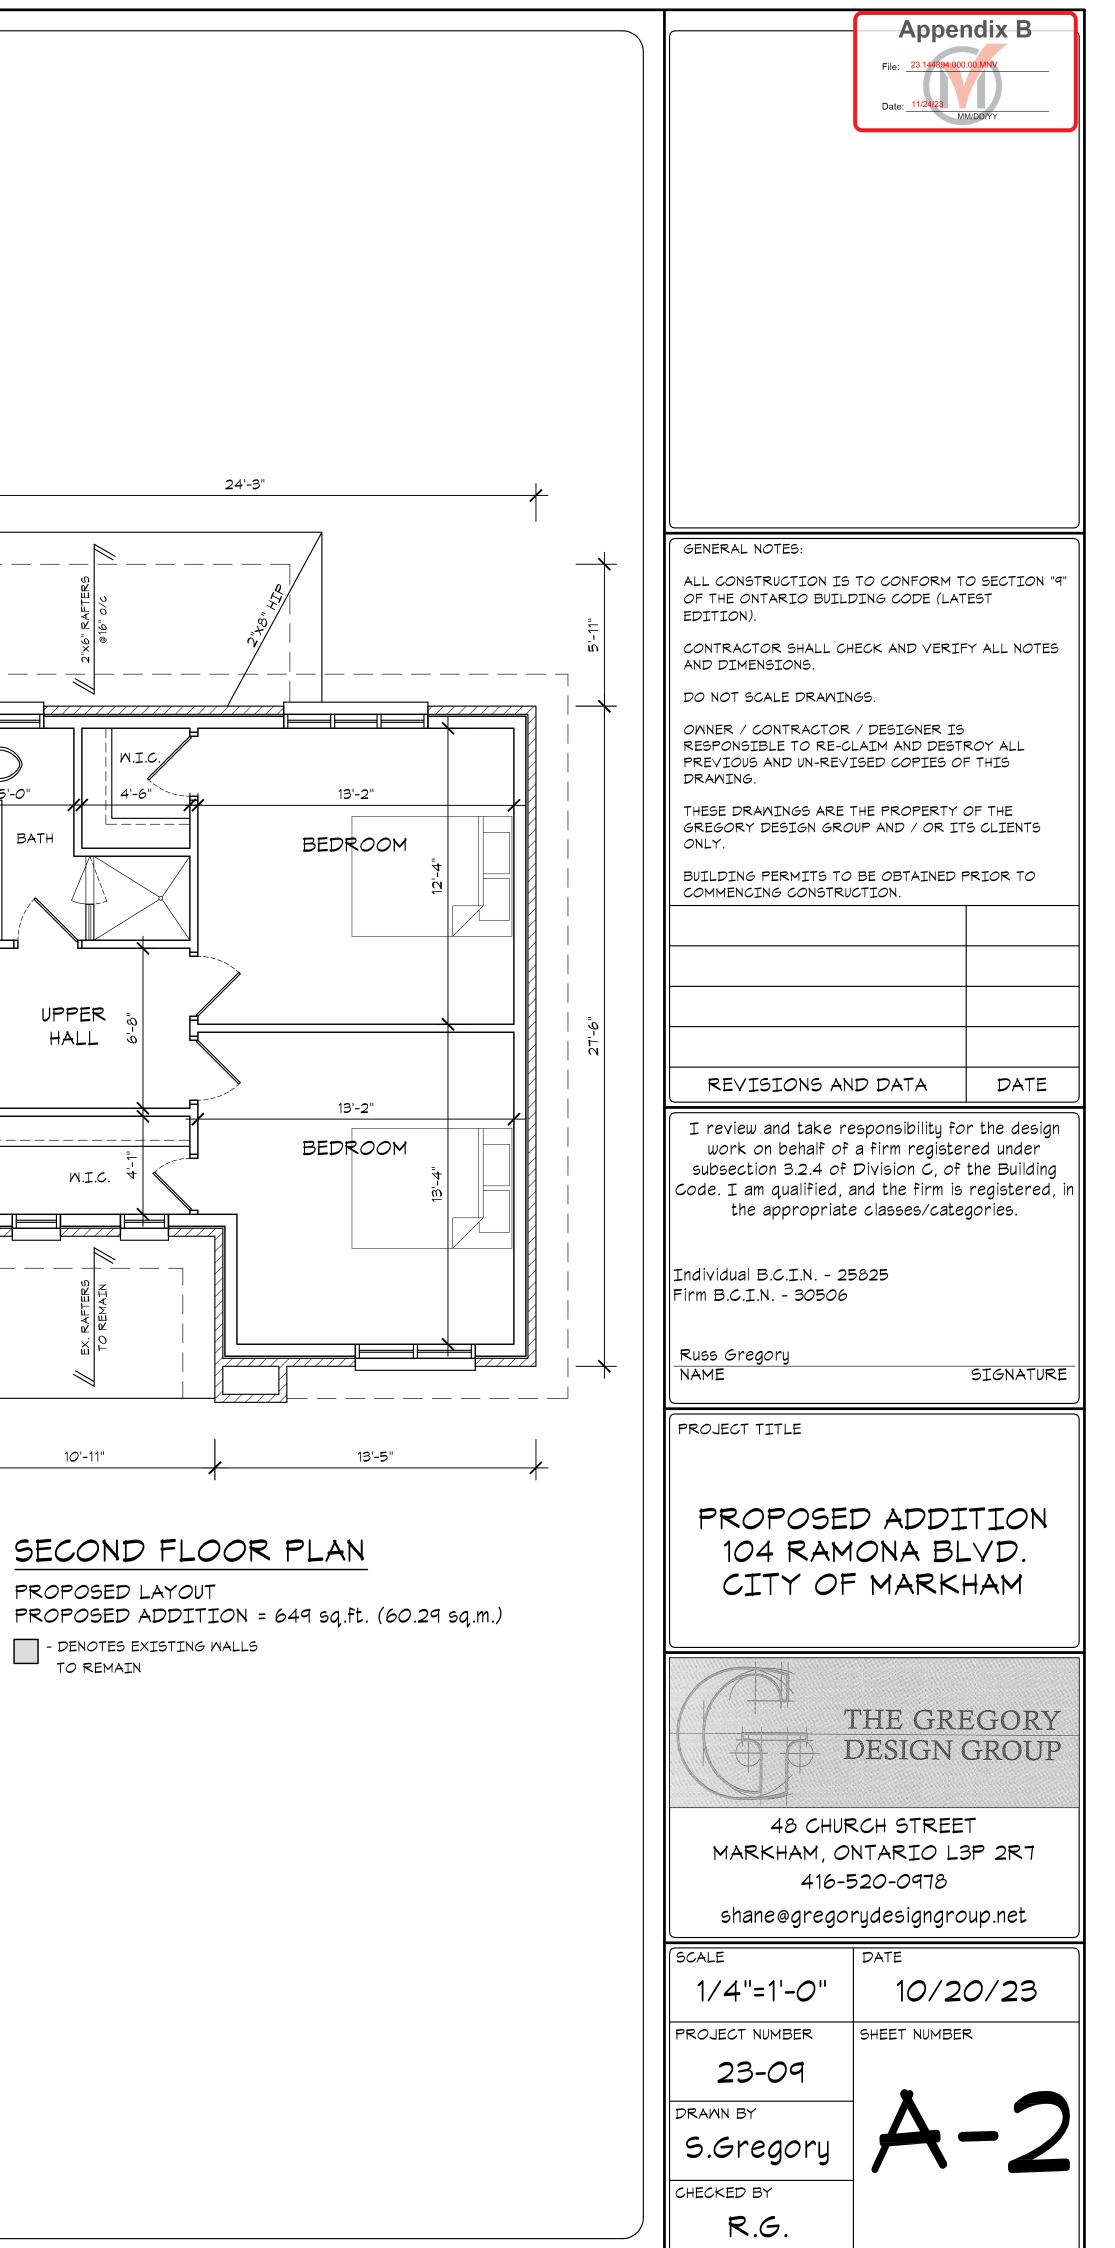

#### Proposal

The applicant is proposing to construct a  $60.29 \text{ m}^2$  ( $649 \text{ ft}^2$ ) second storey addition to the existing one-storey detached dwelling. The proposal also includes alterations to the interior of the existing dwelling.

#### Increase in Maximum Floor Area Ratio

The applicant is requesting relief to permit a floor area ratio of 49.75 percent, whereas the By-law permits a maximum floor area ratio of 45 percent. The variance will facilitate the construction of a second storey addition to the existing dwelling with a total floor area of  $309.26 \text{ m}^2$  (3,328.84 ft<sup>2</sup>), whereas the By-law permits a dwelling with a maximum floor area of 279.83 m<sup>2</sup> (3,012.06 ft<sup>2</sup>). This represents an increase of approximately 29.43 m<sup>2</sup> (316.78 ft<sup>2</sup>).