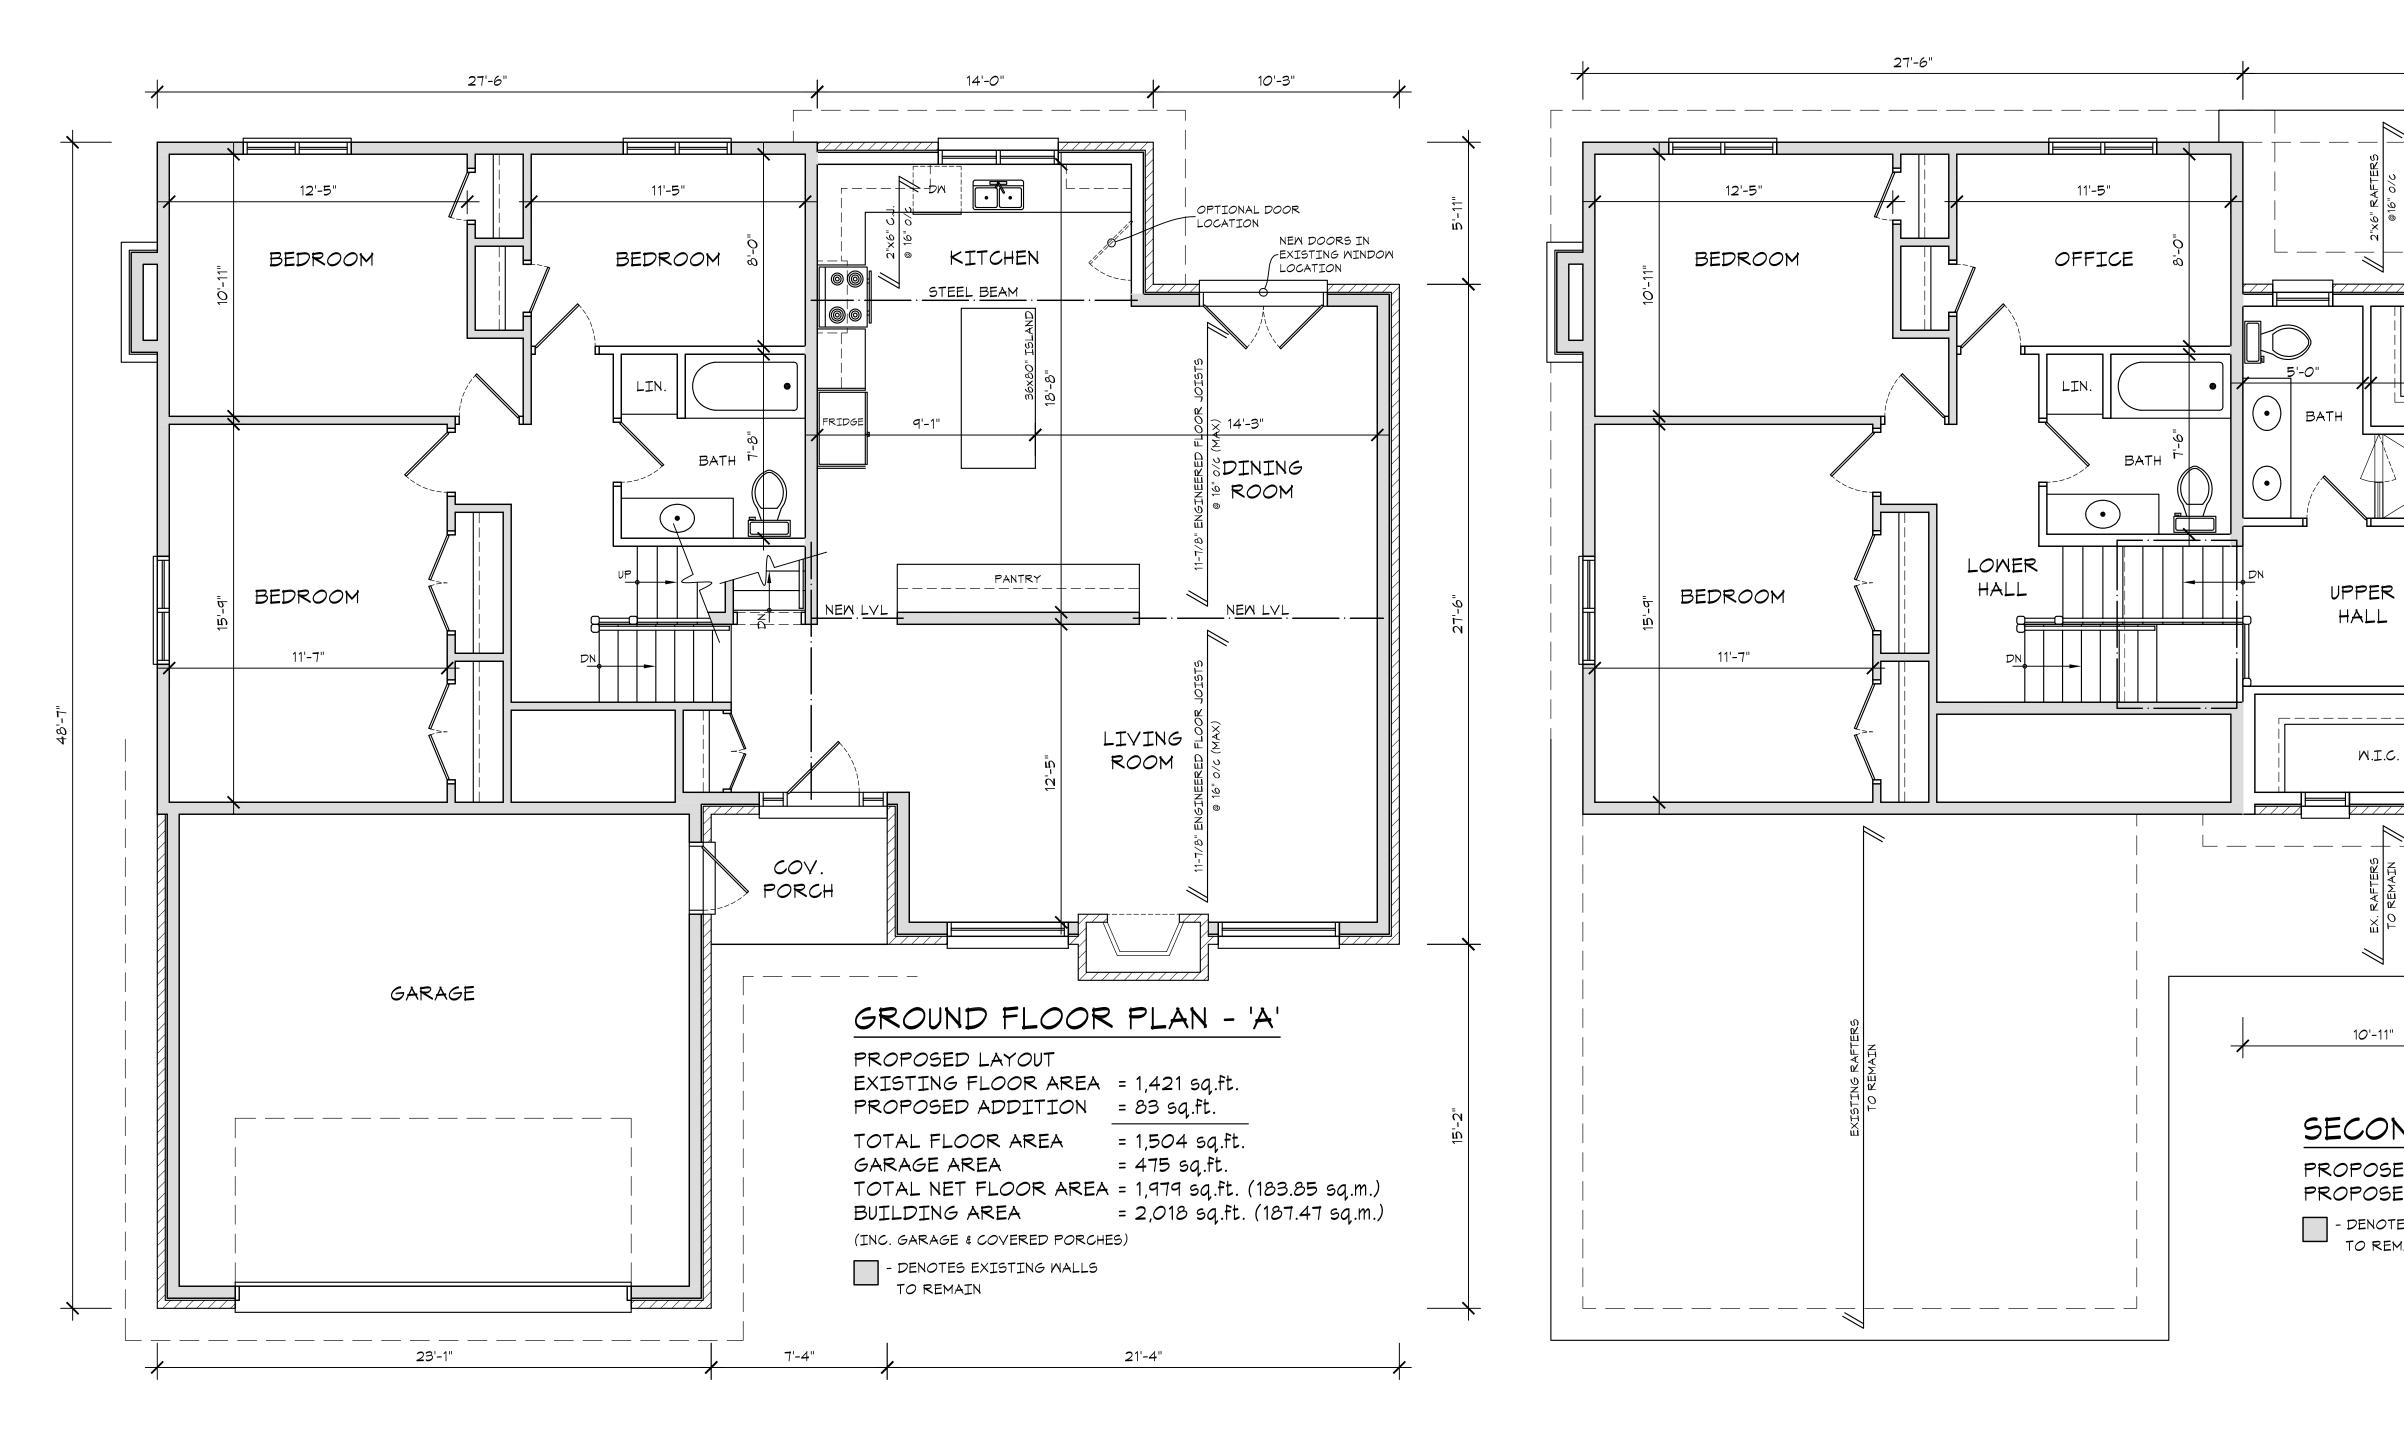

#### Proposal

The applicant is proposing to construct a  $60.29 \text{ m}^2$  ( $649 \text{ ft}^2$ ) second storey addition to the existing one-storey detached dwelling. The proposal also includes alterations to the interior of the existing dwelling.

#### Increase in Maximum Floor Area Ratio

The applicant is requesting relief to permit a floor area ratio of 49.75 percent, whereas the By-law permits a maximum floor area ratio of 45 percent. The variance will facilitate the construction of a second storey addition to the existing dwelling with a total floor area of  $309.26 \text{ m}^2$  (3,328.84 ft<sup>2</sup>), whereas the By-law permits a dwelling with a maximum floor area of 279.83 m<sup>2</sup> (3,012.06 ft<sup>2</sup>). This represents an increase of approximately 29.43 m<sup>2</sup> (316.78 ft<sup>2</sup>).