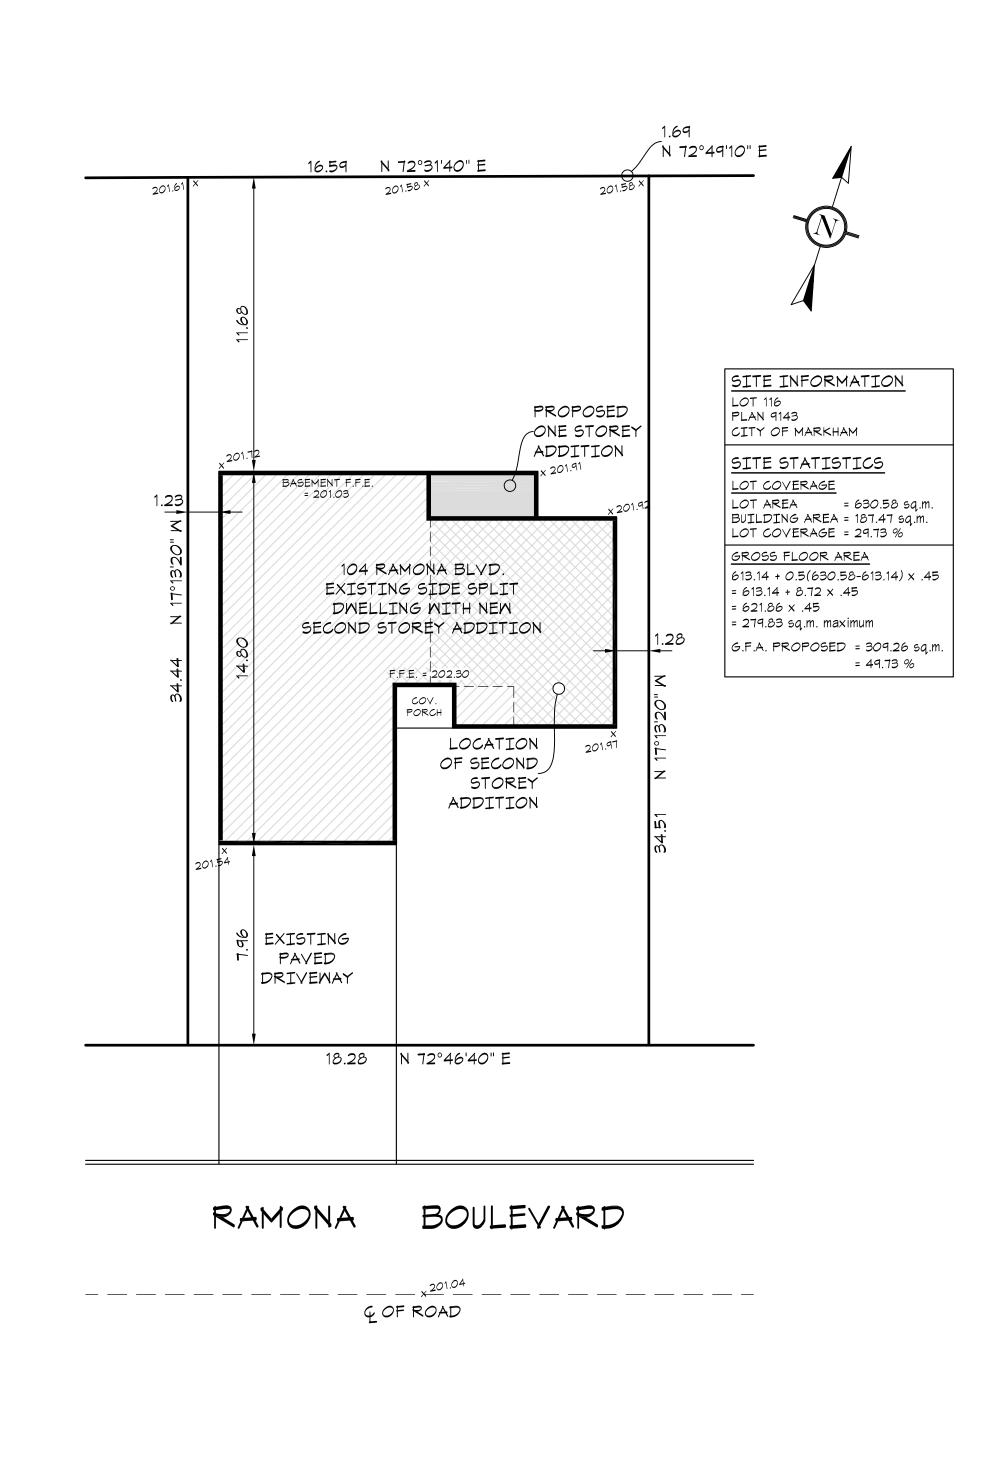

# a) <u>By-law 99-90, Section 1.2 (vi):</u>

a maximum floor area ratio of 49.75 percent, whereas the by-law permits a maximum floor area ratio of 45 percent;

# b) By-law 1229, Section Table 11.1:

a side yard setback to a two-storey wall of 1.28 metres to a second storey, whereas the by-law requires a minimum 1.83 metre side yard setback to a second storey.

#### **Property Description**

The 628.41 m<sup>2</sup> (6,764.14 ft<sup>2</sup>) subject property is located on the north side of Ramona Boulevard, south of 16<sup>th</sup> Avenue and east of Markham Road. The property is located within an established residential neighbourhood comprised of a mix of one and one and a half-storey detached dwellings.

#### Increase in Maximum Floor Area Ratio

The applicant is requesting relief to permit a floor area ratio of 49.75 percent, whereas the By-law permits a maximum floor area ratio of 45 percent. The variance will facilitate the construction of a second storey addition to the existing dwelling with a total floor area of  $309.26 \text{ m}^2$  (3,328.84 ft<sup>2</sup>), whereas the By-law permits a dwelling with a maximum floor area of 279.83 m<sup>2</sup> (3,012.06 ft<sup>2</sup>). This represents an increase of approximately 29.43 m<sup>2</sup> (316.78 ft<sup>2</sup>).

#### Reduced Side Yard Setback (two-storey portion)

The applicant is requesting a minimum east side yard setback of 4.19 ft (1.28 m) for the two-storey portion of the dwelling, whereas the by-law requires a minimum side yard setback of 6 ft (1.83 m) the two-storey portion of the dwelling.

The requested variance only applies to the two-storey portion of the building. The main floor complies with the minimum side yard setback requirement. Engineering staff have reviewed the application and have no concern with the variance respecting drainage.