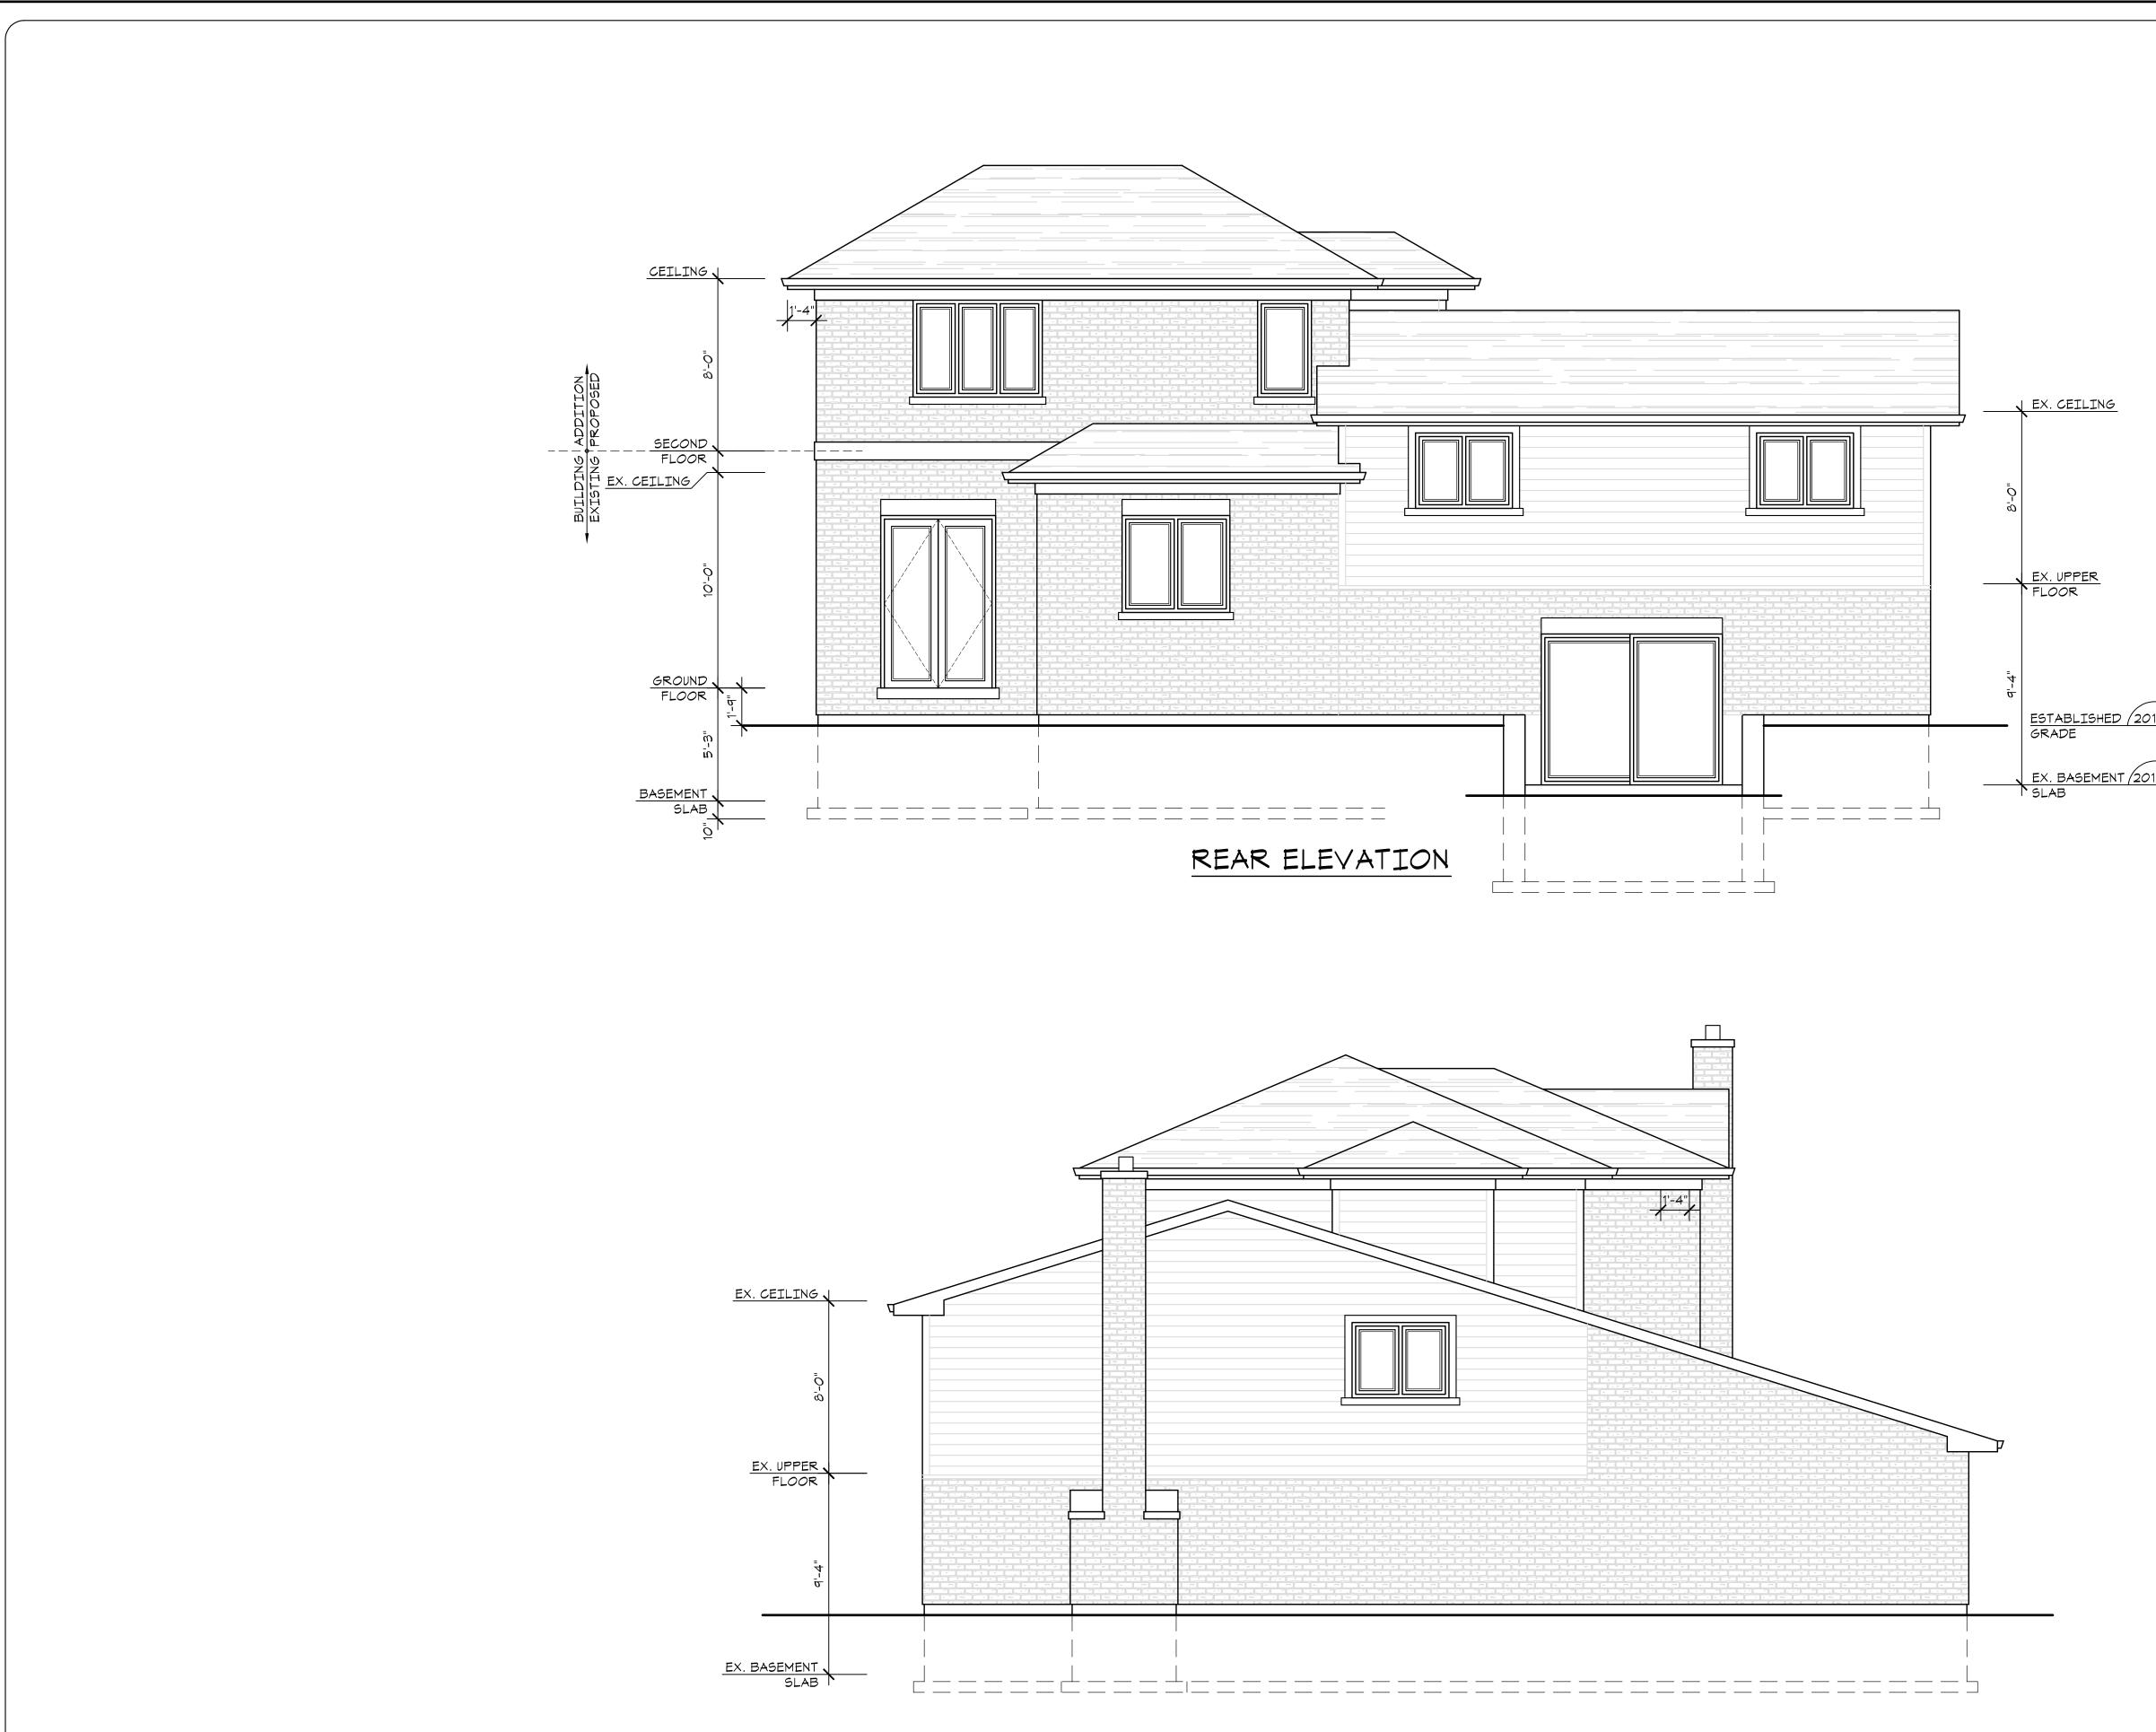

#### Proposal

The applicant is proposing to construct a  $60.29 \text{ m}^2$  ( $649 \text{ ft}^2$ ) second storey addition to the existing one-storey detached dwelling. The proposal also includes alterations to the interior of the existing dwelling.

#### Increase in Maximum Floor Area Ratio

The applicant is requesting relief to permit a floor area ratio of 49.75 percent, whereas the By-law permits a maximum floor area ratio of 45 percent. The variance will facilitate the construction of a second storey addition to the existing dwelling with a total floor area of  $309.26 \text{ m}^2$  (3,328.84 ft<sup>2</sup>), whereas the By-law permits a dwelling with a maximum floor area of 279.83 m<sup>2</sup> (3,012.06 ft<sup>2</sup>). This represents an increase of approximately 29.43 m<sup>2</sup> (316.78 ft<sup>2</sup>).