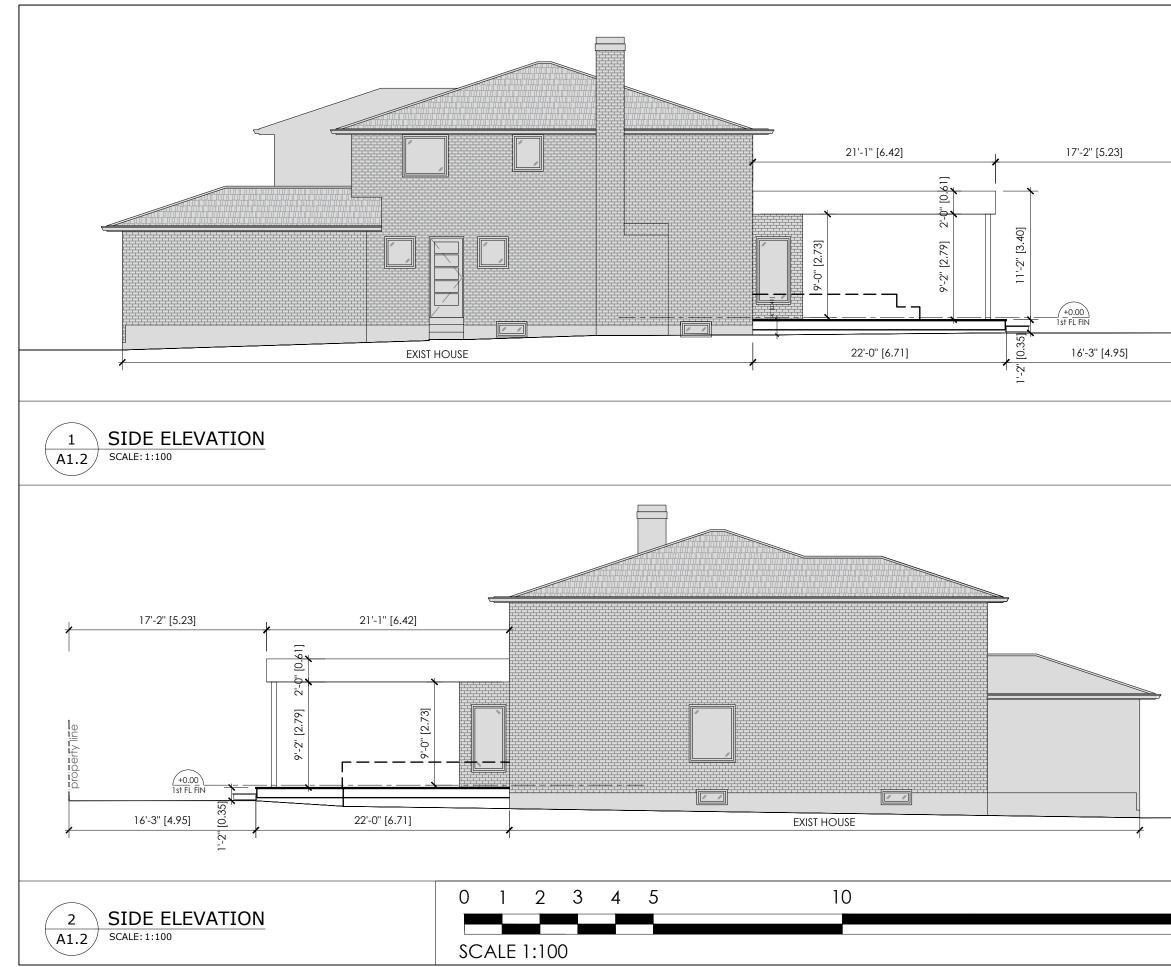

## Proposal

The applicant is proposing to construct a 24.9m<sup>2</sup> canopy in the rear yard. It is expected to cover a portion of the existing deck.

### Increase in Maximum Lot Coverage

The applicant is requesting to permit a maximum lot coverage of 38.3 percent, whereas the By-law permits a maximum floor area ratio of 35 percent. The proposed lot coverage includes the canopy which adds approximately 24.9 m<sup>2</sup> (268.6 ft<sup>2</sup>) to the overall building area. Excluding the canopy, the building has a lot coverage of 32.99 percent and would comply with the by-law requirement. Given that the canopy fits within the footprint of the existing deck, staff are of the opinion that the proposed increase in lot coverage will not significantly add to the scale and massing of the dwelling and the resultant dwelling is generally consistent with what the by-law permits.