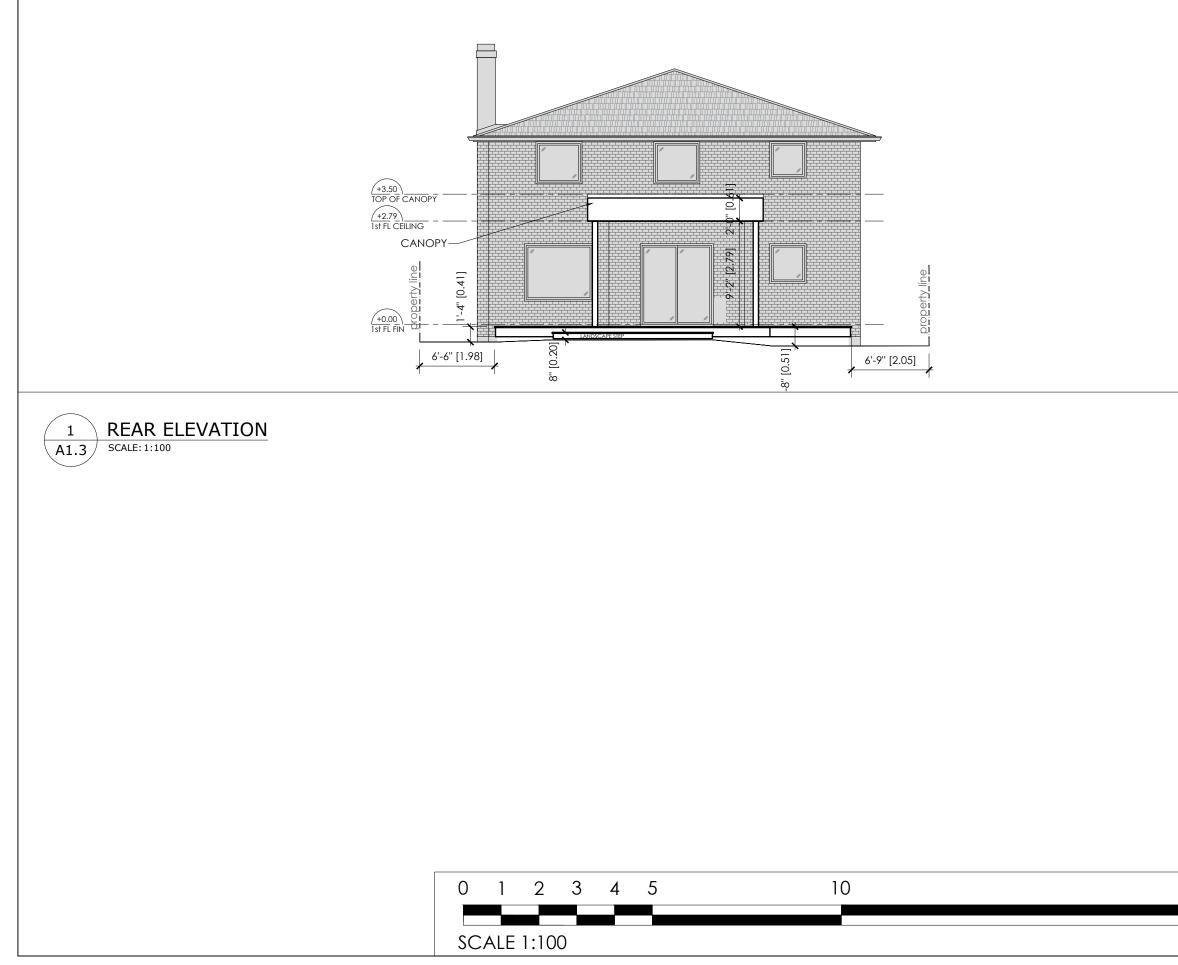

## Proposal

The applicant is proposing to construct a 24.9m<sup>2</sup> canopy in the rear yard. It is expected to cover a portion of the existing deck.

### Increase in Maximum Lot Coverage

The applicant is requesting to permit a maximum lot coverage of 38.3 percent, whereas the By-law permits a maximum floor area ratio of 35 percent. The proposed lot coverage includes the canopy which adds approximately 24.9 m<sup>2</sup> (268.6 ft<sup>2</sup>) to the overall building area. Excluding the canopy, the building has a lot coverage of 32.99 percent and would comply with the by-law requirement. Given that the canopy fits within the footprint of the existing deck, staff are of the opinion that the proposed increase in lot coverage will not significantly add to the scale and massing of the dwelling and the resultant dwelling is generally consistent with what the by-law permits.