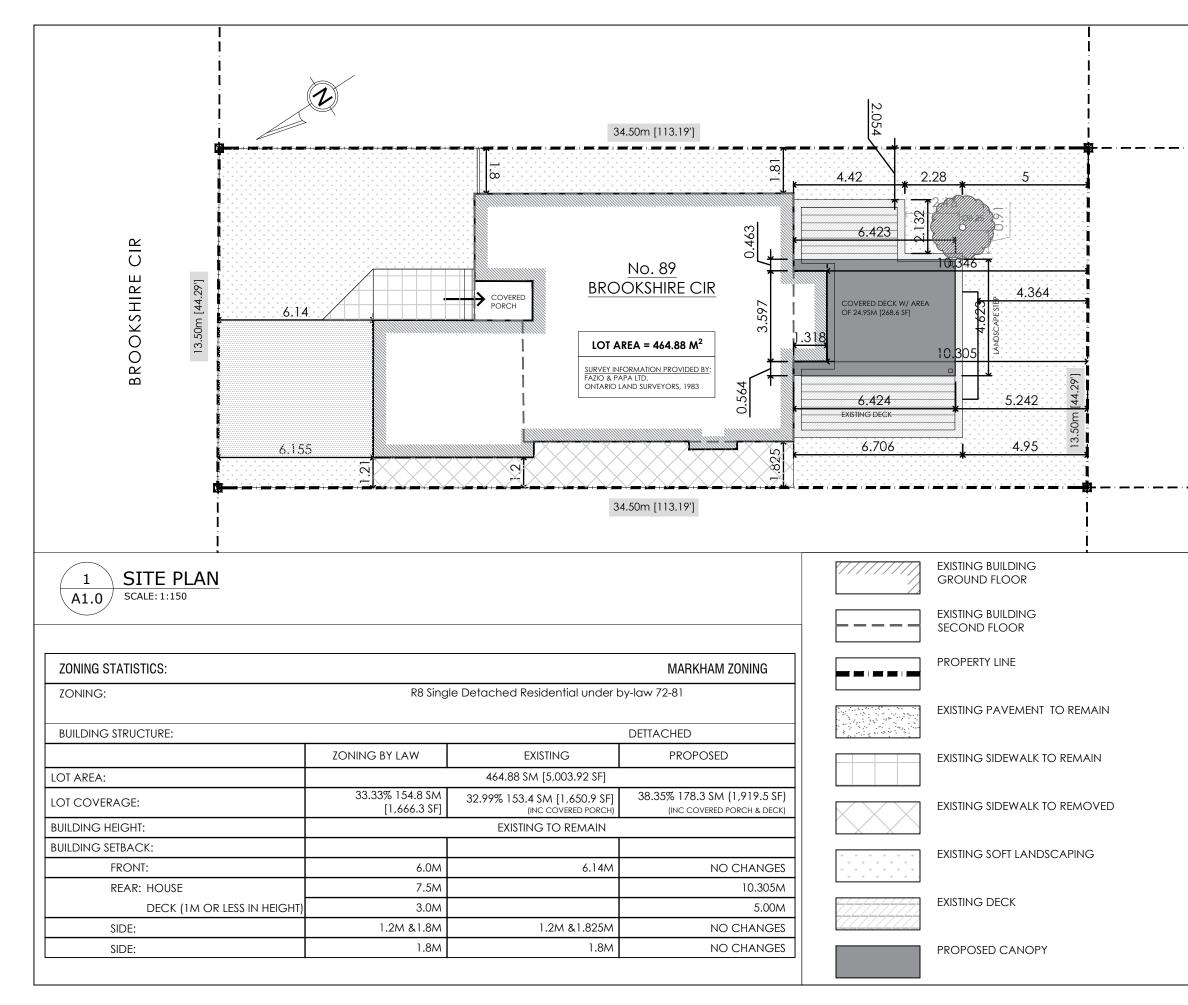

# a) <u>By-law 2024-19, Section 6.3.2.2 d):</u>

a maximum lot coverage of 38.3 percent (1,920 square feet), whereas the by-law permits a maximum lot coverage of 35 percent (1,754 square feet);

# b) By-law 2024-19, Section 4.8.9.1 b):

hard landscaping to project 4.05 metres (54 percent) into the required rear yard, whereas the by-law permits hard landscaping to project a maximum of 3.75 metres (50 percent) into the minimum (7.5 metres) rear yard setback for the main building;

### **Property Description**

The 464.88 m<sup>2</sup> (5003.93 ft<sup>2</sup>) subject property is located on the south side of Brookshire Circle, north of Green Lane and west of Leslie Street. The subject property contains an existing two-storey detached dwelling. The property is located within an established residential neighbourhood primarily comprised of two-storey detached dwellings. Surrounding uses include detached dwellings, parks, and a Catholic secondary school. Mature vegetation exists across the property.

## Proposal

The applicant is proposing to construct a 24.9m<sup>2</sup> canopy in the rear yard. It is expected to cover a portion of the existing deck.

### Increase in Maximum Lot Coverage

The applicant is requesting to permit a maximum lot coverage of 38.3 percent, whereas the By-law permits a maximum floor area ratio of 35 percent. The proposed lot coverage includes the canopy which adds approximately 24.9 m<sup>2</sup> (268.6 ft<sup>2</sup>) to the overall building area. Excluding the canopy, the building has a lot coverage of 32.99 percent and would comply with the by-law requirement. Given that the canopy fits within the footprint of the existing deck, staff are of the opinion that the proposed increase in lot coverage will not significantly add to the scale and massing of the dwelling and the resultant dwelling is generally consistent with what the by-law permits.

#### Increase in Hard Landscaping projection

The applicant is requesting the hard landscaping to project 4.05 m (54 percent) into the required rear yard, whereas the by-law permits hard landscaping to project a maximum of 3.75 m (50 percent) into the minimum 7.5 m rear yard setback for the main building. Staff are of the opinion that the variance is minor in nature and have no concern with the requested variance, as it will maintain the existing rear yard setback.